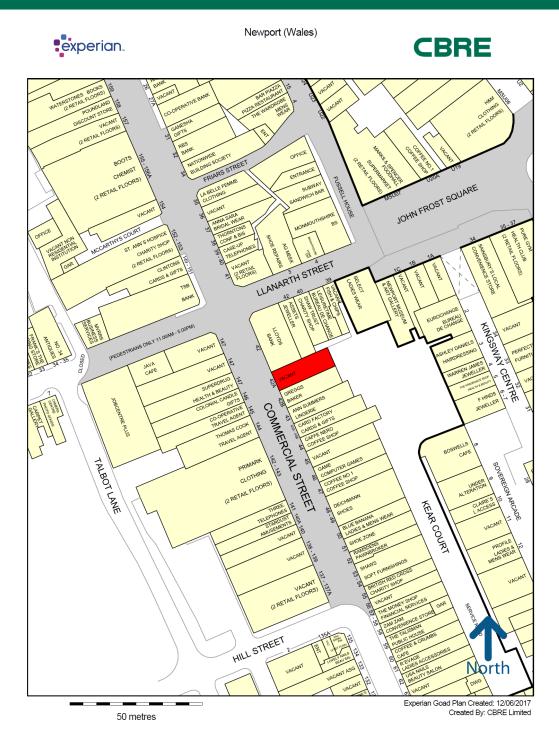

#### Location

Newport is the third largest city in Wales, strategically located between Cardiff (14 miles West) and Bristol (31 miles East). The subject property is well located on Commercial Street, the towns principle shopping thoroughfare which comprises a good mixture of independent retailers and national multiples. Occupiers within the immediate vicinity include: Greggs, Ann Summers, Café Nero, Game and Primark.

# NEWPORT, 42a Commercial Street, NP20 1WX

Experian Goad Digital Plans include mapping data licensed from Ordnance Survey with the permission of the Controller of Her Majesty's Stationery Office.

© Crown Copyright and Experian Copyright. All rights reserved. Licence number PU 100017316.
© Crown Copyright, All rights reserved. CBRE Ordnance Survey Licence Number: 100019184