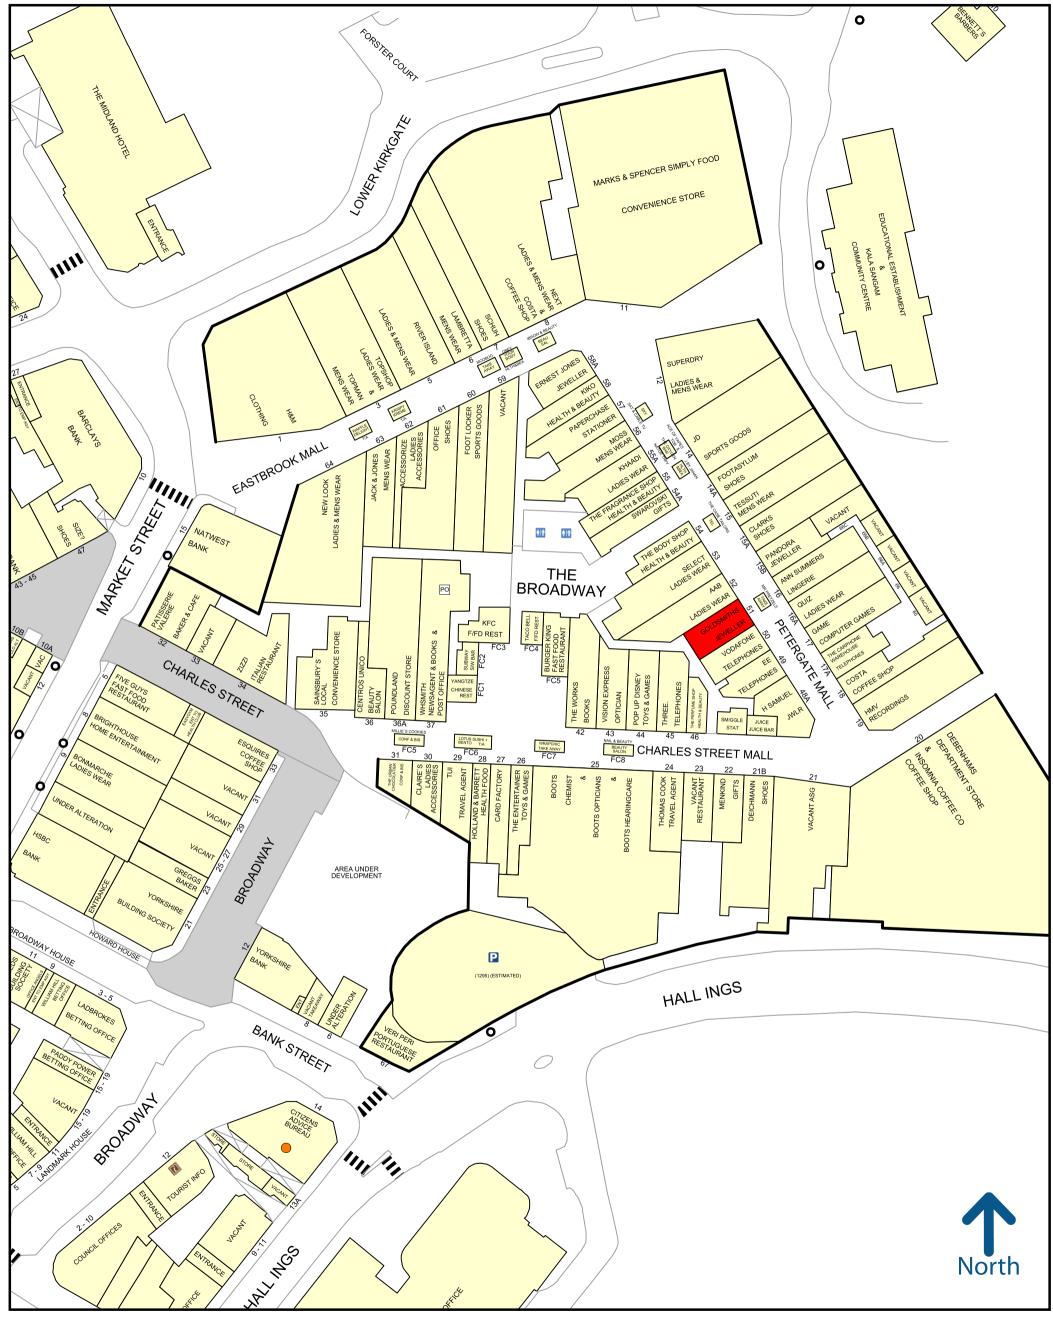

#### **LOCATION**

The Broadway is located in the heart of the city centre with both the train stations and the city's main bus and coach stations nearby. The centre also benefits from 1,300 car parking spaces. The premises occupy a prominent location within The Broadway Shopping Centre opposite Pandora with nearby retailers including Marks & Spencer, Debenhams, Boots, Costa, Next and River Island.