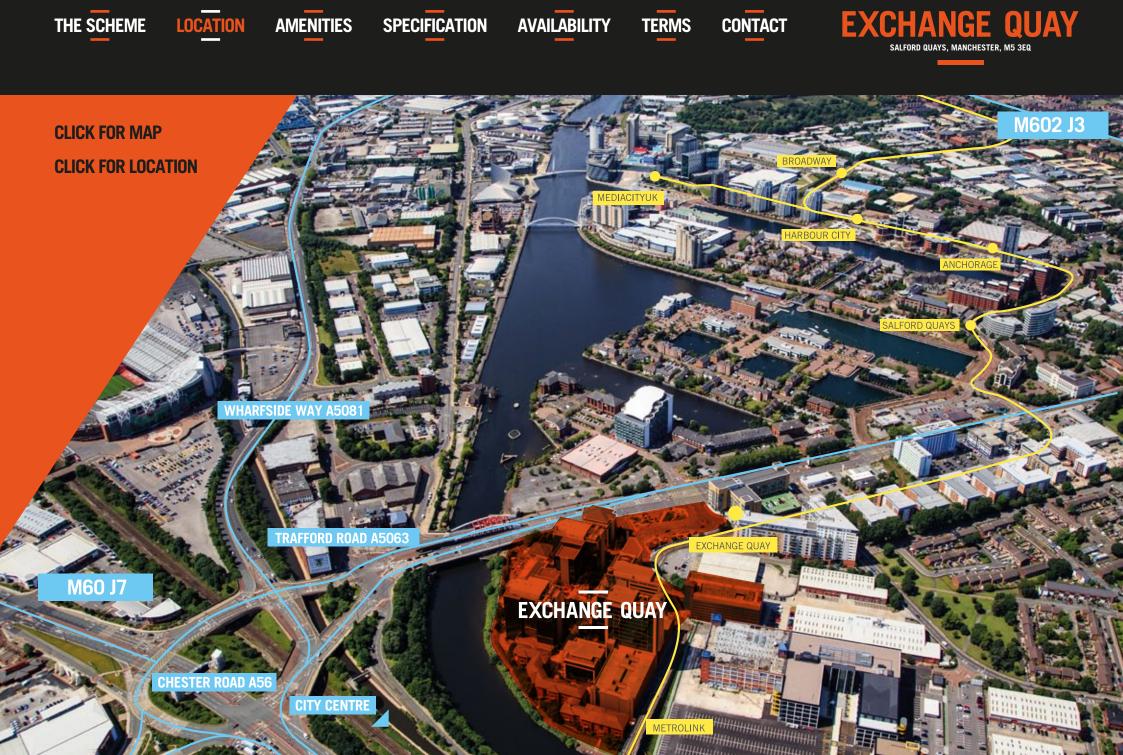

#### **SALFORD QUAYS**

With high levels of car parking, a dedicated metro stop and easy access to three major mainline stations and an international airport, Exchange Quay benefits from world class travel links.

The large labour-pool, education and overall skills profile within the area allows for high quality recruitment and staff retention.

CLICK FOR MAP CLICK FOR AERIAL

CONTACT

Lowry O