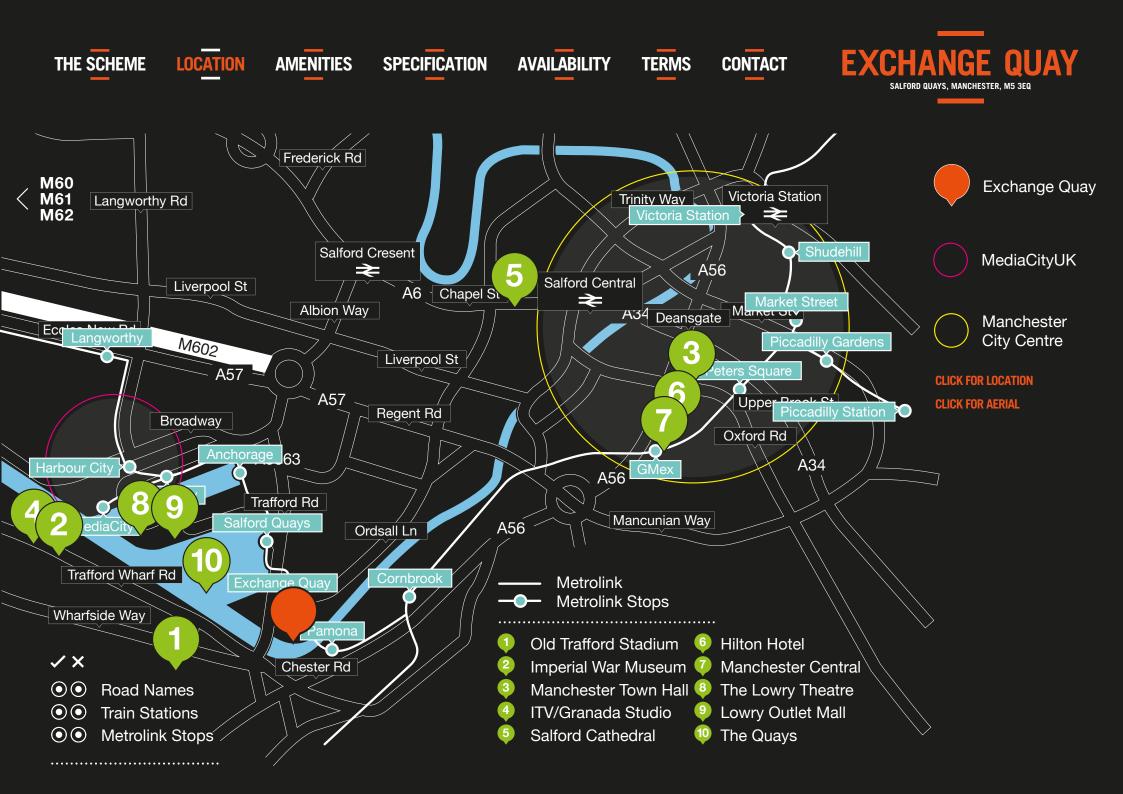

## EXCHANGE QUAY'S PROXIMITY TO SO MANY EXCELLENT AMENITIES, VENUES AND ATTRACTIONS CREATES A PERFECT MIX FOR WORK AND LIFE ACTIVITIES.

#### **SALFORD QUAYS**

With high levels of car parking, a dedicated metro stop and easy access to three major mainline stations and an international airport, Exchange Quay benefits from world class travel links.

The large labour-pool, education and overall skills profile within the area allows for high quality recruitment and staff retention.

CLICK FOR MAP CLICK FOR AERIAL

CONTACT

Lowry O