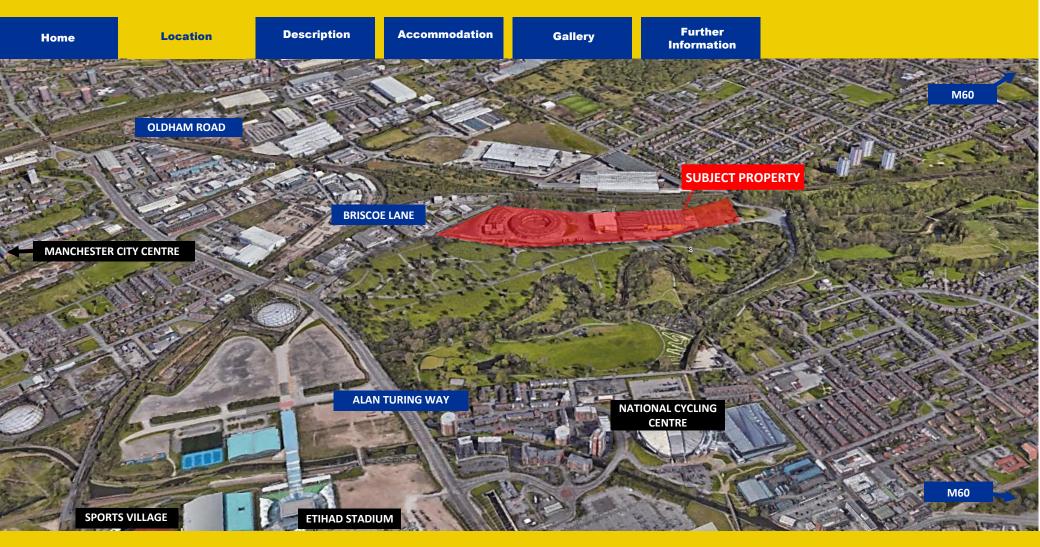

### Location

Eastlands is in close proximity to the Etihad Stadium, home of Manchester City Football Club and Sports City, as such the area has seen a vast improvement in transport infrastructure and significant regeneration to both commercial and residential.

Riverpark Trading Estate is located on Riverpark Road, off Briscoe Lane, which is accessed from Alan Turing Way (A6010). Alan Turing Way forms part of the Manchester Inner Ring Road in the Eastlands area of Manchester.

Junctions 22 and 23 of the M60 are both approximately 4 miles from the premises via the A62 Oldham Road and A662 respectively. Manchester City Centre is approximately 1.5 miles to the west of the premises.