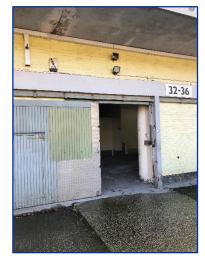

### **Current Availability of Warehouse Units**

|         | Sq ft | Sq m   |
|---------|-------|--------|
| Block 3 |       |        |
| Unit A  | 4,500 | 418.06 |

|              | Sq ft | Sq m   |
|--------------|-------|--------|
| Block 6      |       |        |
| Unit 3       | 3,400 | 315.86 |
| Units 4-11   | 5,796 | 538.49 |
| Unit 23 – 25 | 2,850 | 264.77 |
| Unit 30      | 5,954 | 553.14 |
| Units 32-36  | 2,260 | 209.95 |
| Units 37-40  | 1,808 | 167.97 |