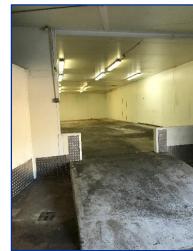

### **Description**

Riverpark Trading Estate houses a variety of different blocks currently utilised for warehouse, offices and retail uses.

Home

Location

**Description** 

**Accommodation** 

Gallery

Further Information

### **Current Availability of Warehouse Units**

|         | Sq ft | Sq m   |
|---------|-------|--------|
| Block 3 |       |        |
| Unit A  | 4,500 | 418.06 |

|              | Sq ft | Sq m   |
|--------------|-------|--------|
| Block 6      |       |        |
| Unit 3       | 3,400 | 315.86 |
| Units 4-11   | 5,796 | 538.49 |
| Unit 23 – 25 | 2,850 | 264.77 |
| Unit 30      | 5,954 | 553.14 |
| Units 32-36  | 2,260 | 209.95 |
| Units 37-40  | 1,808 | 167.97 |