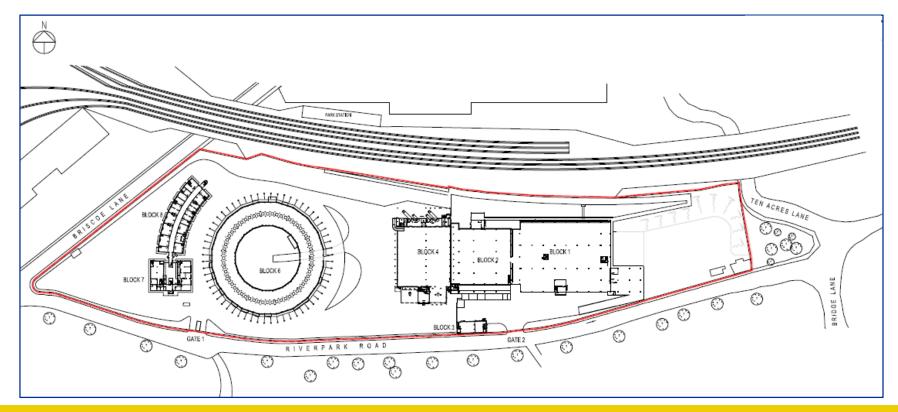

### **Accommodation**

The accommodation is available as individual units or combined.

The premises have been measured in accordance with the RICS Code of Measuring Practice and we calculate the available space has the following floor areas:

### **Current Availability of Warehouse Units**

|         | Sq ft | Sq m   |
|---------|-------|--------|
| Block 3 |       |        |
| Unit A  | 4,500 | 418.06 |

|              | Sq ft | Sq m   |
|--------------|-------|--------|
| Block 6      |       |        |
| Unit 3       | 3,400 | 315.86 |
| Units 4-11   | 5,796 | 538.49 |
| Unit 23 – 25 | 2,850 | 264.77 |
| Unit 30      | 5,954 | 553.14 |
| Units 32-36  | 2,260 | 209.95 |
| Units 37-40  | 1,808 | 167.97 |