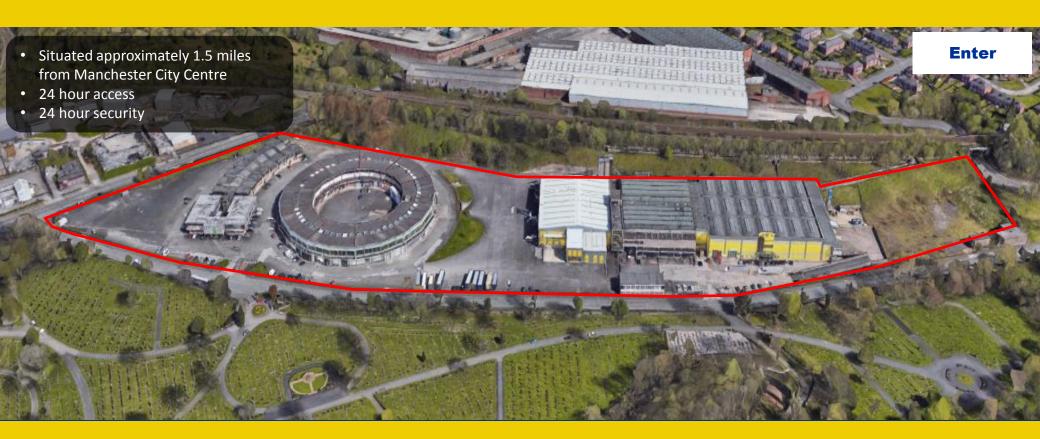

Junctions 22 and 23 of the M60 are both approximately 4 miles from the premises via the A62 Oldham Road and A662 respectively. Manchester City Centre is approximately 1.5 miles to the west of the premises.