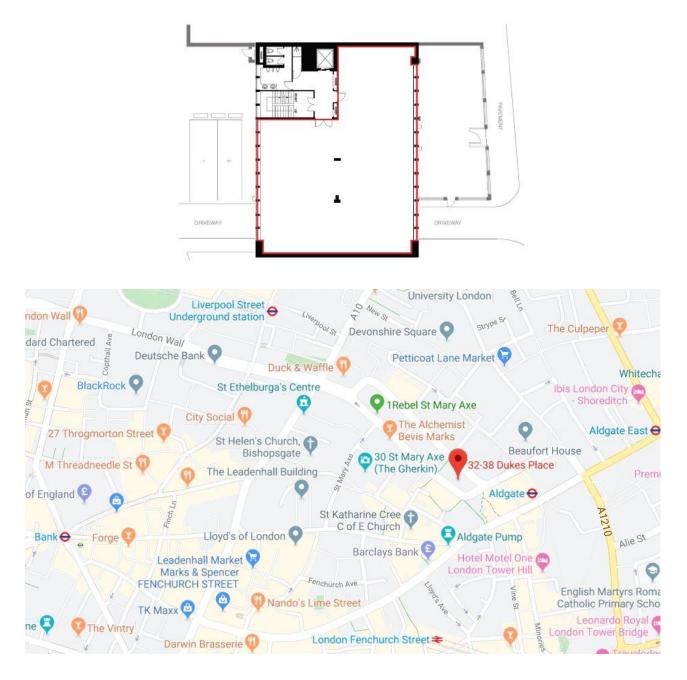

#### Location:

Dukes Place links Bevis Marks and Aldgate with Houndsditch to the rear of the building. Communications are excellent with Aldgate Station (Circle, Hammersmith & City, and Metropolitan lines) and Liverpool Street Station (Central, Circle, Hammersmith & City and Metropolitan underground lines and National Rail and Overland services) both within a short walk. Fenchurch Street (National Rail Services), Tower Hill (District, Circle) and Tower Gateway (DLR) are also a short distance away.

#### Accommodation:

| Floor:                | Sq ft | Sq m |
|-----------------------|-------|------|
| Fifth (from Feb 2020) | 2,470 | 229  |
| Fourth (from Q3 2020) | 2,518 | 234  |
| Third (from Q3 2020)  | 2,470 | 229  |
| Total                 | 7,458 | 692  |