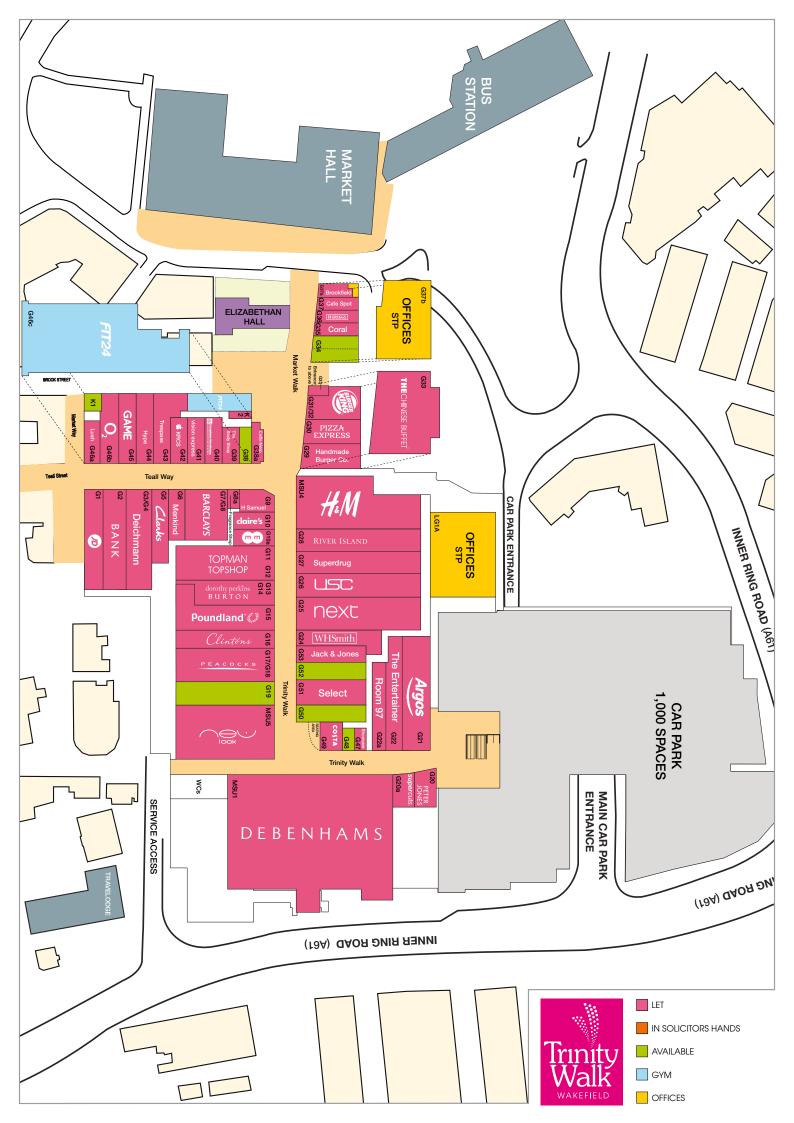

## **LOCATION**

Trinity Walk Shopping Centre is located in the heart of Wakefield town centre providing approximately 500,000 sq ft.

The centre is anchored by Debenhams and Sainsbury's and other tenants include H&M, New Look, Topshop/Topman, Next, USC, Argos and River Island to name but a few. The centre benefits from a 1,000 space car park with direct access from the inner ring road and is also adjacent to the main bus terminal for the town centre.

The subject unit is located opposite Debenhams and adjacent to Costa Coffee and Shoecare. Nearby operators include Argos, The Entertainer, New Look, Room 97, Peter Jones and Supercuts.