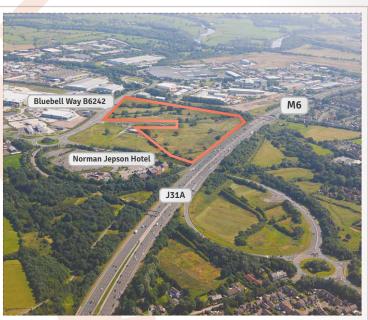

The site has excellent access to the M6, M61, M65 and M55 motorways and the central Lancashire towns of Preston, Chorley and Leyland.

Norman Jepson Hotel

The Hub

Bluebell Way B6242

Booths

#### The Opportunity

M6

Preston East is an established employment location with occupiers including James Hall (Southport) Limited, Booths, DPD and VW Commercial.

The subject site can offer high quality design and build packages to suit requirements from 20,000 sq ft to 200,000 sq ft.

J31A

Layout plans can be produced based on individual occupier's requirements.