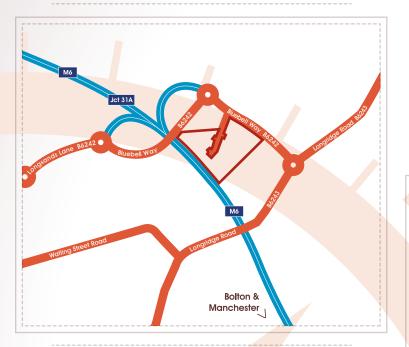

### **Strategically Located**

- Jct 31A M6
- Preston Town Centre Three Miles
- Potential for Car Showroom, Trade Counter, Industrial & Warehouse uses

Preston East is strategically located within half a mile of junction 31A of the M6 motorway, to the east of Preston.

The site has excellent access to the M6, M61, M65 and M55 motorways and the central Lancashire towns of Preston, Chorley and Leyland.

Norman Jepson Hotel

The Hub

Bluebell Way B6242

Booths