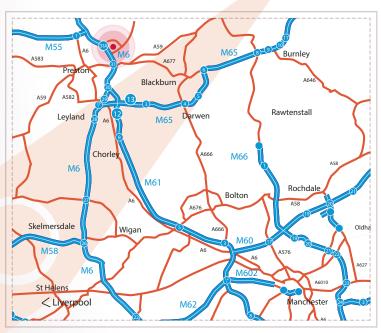

The site has excellent access to the M6, M61, M65 and M55 motorways and the central Lancashire towns of Preston, Chorley and Leyland.

Norman Jepson Hotel

The Hub

Bluebell Way B6242

Booths

## ) Distances

| Location   | Distance | Motorway Junctions | Distance  |
|------------|----------|--------------------|-----------|
| Preston    | 3 Miles  | M6 Junction 31A    | 0.5 Miles |
| Blackpool  | 19 Miles | M61 Junction 9     | 4.5 Miles |
| Manchester | 36 Miles | M65 Junction 2     | 6 Miles   |
| Chorley    | 12 Miles | M55 Junction 1     | 2.5 Miles |
| Blackburn  | 10 Miles |                    |           |
| Liverpool  | 36 Miles |                    |           |