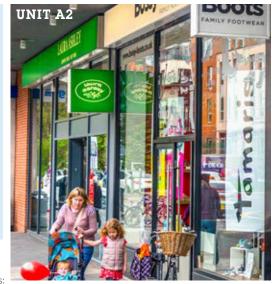

Units A2 and B6 front on to Park Street opposite the entrance to The Square.

Other retailers include: Primark, House of Fraser, Moss Bros, Pandora, Next and H&M. Restaurants include: Wagamama, Nando's, Bella Italia, Chiquito, Frankie & Benny's, Pizza Express, Zizzi, Starbucks, Wildwood, Bill's and Creams.

#### **ACCOMMODATION**

Unit provides the following approximate ground floor areas:

| UNIT            | SQ FT | SQ M  |
|-----------------|-------|-------|
| A2 Ground Floor | 3,420 | 317.8 |
| A2 First Floor  | 1,796 | 166.9 |
| A2 TOTAL*       | 5,216 | 484.7 |
| B6 Ground Floor | 2,357 | 219.0 |
| B6 First Floor  | 1,150 | 106.8 |
| B6 TOTAL        | 3,507 | 325.8 |