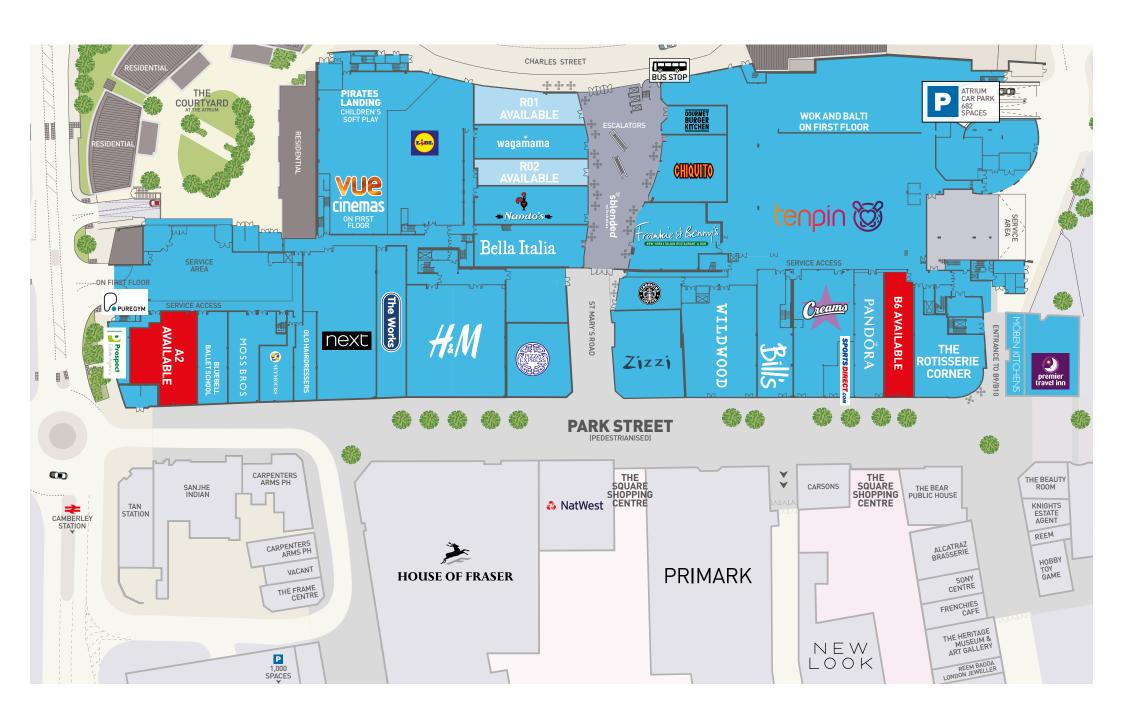

#### **LOCATION**

The Atrium is a prime retail and leisure scheme in Camberley, comprising a total of 28 retail and restaurant units, a 9 screen Vue cinema, Tenpin, Pirates Landing soft play and PureGym.

Units A2 and B6 front on to Park Street opposite the entrance to The Square.

Other retailers include: Primark, House of Fraser, Moss Bros, Pandora, Next and H&M. Restaurants include: Wagamama, Nando's, Bella Italia, Chiquito, Frankie & Benny's, Pizza Express, Zizzi, Starbucks, Wildwood, Bill's and Creams.