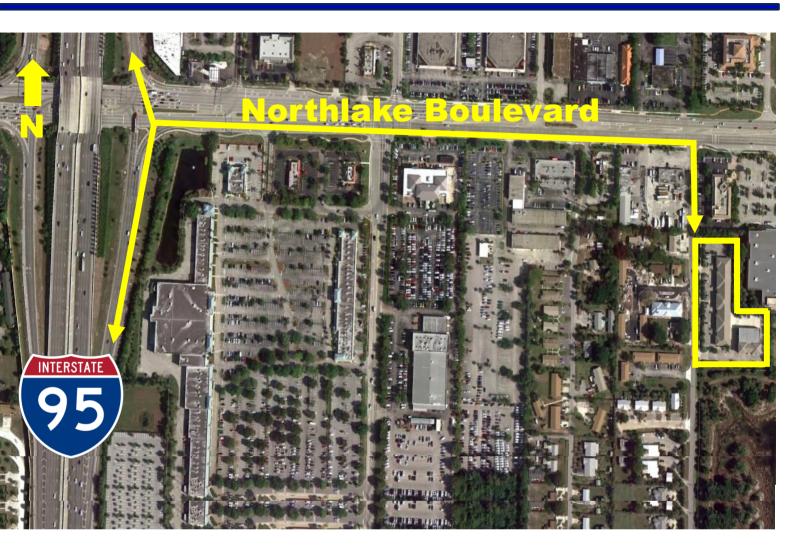

## **LOCATION INFORMATION**

1/4 Mile East of I-95 via Northlake Boulevard

|                       | Distance |             |
|-----------------------|----------|-------------|
| Destinations          | (Miles)  | Travel Time |
|                       |          |             |
| Interstate 95         | 0.55     | 1 min       |
|                       |          |             |
| Florida's Turnpike    | 2        | 5 mins      |
|                       |          |             |
| PGA Boulevard         | 2.5      | 4 mins      |
| Palm Beach            |          |             |
| International Airport | 8        | 12 mins     |