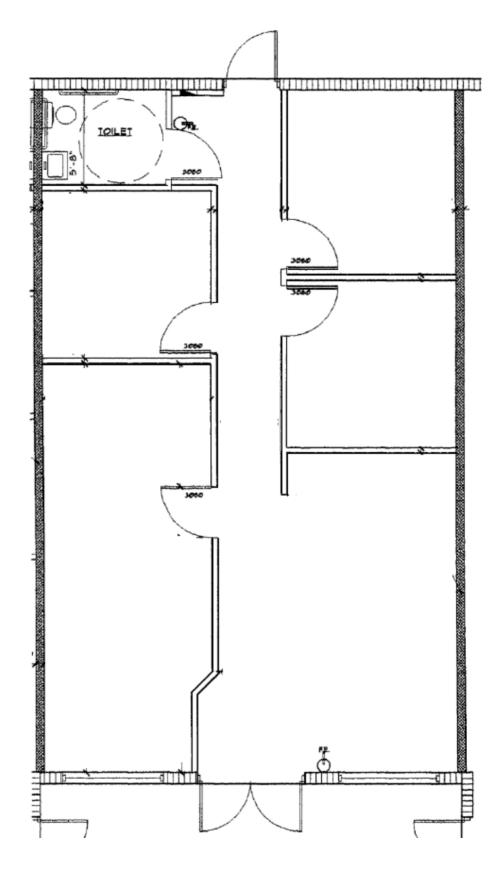

#### **AVAILABLE SPACE**

- Suite #102
- ±1,050 Square Feet
- Built out as professional office
- LAST SUITE AVAILABLE!