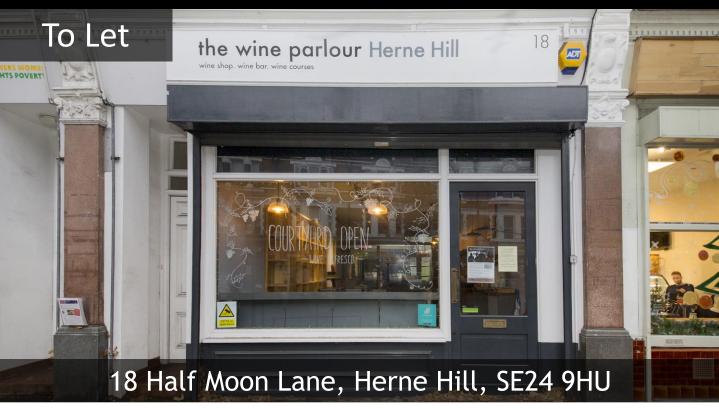

## Location

The property is situated on the West side of Half Moon Lane within the middle of a parade of shops. Nearby retailers include, Intersport, Pizza Express, Sainsburys, Blackbird bakery amongst many other independent retailers. The shop benefits from high footfall throughout the day.

## **Use Class**

We understand the use class to be A1 Retail.