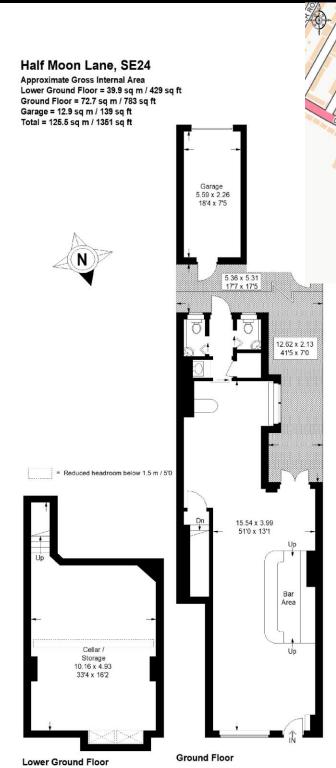

## **Description**

The ground floor is 733 sq ft (approx.) with toilets located to the rear of the property and also benefits from outside space. The basement (429 sq ft) provides the perfect space for storage and/or to be used as a mini office. The property also benefits from having access to a garage which is set within a gated yard accessible from Stradella Road.

### Accommodation

Ground Floor: 108 sq m 1162 sq ft

# pedder DEVELOPMENT CONSULTANCY

Education

Herne Hill

Facility

Education

Facility/

Copyright www.pedderproperty.com © 2018

These plans are for representation purposes only as defined by RICS - Code of Measuring Practice. Not drawn to Scale. Windows and door openings are approximate. Please check all dimensions, shapes and compass bearings before making any decisions reliant upon them.