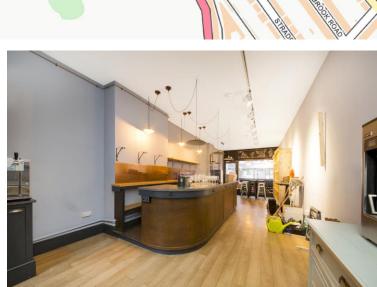

## **Description**

The ground floor is 733 sq ft (approx.) with toilets located to the rear of the property and also benefits from outside space. The basement (429 sq ft) provides the perfect space for storage and/or to be used as a mini office. The property also benefits from having access to a garage which is set within a gated yard accessible from Stradella Road.