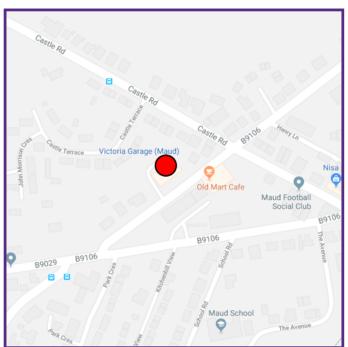

## Location

The subjects are located on the south side of Victoria Road within the village of Maud which in turn lies approximately 35 miles to the North of Aberdeen. Maud is an important community village supporting towns such as Mintlaw, Peterhead, Fraserburgh and Ellon. Maud itself is predominantly residential in nature although features a number of local businesses.

## Description

The subjects comprise an irregularly shaped site which extends to 0.424 Hectares (1.05 Acres) or thereby. The site was formally known as the Victoria Garage.

The site itself provides an excellent opportunity for a developer to reinstate a village centre brownfield site back into use.