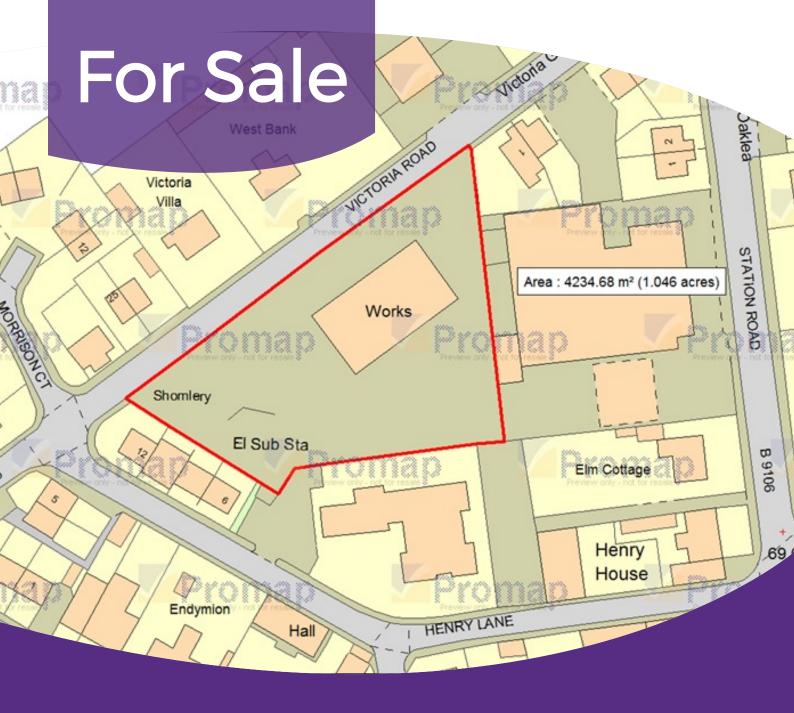

## Description

The subjects comprise an irregularly shaped site which extends to 0.424 Hectares (1.05 Acres) or thereby. The site was formally known as the Victoria Garage.

The site itself provides an excellent opportunity for a developer to reinstate a village centre brownfield site back into use.

The site currently benefits from two access points on-to Victoria Road.

## Site Area

0.424 Hectares (1.05 Acres).

Goad Digital Plans are for identification only and not to be scaled as a working drawing and are based upon Ordnance Survey Map with the permission of The Controller of Her Majesty's Stationery Office.

© Crown Copyright PU 100017316. No part of this plan may be entered into an electronic retrieval system without prior consent of the publisher.

**FG Burnett** 

33 Albyn Place, Aberdeen AB10 1YL T: 01224 572661 F: 01224 593496