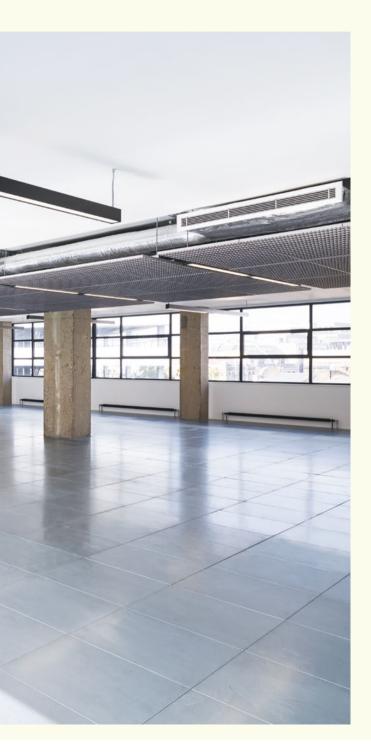

Typical floors provide just over 9,000 sq ft of efficient workspace, with the new three floor extension providing more of the same – the ideal environment for today's occupiers.

Designed by architects Buckley Gray Yeoman, Arnold is a Bauhaus inspired build, home to archetypal high ceilings and superb natural light throughout.

### A new era of workspace; modern, attractive and flexible.