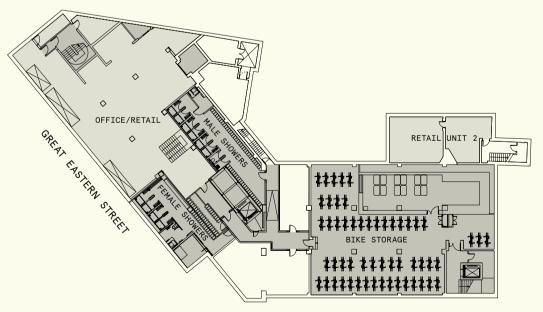

### **Summary Specification**

VRVair conditioning

Typical floor to ceiling

height of 2.8m

3,917 sq ft of roof terraces & a landscaped courtyard

Full access raised floors

132 cycle spaces

BREEAM Very Good

 $3 \times 13$  person passenger lifts

12 showers, 142 lockers, drying room & changing facilities

WiredScore Gold