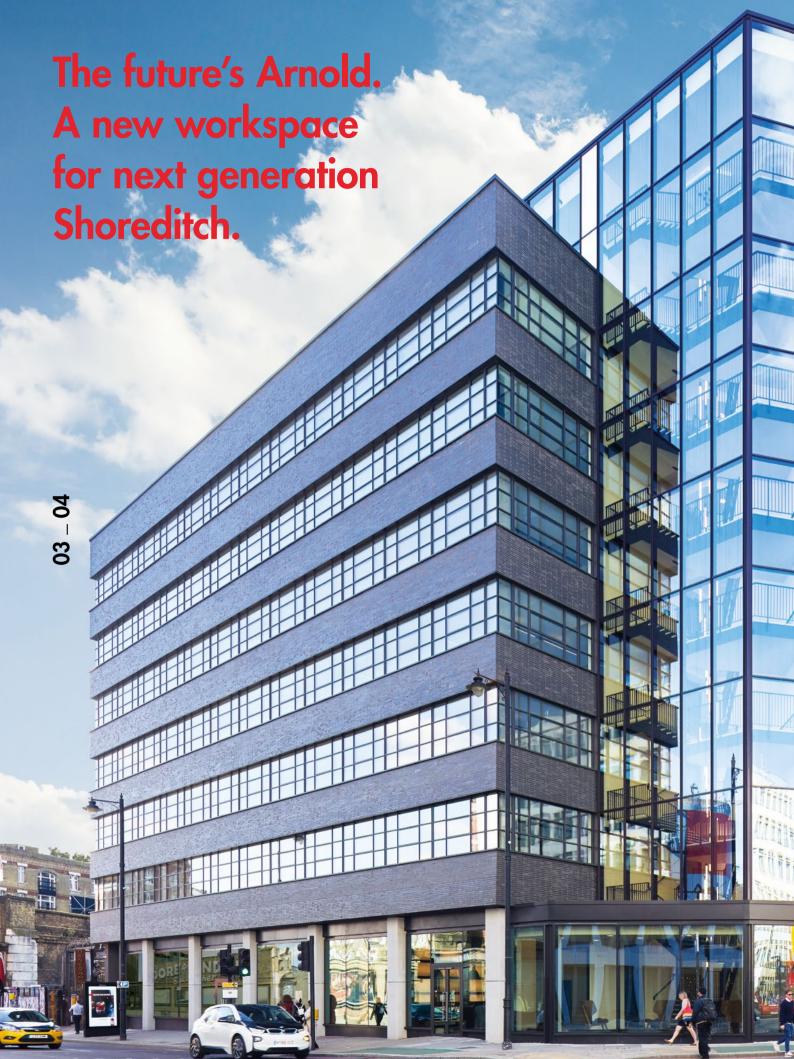

## ARNOLD

Shoreditch EC2

# A workspace that's out of this world.

Arnold is the best of the past built with the needs of the present.

Arnold is both light and space, function and form.

Arnold is built for the next generation.

Arnold offers 75,000 sq ft of new office and retail space that combines existing industrial function and new standards in modern workplace design.

Typical floors provide just over 9,000 sq ft of efficient workspace, with the new three floor extension providing more of the same – the ideal environment for today's occupiers.

Designed by architects Buckley Gray Yeoman, Arnold is a Bauhaus inspired build, home to archetypal high ceilings and superb natural light throughout.