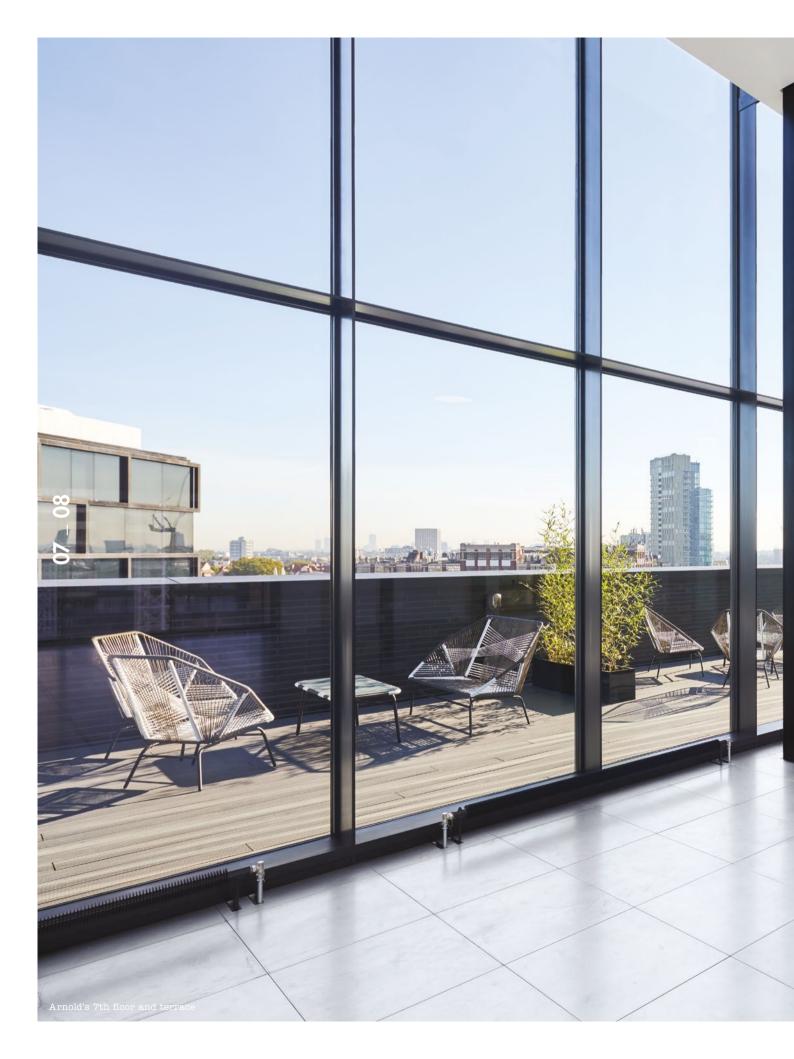

Arnold's outside space features a Courtyard and roof terraces – hidden to the vibrant streetscape of Shoreditch.

### Spaces and features that expand horizons.

Arnold's outdoor spaces support an open and relaxed business culture. The aspect of these outdoor workspaces and relaxed breakout areas inspire informal project collaboration within your company's workforce.