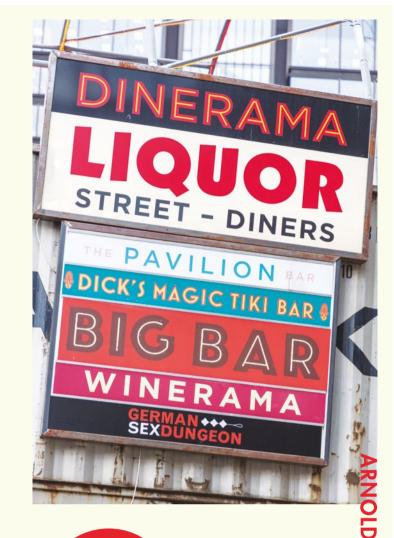

#### Eat & Drink

- 01 Bone Daddies
- 02 Shoreditch Grind
- 03 The Draft House
- 04 Passo
- 05 Nuala
- 06 Tramshed
- 07 The Clove Club
- 08 Dinerama
- 09 Flat Iron
- 10 JoséPizzaro
- 11 Gunpowder
- 12 Som Saa
- 13 Smoking Goat
- 14 Brat