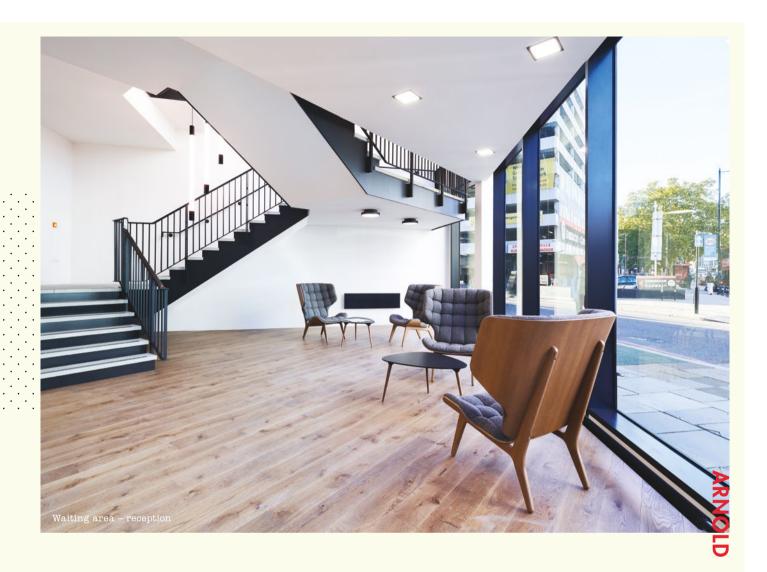

Arnold is understated cool. This refined industrial beauty employs a considered material palette to striking effect, within the stylish building reception.