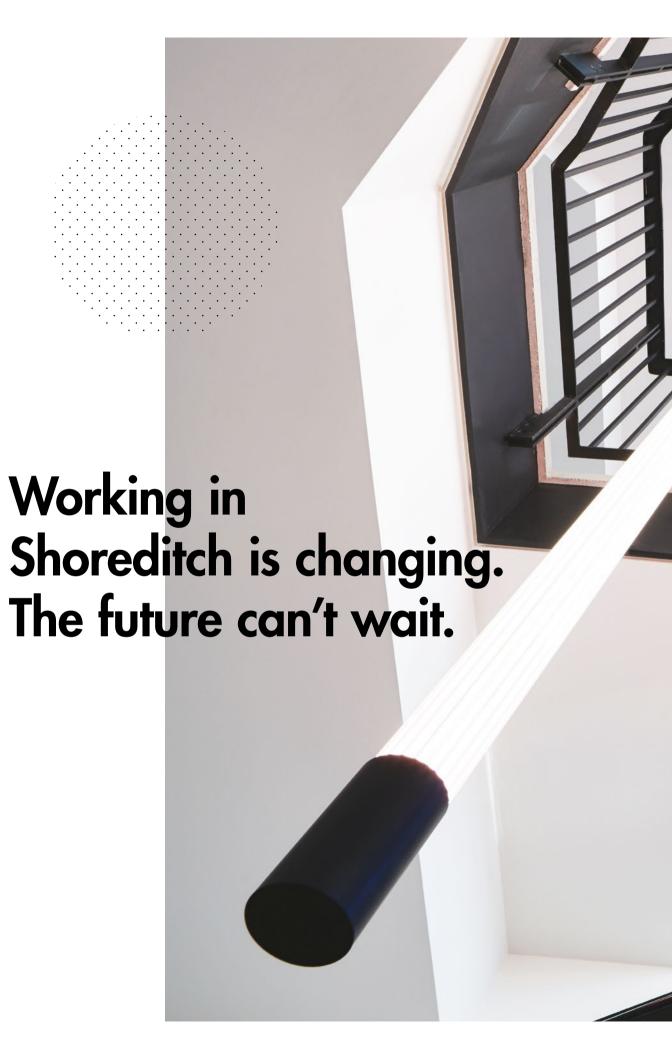

# A workspace that's out of this world.

Arnold is the best of the past built with the needs of the present.

Arnold is both light and space, function and form.

Arnold is built for the next generation.

Arnold offers 75,000 sq ft of new office and retail space that combines existing industrial function and new standards in modern workplace design.

Typical floors provide just over 9,000 sq ft of efficient workspace, with the new three floor extension providing more of the same – the ideal environment for today's occupiers.

Designed by architects Buckley Gray Yeoman, Arnold is a Bauhaus inspired build, home to archetypal high ceilings and superb natural light throughout.

Arnold is understated cool. This refined industrial beauty employs a considered material palette to striking effect, within the stylish building reception.