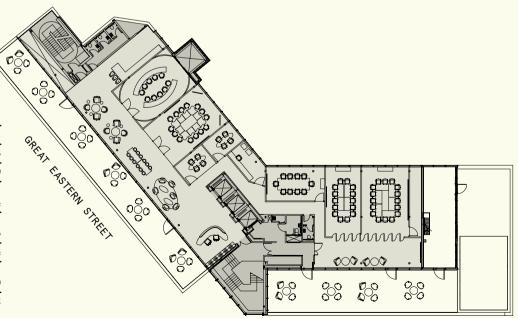

### Media Layout Seventh floor

5,427 sq ft 504.2 sq m

| CLIENT SUITES             | •••••• |
|---------------------------|--------|
| 2x4 seater meeting rooms  | 8      |
| 1x10 seater meeting rooms | 10     |
| lx14 seater               | •••••• |
| multi-function rooms      | 14     |
| 1x16 seater               |        |
| multi-function rooms      | 16     |
| lx14 seater project rooms | 14     |
| 1x10 seater               | •••••• |
| virtual reality rooms     | 10     |
| TOTAL                     | 72     |
|                           |        |