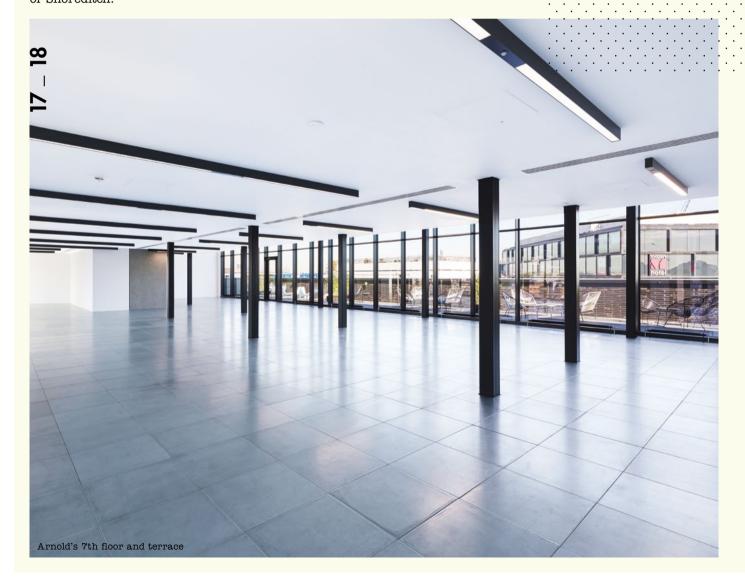

Arnold's outside space features a Courtyard and roof terraces – hidden to the vibrant streetscape of Shoreditch.

### **Summary Specification**

VRVair conditioning

Typical floor to ceiling

height of 2.8m

3,917 sq ft of roof terraces & a landscaped courtyard

Full access raised floors

132 cycle spaces

BREEAM Very Good