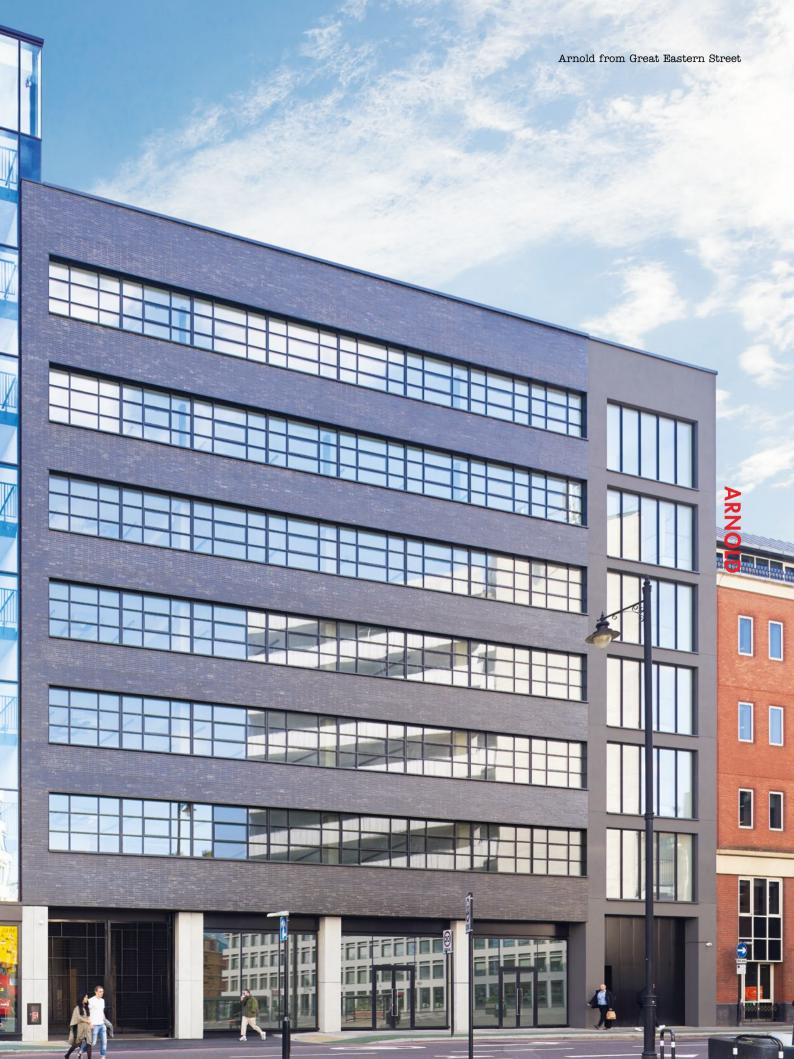

Typical floors provide just over 9,000 sq ft of efficient workspace, with the new three floor extension providing more of the same – the ideal environment for today's occupiers.

Designed by architects Buckley Gray Yeoman, Arnold is a Bauhaus inspired build, home to archetypal high ceilings and superb natural light throughout.