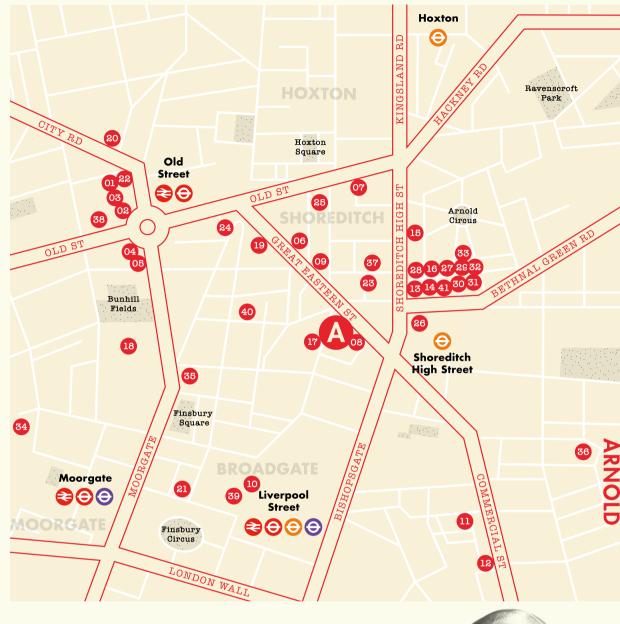

### Travel connections

Hoxton
10 mins walk

**⊘ ⊘ Old Street** 9 mins walk

ARNOLD

Shoreditch
High Street
1 min walk

#### Eat & Drink

- 01 Bone Daddies
- 02 Shoreditch Grind
- 03 The Draft House
- 04 Passo
- 05 Nuala
- 06 Tramshed
- 07 The Clove Club
- 08 Dinerama
- 09 Flat Iron
- 10 JoséPizzaro
- 11 Gunpowder
- 12 Som Saa
- 13 Smoking Goat
- 14 Brat

#### Hotels

- 15 Ace Hotel Shoreditch
- Boundary 16
- 17 The Curtain
- HAC Armoury House 18
- The Hoxton 19
- 20 M by Montcalm
- 21 South Place Hotel
- 22 Z Hotel
- 23 Citizen M

### Retail

- 24 tokyobike
- Goodhood 25
- 26 BOXPARK
- 27 A.P.C.
- 28 Sunspel
- Kite
- 30 Aesop
- 31 J Crew Browns
- 32 33 MHL

#### Leisure

- Barbican Art Gallery 34
- 35 Barry's Boot Camp
- 36 Bootcamp Pilates
- 37 Frame
- 38 Gymbox 39
- 1Rebel
- The Vault Gym 40
- London Shuffle Club

Arnold is built on a foundation of ideals; hopes, wishes, and intuitions for a stylish workspace that combines efficient function and sophisticated form for modern, human-centred business.