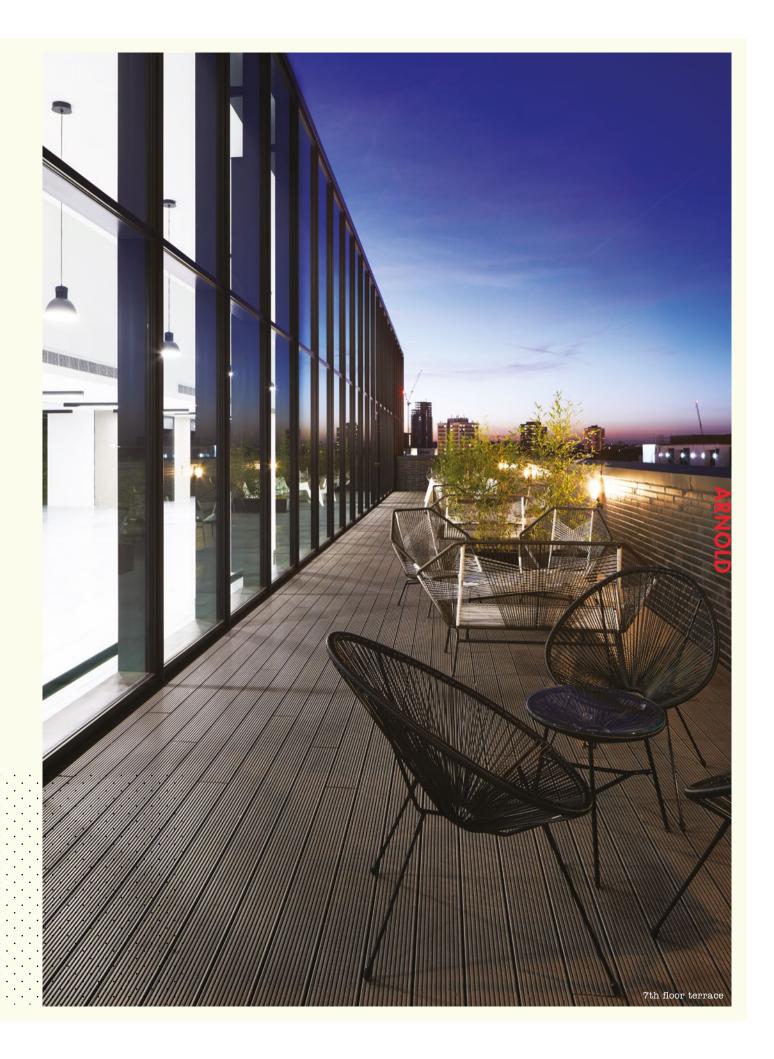

Arnold's outside space features a Courtyard and roof terraces – hidden to the vibrant streetscape of Shoreditch.

### Spaces and features that expand horizons.

Arnold's outdoor spaces support an open and relaxed business culture. The aspect of these outdoor workspaces and relaxed breakout areas inspire informal project collaboration within your company's workforce.