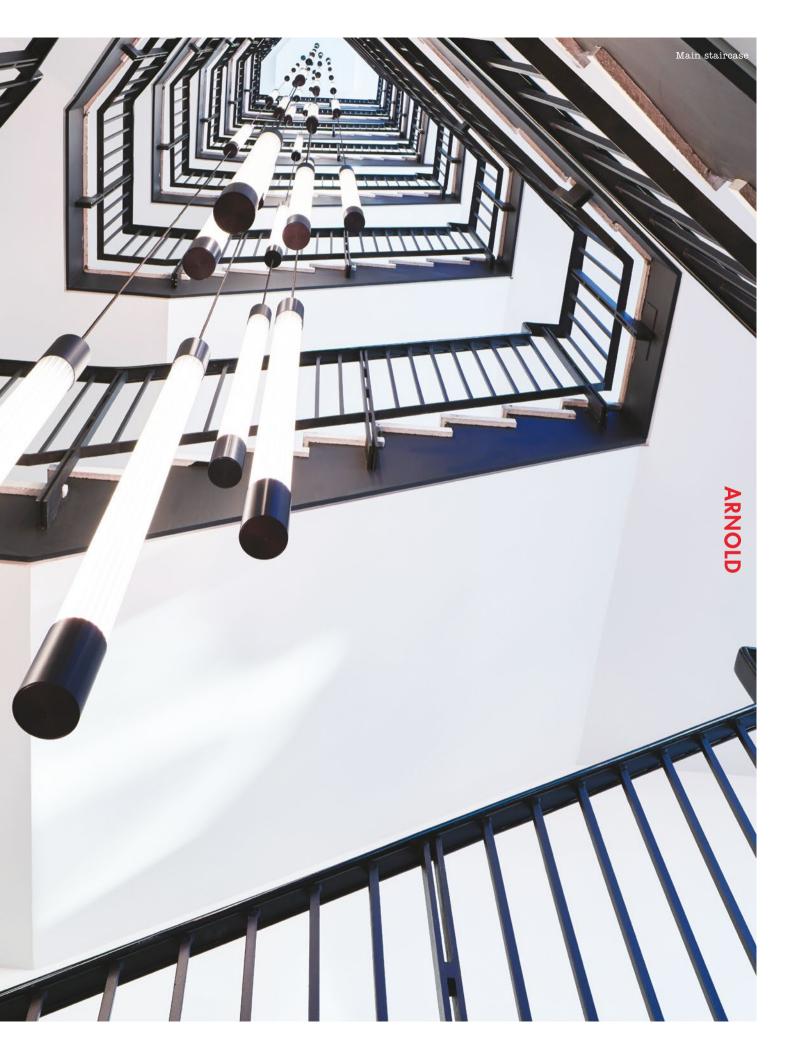

Typical floors provide just over 9,000 sq ft of efficient workspace, with the new three floor extension providing more of the same – the ideal environment for today's occupiers.

Designed by architects Buckley Gray Yeoman, Arnold is a Bauhaus inspired build, home to archetypal high ceilings and superb natural light throughout.

Arnold is understated cool. This refined industrial beauty employs a considered material palette to striking effect, within the stylish building reception.