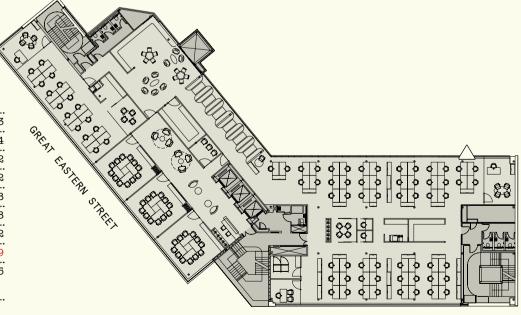

### Corporate Max Pack Fifth floor

9,231 sq ft 857.6 sq m

| Cellular offices 3               | 5 |
|----------------------------------|---|
| Open plan workstations 74        | Ė |
| Hot desks/drop-in booth seats 12 | 3 |
| Quiet room seats                 | , |
| Internal meeting room seats 8    | 3 |
| Social area seats 18             | 3 |
| Receptionists 2                  | , |
| TOTAL WORK POSITIONS 119         | ) |
| OCCUPANCY @1:10 85               | 5 |
|                                  |   |
| CLIENT SUITES                    | • |
| 12 x 3 seater                    | • |
| multi-function rooms 36          | ; |