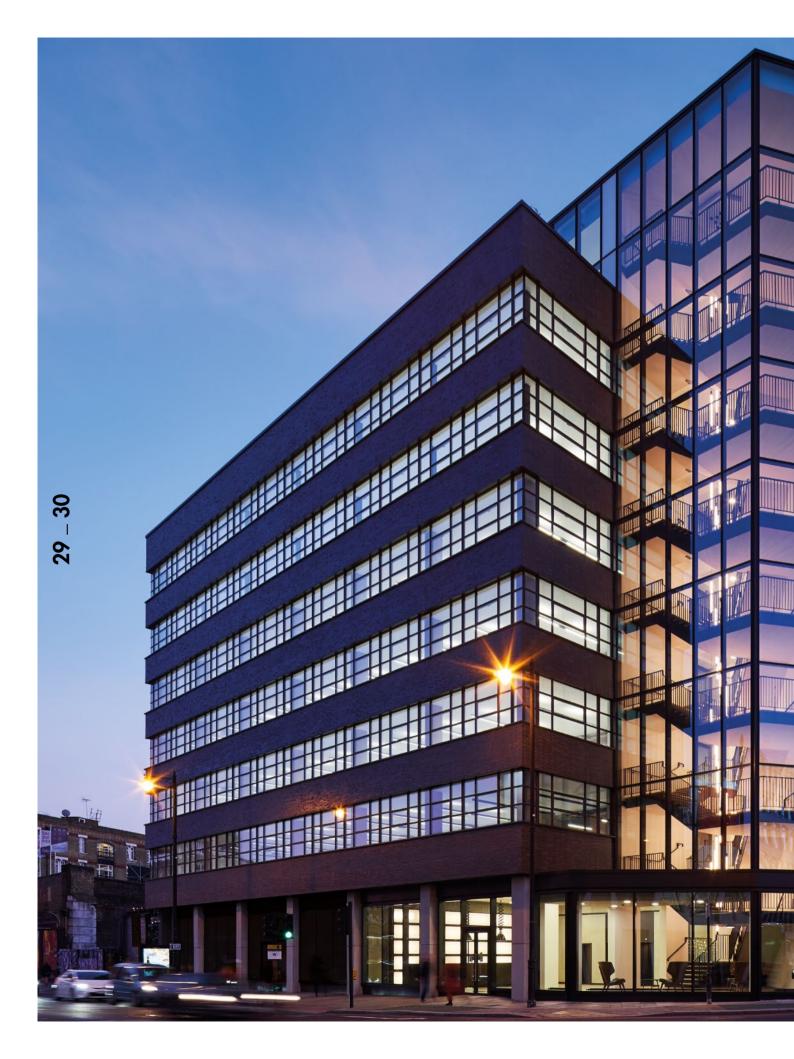

# A workspace that's out of this world.

Arnold is the best of the past built with the needs of the present.

Arnold is both light and space, function and form.

Arnold is built for the next generation.

Arnold offers 75,000 sq ft of new office and retail space that combines existing industrial function and new standards in modern workplace design.

Typical floors provide just over 9,000 sq ft of efficient workspace, with the new three floor extension providing more of the same – the ideal environment for today's occupiers.

Designed by architects Buckley Gray Yeoman, Arnold is a Bauhaus inspired build, home to archetypal high ceilings and superb natural light throughout.

Arnold is understated cool. This refined industrial beauty employs a considered material palette to striking effect, within the stylish building reception.