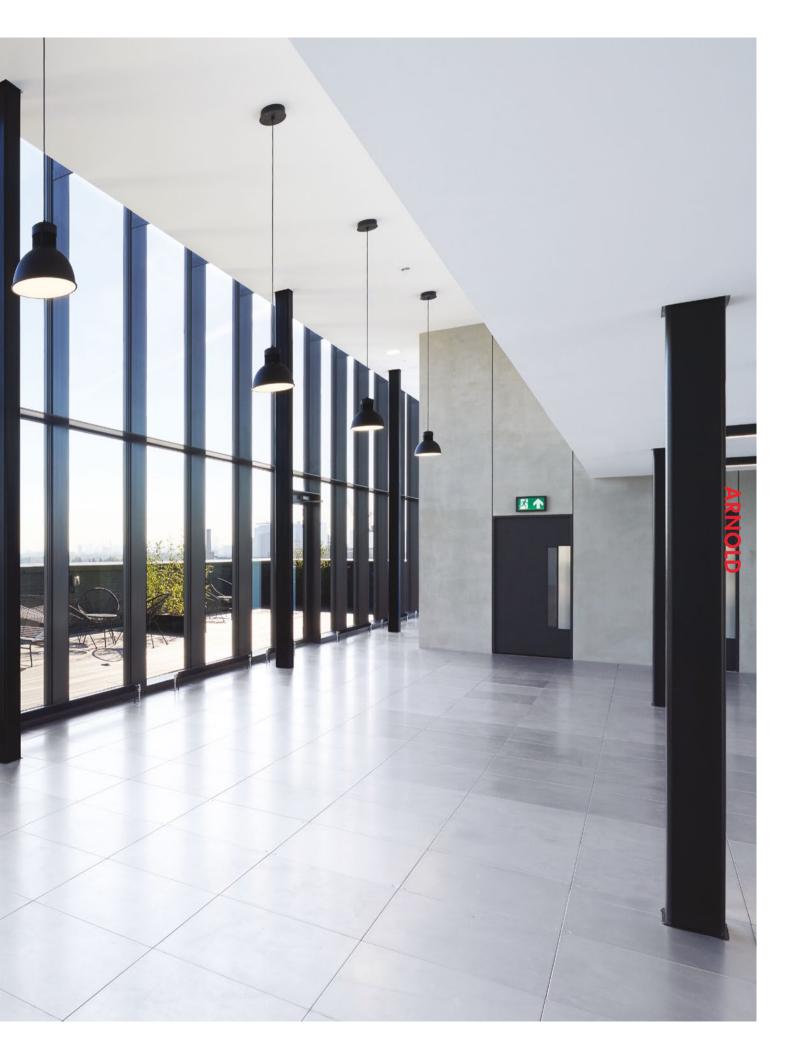

Typical floors provide just over 9,000 sq ft of efficient workspace, with the new three floor extension providing more of the same – the ideal environment for today's occupiers.

Designed by architects Buckley Gray Yeoman, Arnold is a Bauhaus inspired build, home to archetypal high ceilings and superb natural light throughout.

#### Seventh

Office 5,427 sq ft 504.2 sq m

HOLYWELL LANE

A workspace designed for tech and creative companies – well serviced, newly refurbished and stylish, with the benefit of the flexibility, high ceilings and superb natural light.