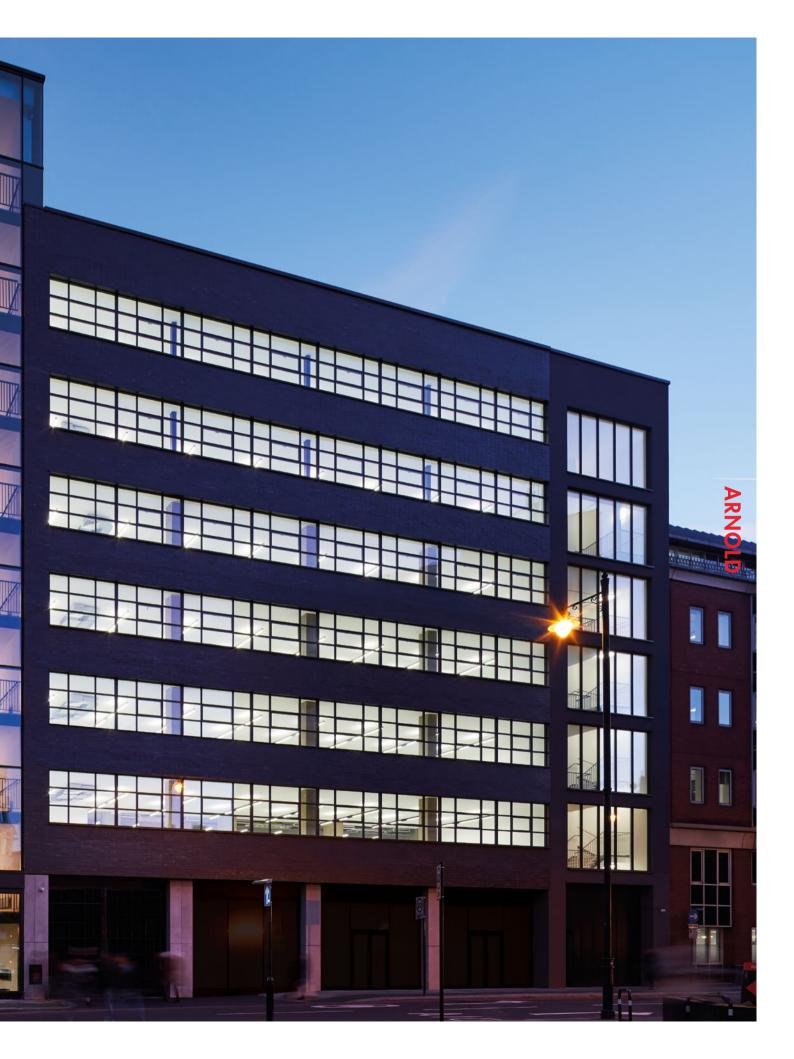

## ARNOLD

Shoreditch EC2

# A workspace that's out of this world.

Arnold is the best of the past built with the needs of the present.

Arnold is both light and space, function and form.

Arnold is built for the next generation.

Arnold offers 75,000 sq ft of new office and retail space that combines existing industrial function and new standards in modern workplace design.

Typical floors provide just over 9,000 sq ft of efficient workspace, with the new three floor extension providing more of the same – the ideal environment for today's occupiers.

Designed by architects Buckley Gray Yeoman, Arnold is a Bauhaus inspired build, home to archetypal high ceilings and superb natural light throughout.