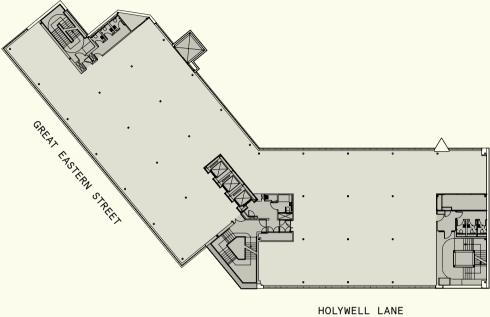

### Second - Fourth

Office 9,147 sq ft 849.8 sq m

HOLYWELL LANE

### Fifth & Sixth

Office 9,231 sq ft 857.6 sq m