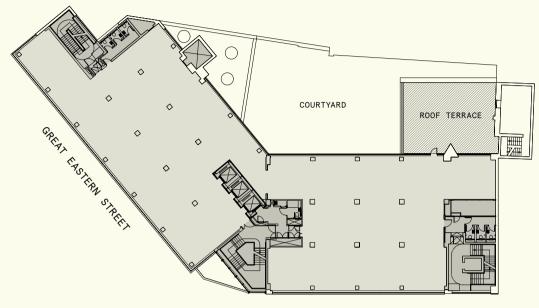

### Schedule of areas & floor plans

| Floor    | Usage          | sq ft  | sq m    |
|----------|----------------|--------|---------|
| 07       | Office         | 5,427  | 504.2   |
| 06       | Office         | 9,227  | 857.2   |
| 05       | Office         | 9,231  | 857.6   |
| 04       | Office         | 9,143  | 849.4   |
| 03       | Office         | 9,133  | 848.5   |
| 02       | Office         | 9,147  | 849.8   |
| 01       | Office         | 9,153  | 850.3   |
| Ground   | Office/Retail  | 2,912  | 270.5   |
| Ground   | Reception      | 1,552  | 144.2   |
| Basement | Office/Retail  | 3,262  | 303.0   |
|          | Total (Office) | 68,187 | 6,334.7 |
|          | Retail Unit 1  | 1,963  | 182.4   |
|          | Retail Unit 2  | 4,410  | 409.8   |
|          | Grand Total    | 74,560 | 6,926.9 |

### Floor plans