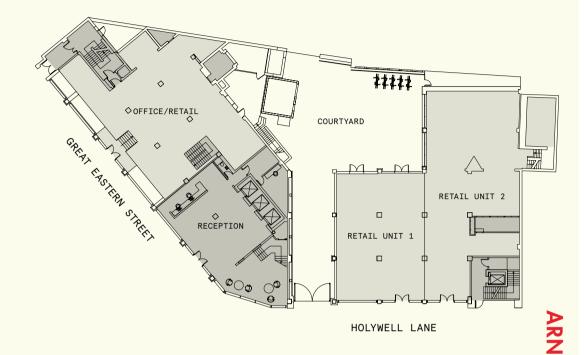

### Schedule of areas & floor plans

| Floor    | Usage          | sq ft  | sq m    |
|----------|----------------|--------|---------|
| 07       | Office         | 5,427  | 504.2   |
| 06       | Office         | 9,227  | 857.2   |
| 05       | Office         | 9,231  | 857.6   |
| 04       | Office         | 9,143  | 849.4   |
| 03       | Office         | 9,133  | 848.5   |
| 02       | Office         | 9,147  | 849.8   |
| 01       | Office         | 9,153  | 850.3   |
| Ground   | Office/Retail  | 2,912  | 270.5   |
| Ground   | Reception      | 1,552  | 144.2   |
| Basement | Office/Retail  | 3,262  | 303.0   |
|          | Total (Office) | 68,187 | 6,334.7 |
|          | Retail Unit 1  | 1,963  | 182.4   |
|          | Retail Unit 2  | 4,410  | 409.8   |
|          | Grand Total    | 74,560 | 6,926.9 |

#### Ground

Office/Retail 2,912 sq ft 270.5 sq m

Reception 1,552 sq ft 144.2 sq m

### Basement

Office/Retail 3,262 sq ft 303.0 sq m

HOLYWELL LANE