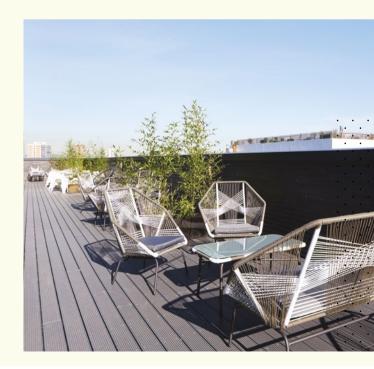

Arnold's outside space features a Courtyard and roof terraces – hidden to the vibrant streetscape of Shoreditch.

### Spaces and features that expand horizons.

Arnold's outdoor spaces support an open and relaxed business culture. The aspect of these outdoor workspaces and relaxed breakout areas inspire informal project collaboration within your company's workforce.