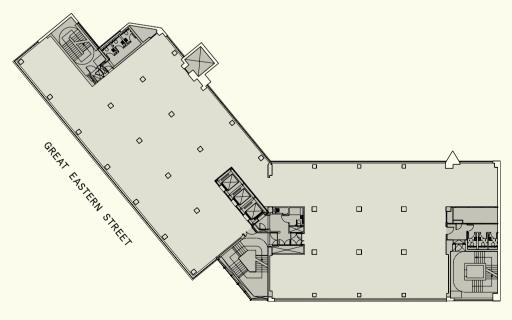

#### First

Office 9,153 sq ft 850.3 sq m

HOLYWELL LANE

#### Seventh

Office 5,427 sq ft 504.2 sq m

HOLYWELL LANE

A workspace designed for tech and creative companies – well serviced, newly refurbished and stylish, with the benefit of the flexibility, high ceilings and superb natural light.