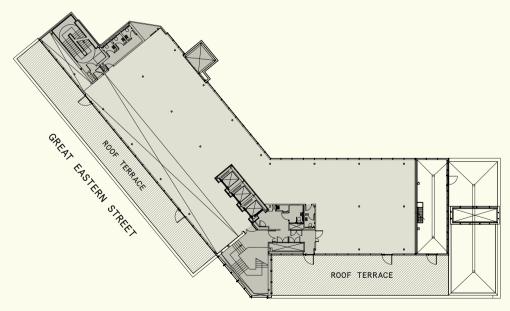

Arnold's outside space features a Courtyard and roof terraces – hidden to the vibrant streetscape of Shoreditch.

### **Summary Specification**

VRVair conditioning

Typical floor to ceiling

height of 2.8m

3,917 sq ft of roof terraces & a landscaped courtyard

Full access raised floors

132 cycle spaces

BREEAM Very Good

### Spaces and features that expand horizons.

Arnold's outdoor spaces support an open and relaxed business culture. The aspect of these outdoor workspaces and relaxed breakout areas inspire informal project collaboration within your company's workforce.