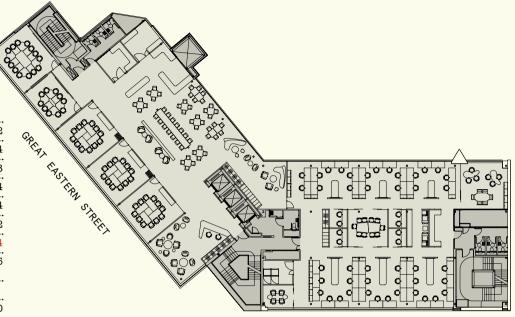

### Media Open Plan Fifth floor

9,231 sq ft 857.6 sq m

| Cellular offices            | 2      |
|-----------------------------|--------|
| Team/studio workstations    | 44     |
| Quiet room seats            | 8      |
| Internal meeting room seats | 14     |
| Cafe/social working seats   | 54     |
| Receptionists               | 2      |
| TOTAL WORK POSITIONS        | 124    |
| OCCUPANCY @1:10             | 85     |
| CLIENT SUITES               | •••••• |
| 1x10 seater project rooms   | 10     |
| 3x12 seater                 | •••••• |
| multi-function rooms        | 36     |
| 1x14 seater project rooms   | 14     |
| TOTAL                       | 60     |
|                             |        |