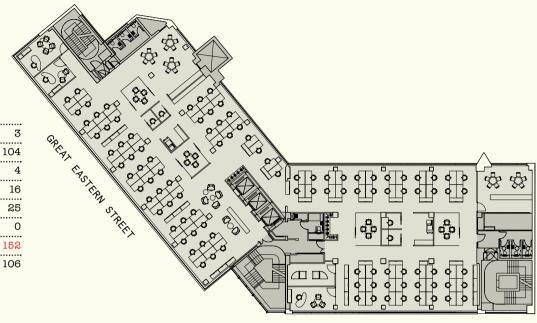

### Corporate Max Pack Second floor

9,147 sq ft 849.8 sq m

| Cellular offices            | 3   |
|-----------------------------|-----|
| Open plan workstations      | 104 |
| Quiet room seats            | 4   |
| Internal meeting room seats | 16  |
| Social area seats           | 25  |
| Receptionists               | 0   |
| TOTAL WORK POSITIONS        | 152 |
| OCCUPANCY @1:8              | 106 |