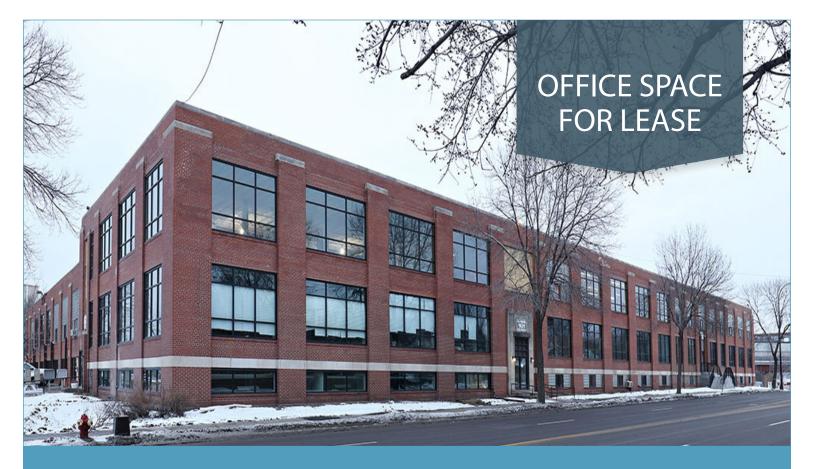

## FISK BUILDING

1621 E Hennepin Ave, Minneapolis, MN 55414

## **BUILDING HIGHLIGHTS**

- Recently renovated two (2) story creative office/tech Building
- Located two blocks off I-35W
- · Vast floor to ceiling windows provide panoramic views and tremendous amount of natural light
- Suite B26 5,058 SF Available on 8/31/19
- Easy access to Downtown Minneapolis I-35W and I-94
- Loading docks available
- New passenger and freight elevator
- Recently renovated including: bathrooms, windows, HVAC/electrical, common areas and entrances
- Off street parking available

## FISK BUILDING

1621 E Hennepin Ave, Minneapolis, MN 55414

Building Address 1621 East Hennepin Avenue

Minneapolis, MN 55414

Floors Two (2)

Availability Suite B26 - 5,058 SF (Available on 8/31/19)

Lease Rate \$10 PSF Net