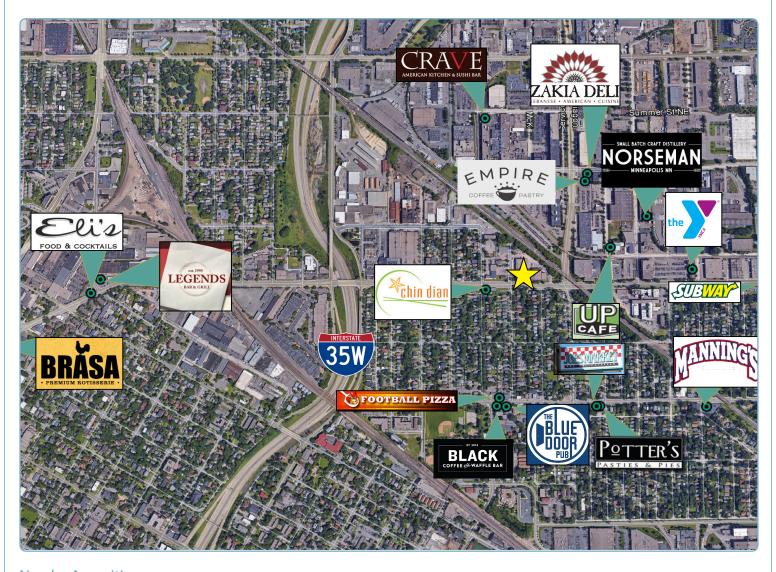

## FISK BUILDING

1621 E Hennepin Ave, Minneapolis, MN 55414

**Nearby Amenities** 