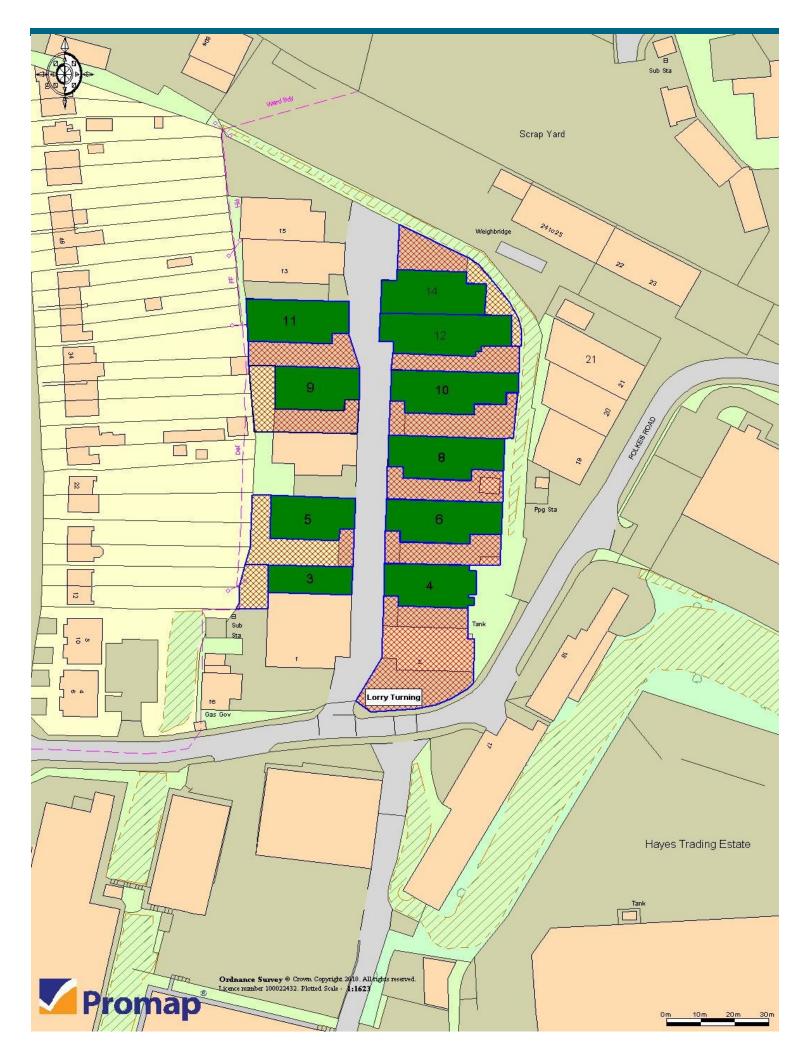

# **CURRENT SCHEDULE OF AVAILABILITY**

| UNIT | TOTAL FLOOR<br>AREA<br>(SQ FT) | PURCHASE PRICE | LEASE PRICE |
|------|--------------------------------|----------------|-------------|
| 4A   | 1,528                          | £118,000       | £8,400      |
| 4B   | 1,528                          | £118,000       | £8,400      |
| 5    | 3,046                          | £190,000       | £16,800     |
| 6    | 3,940                          | £240,000       | £21,700     |
| 8    | 3,950                          | £240,000       | £21,800     |
| 9    | 3,175                          | £195,000       | £17,500     |
| 10   | 4,187                          | £255,000       | £23,000     |
| 11   | 3,681                          | £225,000       | £20,300     |
| 12   | 4,338                          | £265,000       | £23,900     |
| 14   | 3,627                          | £220,000       | £20,000     |

## Viewing

Strictly by prior appointment with Bulleys at their Oldbury Office - 0121 544 2121

Contacts: Max Shelley Email: Max.Shelley@bulleys.co.uk

Site Plan- For Identification only- Not to scale. Accuracy cannot be guaranteed