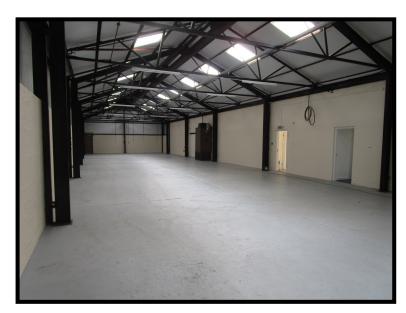

#### **DESCRIPTION**

Folkes Road Trading Estate is an estate of multi let industrial/warehouse units.

The units are constructed of steel truss construction with concrete floors, brick/clad elevations and roller shutter door access. To the front of the units is office accommodation incorporating toilet facilities.

The units are undergoing a refurbishment programme to include new roller shutter doors, newly clad roofs, a three phase electric supply and redecoration throughout including plumbing, heating, new windows, new doors and laminate flooring in the offices.