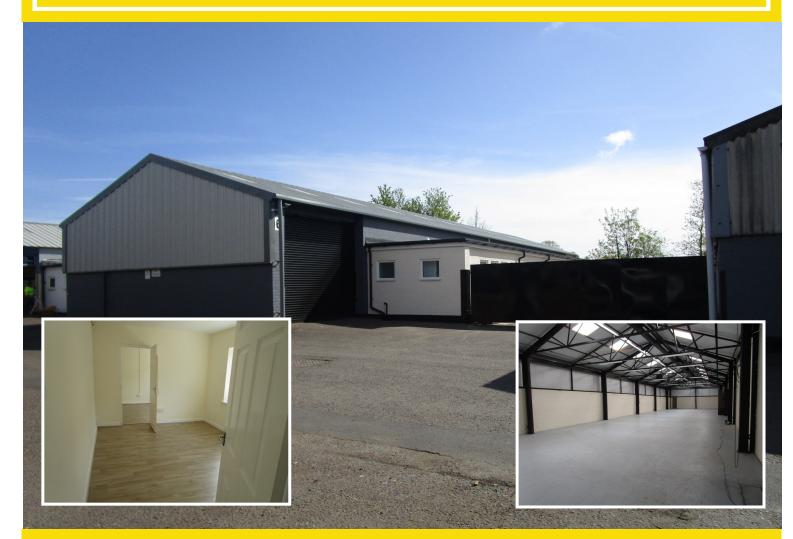

#### **DESCRIPTION**

Folkes Road Trading Estate is an estate of multi let industrial/warehouse units.

The units are constructed of steel truss construction with concrete floors, brick/clad elevations and roller shutter door access. To the front of the units is office accommodation incorporating toilet facilities.

The units are undergoing a refurbishment programme to include new roller shutter doors, newly clad roofs, a three phase electric supply and redecoration throughout including plumbing, heating, new windows, new doors and laminate flooring in the offices.

#### **OUTSIDE**

The units have front concrete loading/unloading areas with visitor/staff car parking available.