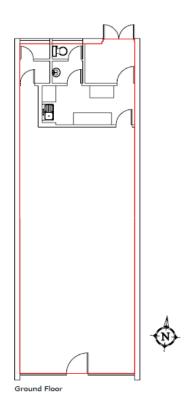

parade of shops in the heart of one of London's oldest neighbourhoods, the Isle of Dogs. The shop is open plan with original tiled flooring, a kitchen space and rear bathroom. The shop does have rear access and there is a rear yard space suitable for deliveries and collection.

**Lease:** A new lease is available on terms to be agreed.

Legal Costs: Each party to bear their own legal costs.

Citystyle commercial is part of One Housing Group Ltd.

1. These particulars do not form any part of any offer or contract. 2. They are intended to give a fair description of the property but no responsibility is accepted for any errors they may contain. 3. Any interested party must inspect the property or otherwise to satisfy their correctness. 4. All floor areas are approximate.

### **Site Plans**



### **Energy Performance Asset Rating**

More energy efficient



•••••• Net zero CO<sub>2</sub> emissions

 $A_{0-25}$ 

B 26-50

C 51-75

D 76-100

126-150

G Over 150

Less energy efficient

This is how energy efficient the building is.

#### **Benchmarks**

Buildings similar to this one could have ratings as follows:

25

If newly built

73

If typical of the existing stock

#### About us

Citystyle Commercial is the in-house team managing the One Housing Group commercial portfolio.

Our portfolio includes mixed-use units of various sizes and value such as doctor's surgeries, offices nurseries, art studios and retail units.

We have a reputable track record in areas such as tenant retention, efficient rent collection, minimisation of risk and innovative asset management strategies an