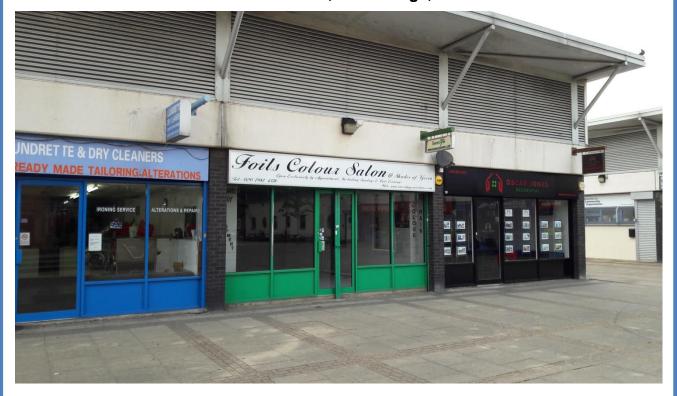

#### A1 SHOP UNIT TO LET

(SUBJECT TO CONTRACT)

13 The Quarterdeck, Isle of Dogs, E14 8SJ

## £17, 500 per annum Size: 83sq. m / 895sq. ft (Approx)

**Description:** A ground floor retail unit situated along a bustling parade of shops in the heart of one of London's oldest neighbourhoods, the Isle of Dogs. The shop is open plan with original tiled flooring, a kitchen space and rear bathroom. The shop does have rear access and there is a rear yard space suitable for deliveries and collection.