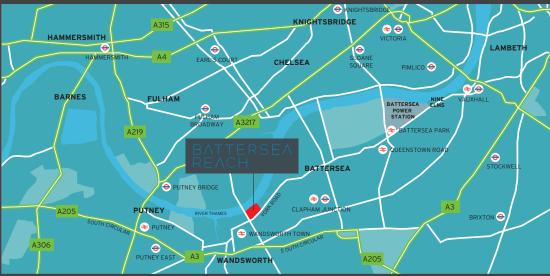

Battersea Reach is located near major road links via A3, South Circular (A205) and A24.

The scheme is five minutes walk from Wandsworth Town Railway Station and is a short distance from London Heliport.