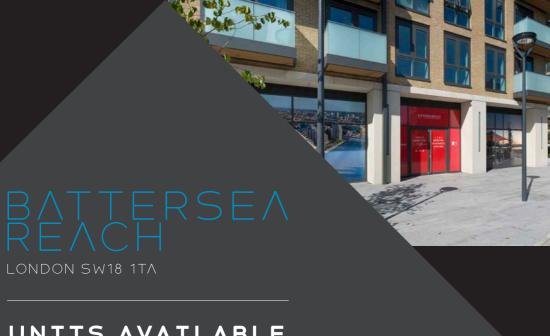

UNITS AVAILABLE FROM 998 SQ FT **WITH Λ1, Λ3 & B1** PLANNING USES

- Thames-side Battersea location, five minutes from Wandsworth Town station
- Excellent visibility from York Road which has c.75,000 vehicle movements per day
- Outstanding river views and and on-site amenities (including gym, café, gastropub, and Tesco Express)
- Units now available via virtual freehold or to let
- Availability from 998 sq ft
- Available shell & core or Cat A
- Flexible planning uses (A1, A3 & B1)
- On-site public parking available