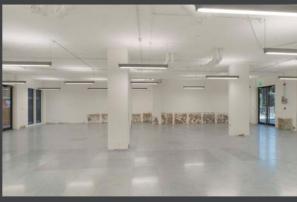

UNITS AVAILABLE FROM 998 SQ FT **WITH Λ1, Λ3 & B1** PLANNING USES

- Thames-side Battersea location, five minutes from Wandsworth Town station
- Excellent visibility from York Road which has c.75,000 vehicle movements per day
- Outstanding river views and and on-site amenities (including gym, café, gastropub, and Tesco Express)
- Units now available via virtual freehold or to let
- Availability from 998 sq ft
- Available shell & core or Cat A
- Flexible planning uses (A1, A3 & B1)
- On-site public parking available