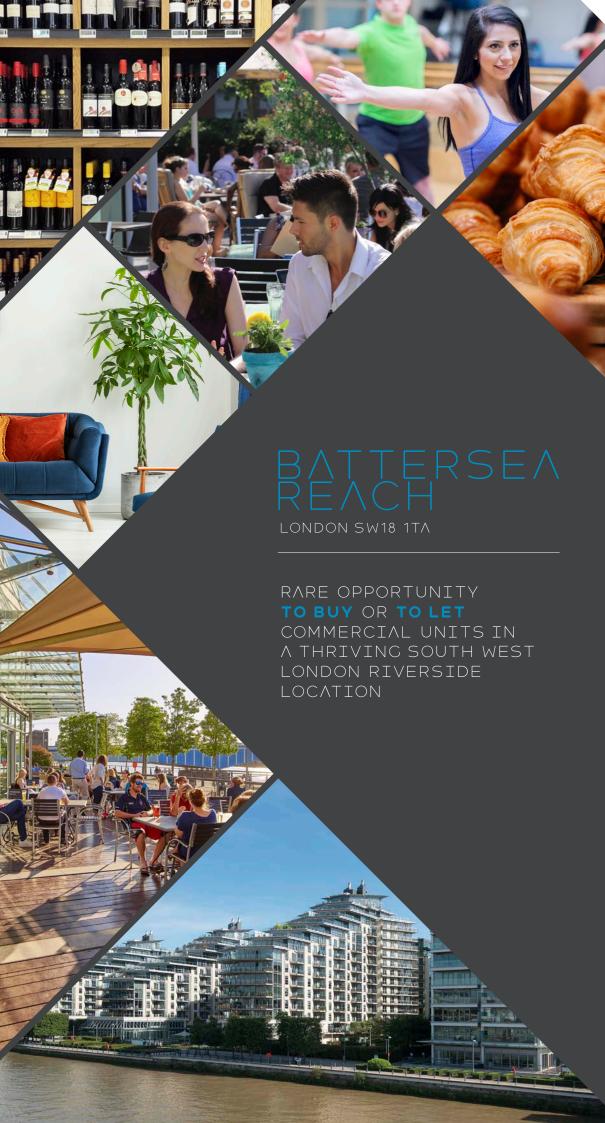

UNITS AVAILABLE FROM 998 SQ FT **WITH Λ1, Λ3 & B1** PLANNING USES

- Thames-side Battersea location, five minutes from Wandsworth Town station
- Excellent visibility from York Road which has c.75,000 vehicle movements per day
- Outstanding river views and and on-site amenities (including gym, café, gastropub, and Tesco Express)
- Units now available via virtual freehold or to let
- Availability from 998 sq ft
- Available shell & core or Cat A
- Flexible planning uses (A1, A3 & B1)
- On-site public parking available

Brand new ground floor units available to let or for sale with flexible planning uses.

Bathstore **BoConcept** Chelsea Upholstery Cycle Republic Fitness Space Randle Siddeley **Roche Bobois** Tesco Express Yue Float **Gourmet Libanais** 