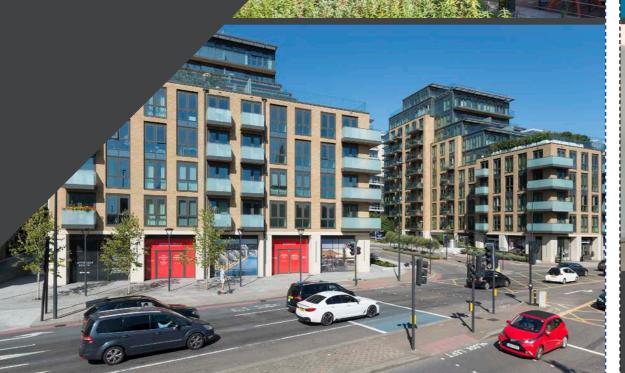

Battersea Reach is located near major road links via A3, South Circular (A205) and A24.

The scheme is five minutes walk from Wandsworth Town Railway Station and is a short distance from London Heliport.