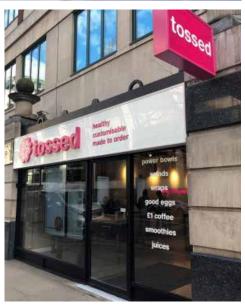

### LOCATION

Situated in the heart of Westminster the property is located on Horseferry Road which lies in an area with a significant office demographic from nearby St James's, Pimlico and Victoria underground stations that can all be reached in under 10 minutes' walk. The building houses the Department for Transport and is opposite the Home Office. Burberry's headquarters are also within the immediate vicinity and prominent occupiers include **Pret, Leon, Tossed, Sainsbury's and Honi Poke.** 

## **LOCALITY**

- 1 TOSSED
- 2 PRET A MANGER
- 3 SAINSBURYS LOCAL
- 4 BURBERRY HQ
- 5 HOME OFFICE
- 6 HOME AND COMMUNITIES OFFICE
- 7 GYM BOX VICTORIA
- 8 TATE BRITAIN
- 9 PALACE OF WESTMINSTER
- 10 CHANNEL FOUR