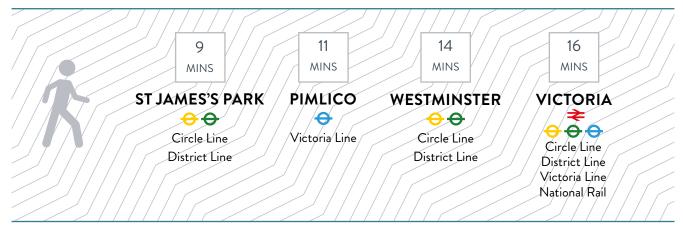

### LOCATION

Situated in the heart of Westminster the property is located on Horseferry Road which lies in an area with a significant office demographic from nearby St James's, Pimlico and Victoria underground stations that can all be reached in under 10 minutes' walk. The building houses the Department for Transport and is opposite the Home Office. Burberry's headquarters are also within the immediate vicinity and prominent occupiers include **Pret, Leon, Tossed, Sainsbury's and Honi Poke.** 

#### CONNECTIVITY