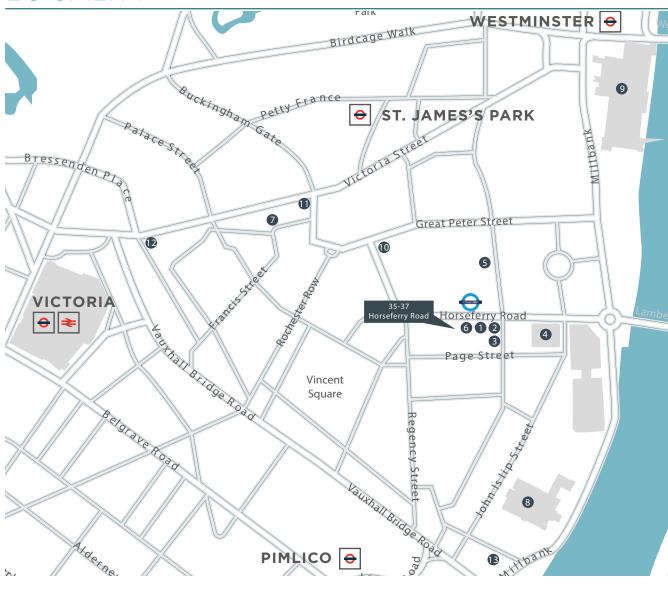

## **LOCALITY**

- 1 TOSSED
- 2 PRET A MANGER
- 3 SAINSBURYS LOCAL
- 4 BURBERRY HQ
- 5 HOME OFFICE
- 6 HOME AND COMMUNITIES OFFICE
- 7 GYM BOX VICTORIA
- 8 TATE BRITAIN
- 9 PALACE OF WESTMINSTER
- 10 CHANNEL FOUR

- 11 HOUSE OF FRASER
- 12 JOHN LEWIS HEAD OFFICE
- 13 CHELSEA COLLEGE OF ART UNIVERSITY
- 14 PIZZA EXPRESS
- 15 DEPARTMENT FOR ENVIRONMENT, FOOD
  - AND RURAL AFFAIRS
- 16 HOME AND COMMUNITIES OFFICE
- 17 MI5
- 18 ENVIRONMENT AGENCY
- 19 DEPARTMENT FOR TRANSPORT
- 20 MILBANK MEDICAL CENTRE