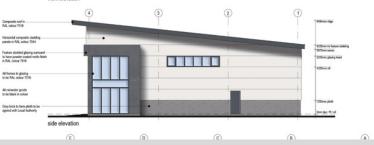

### **THE SITE**

- Planning consent has been secured for 2 x 3,000 sq ft trade counter (B8) units and a 1,800 sq ft Starbucks Drive Thru.
- 2 x 3,000 sq ft trade counter units. These units (STP) can be amalgamated to suit specific requirements.