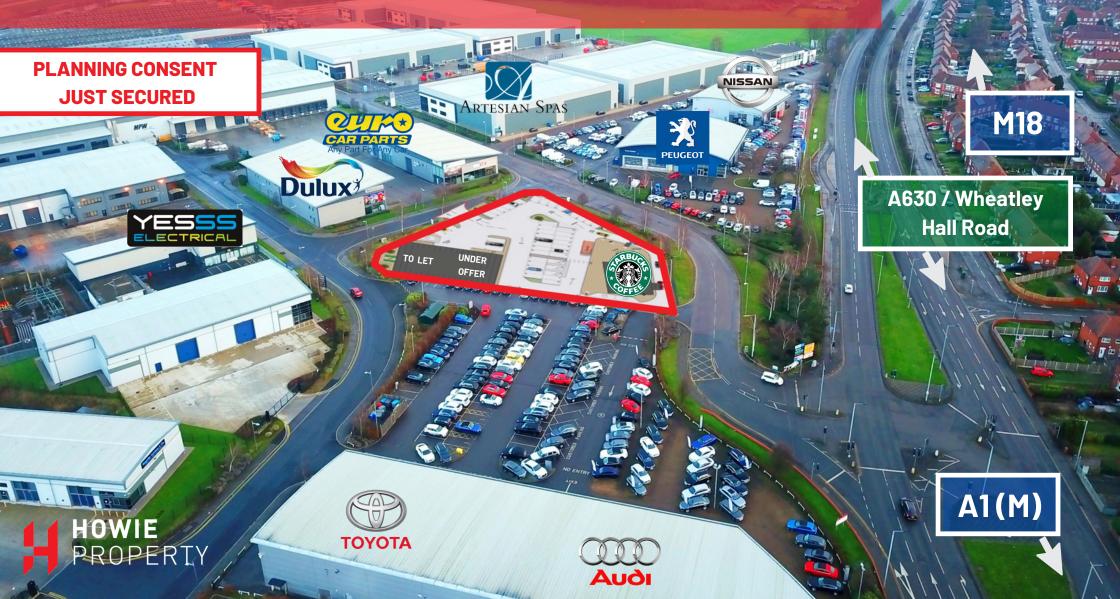

## QUEST PARK WHEATLEY HALL ROAD, DONCASTER, DN2 4LT 3,000 - 6,000 SQ FT OF TRADE COUNTER SPACE TO LET

MATALAN

Wheatley Centre Shopping Park

Dunelm

### **THE SITE**

- Planning consent has been secured for 2 x 3,000 sq ft trade counter (B8) units and a 1,800 sq ft Starbucks Drive Thru.
- 2 x 3,000 sq ft trade counter units. These units (STP) can be amalgamated to suit specific requirements.