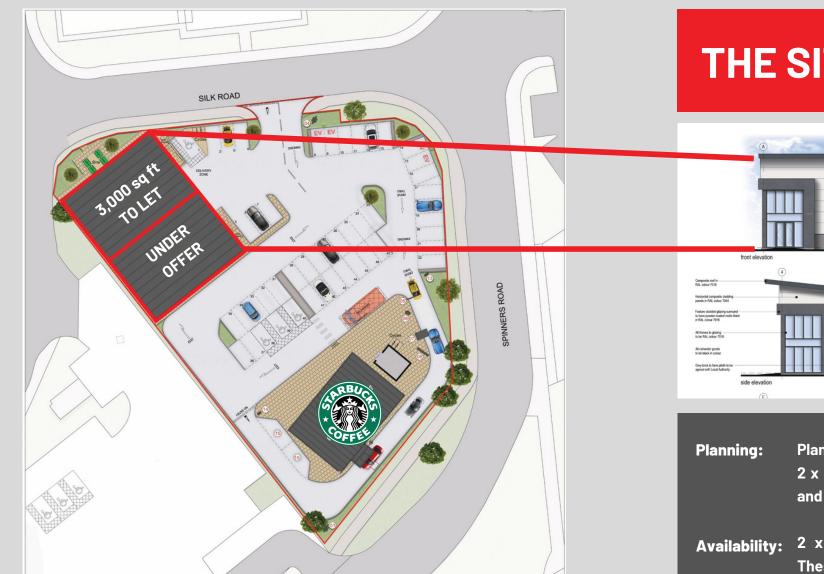

### **THE SITE**

- Planning consent has been secured for 2 x 3,000 sq ft trade counter (B8) units and a 1,800 sq ft Starbucks Drive Thru.
- 2 x 3,000 sq ft trade counter units. These units (STP) can be amalgamated to suit specific requirements.

#### Practical

Completion: 03 2021

**Terms:** 

Available upon request