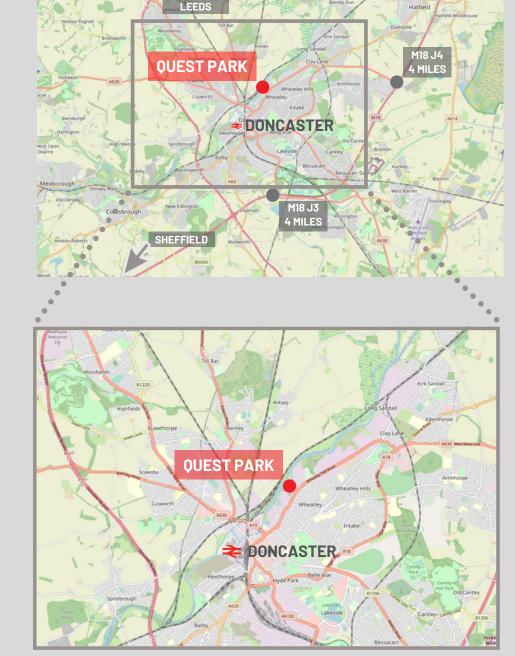

## LOCATION

Quest Park is just one mile from Doncaster Town Centre, on the popular and easily accessible Wheatley Hall Road (A630) with a daily traffic flow of 27,000 vehicles. The site is both easily accessible from the town centre itself or the motorway network.

The site is within ten minutes drive time of both Junctions 3 or 4 of the M18. Junctions 36 and 37 of the A1(M) are approximately ten minutes drive respectively.

**ALL ENQUIRIES: Dan Howie MRICS - Director** 07793 970 598 **L** 0191 349 7393 **Man@howieproperty.co.uk** 