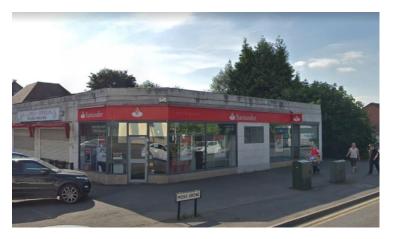

## Prominent location

The property is situated in Kingswinford's main retail pitch near Townsend Place.

The subject property is situated in a prominent location on the corner of Moss Grove and Summerhill. Nearby occupiers include Superdrug, Co-op, Boots, Heron Frozen Food and William Hill. There are also several local traders in Kingswinford.

#### **Description**

The ground floor retail space benefits from extensive glazed frontage to Moss Grove, with glazed return frontage to Summerhill, and currently provides retail accommodation with ancillary accommodation located to the rear of the property. There is vehicular access to the rear.