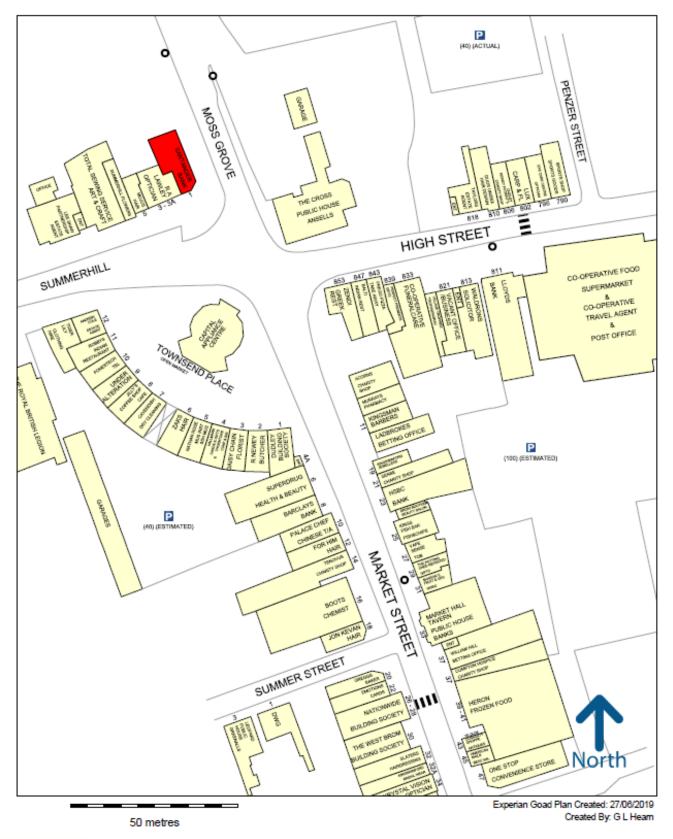

The property is situated in Kingswinford's main retail pitch near Townsend Place.

The subject property is situated in a prominent location on the corner of Moss Grove and Summerhill. Nearby occupiers include Superdrug, Co-op, Boots, Heron Frozen Food and William Hill. There are also several local traders in Kingswinford.