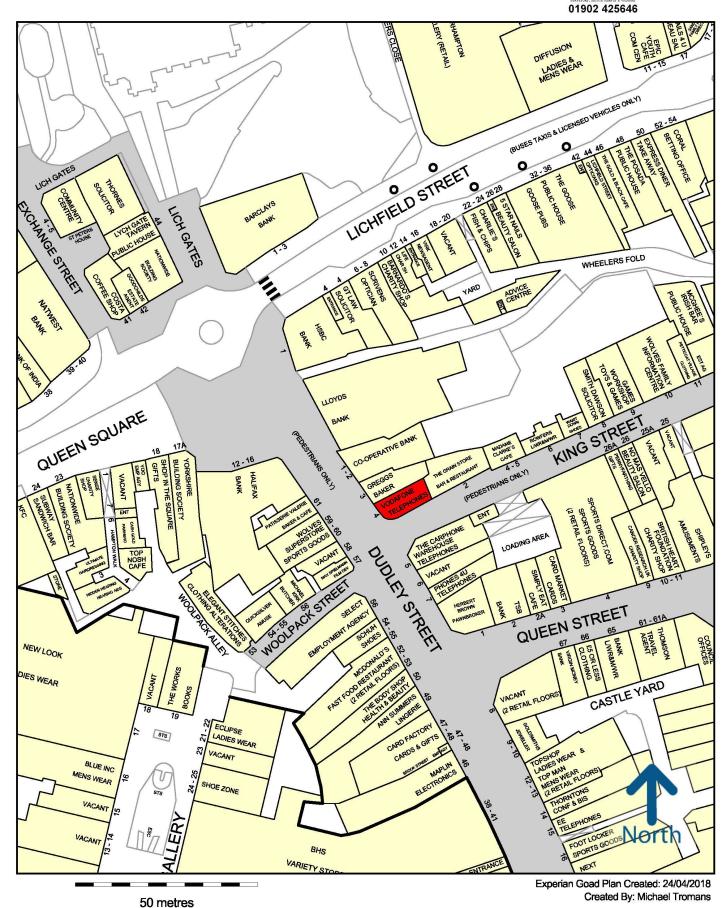

# **Description**

The property comprises a ground floor shop unit with first floor storage/staff accommodation and is located in a prime pedestrianized corner trading location on Dudley Street at its junction with King Street and adjoins Greggs. Other nearby occupiers include Costa, Carphone Warehouse, Halifax, The Body Shop, Schuh, McDonalds, Card Factory