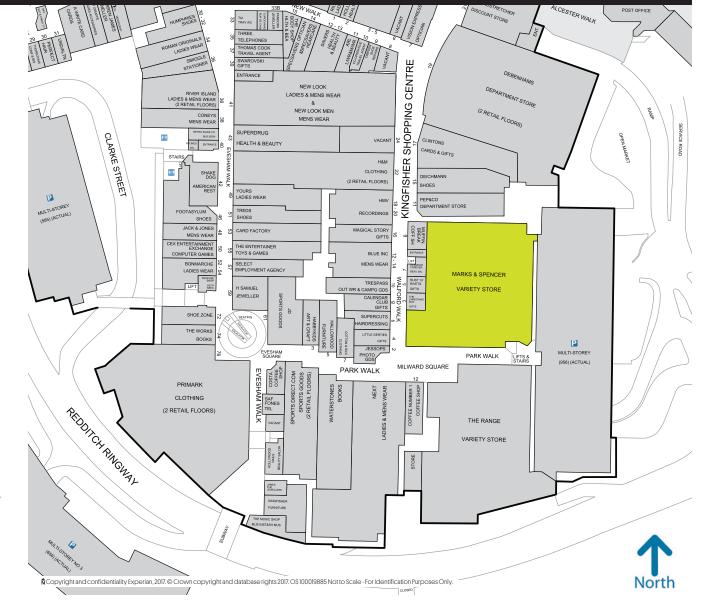

## LOCATION

The premises is situated in a prime location on the corner of Milward Square, adjacent to one of the Shopping Centres main car parks. Retailers in close proximity include The Range, Next, Waterstones and Coffee No 1.