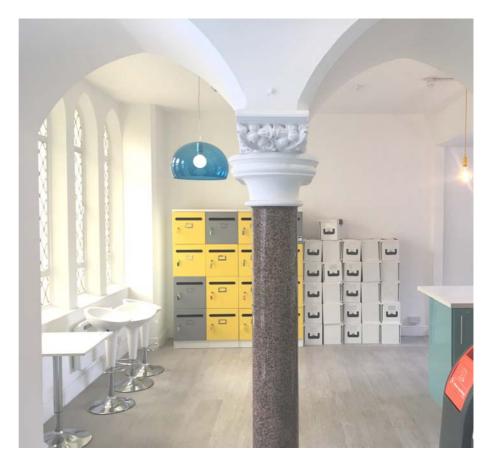

# Description

Dating back to the 19th century the property was once annexed to the adjacent Our Lady of Dolours Servite Church and some of the original features remain.

The property has been recently refurbished throughout to a high standard and comprises medical consulting rooms on the ground floor with offices and staff accommodation on first and second floors. There is a further meeting room at