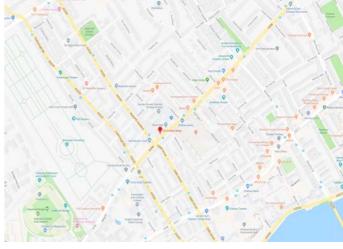

#### Location

This attractive period self-contained property is located on the north side of Fulham Road a few meters to the east of the junction with Redcliffe Gardens and diagonally opposite Chelsea & Westminster Hospital.

Public transport links are convenient with buses travel along Fulham Road and Fulham Broadway (District Line) and Earls Court (Piccadilly & District Line) with easy walking distance. There are numerous restaurant, bars & pubs in the vicinity.