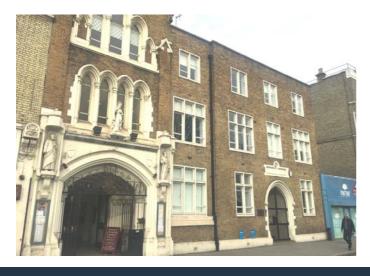

#### Location

This attractive period self-contained property is located on the north side of Fulham Road a few meters to the east of the junction with Redcliffe Gardens and diagonally opposite Chelsea & Westminster Hospital.

# Description

Dating back to the 19th century the property was once annexed to the adjacent Our Lady of Dolours Servite Church and some of the original features remain.

The property has been recently refurbished throughout to a high standard and comprises medical consulting rooms on the ground floor with offices and staff accommodation on first and second floors. There is a further meeting room at