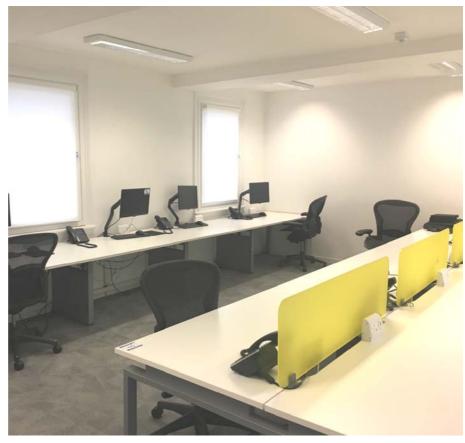

# Description

Dating back to the 19th century the property was once annexed to the adjacent Our Lady of Dolours Servite Church and some of the original features remain.

The property has been recently refurbished throughout to a high standard and comprises medical consulting rooms on the ground floor with offices and staff accommodation on first and second floors. There is a further meeting room at