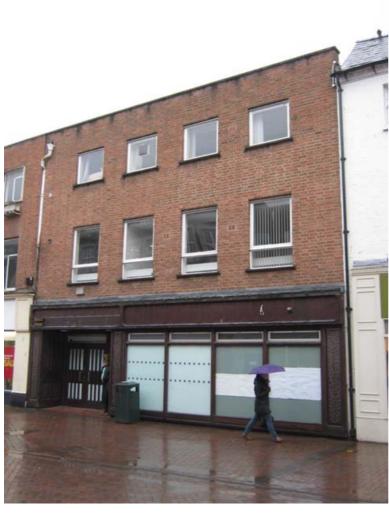

The subject premises are situated in a good secondary location on Commercial Street, close to the entrance to the Maylord Orchard Shopping Centre and adjacent to Thomas Cook and Hotter Shoes. Other multiple retailers close by include Flannels, HMV, Lakeland, Waterstones and Laura Ashley.

## Accommodation

The premises are arranged over basement, ground, first and second floors and comprise the following approximate floor areas:-

| Gross frontage                 | 9.77 m   | 32ft 1in    |
|--------------------------------|----------|-------------|
| Net frontage                   | 9.22m    | 30ft 3in    |
| Internal width                 | 9.96m    | 32ft 8in    |
| Ground floor sales             | 186 sq m | 2,006 sq ft |
| Ground floor stock             | 2 sq m   | 26 sq ft    |
| Basement/storage               | 39 sq m  | 421 sq ft   |
| First floor offices/staff      | 69 sq m  | 743 sq ft   |
| Second floor offices/<br>staff | 62 sq m  | 669 sq ft   |