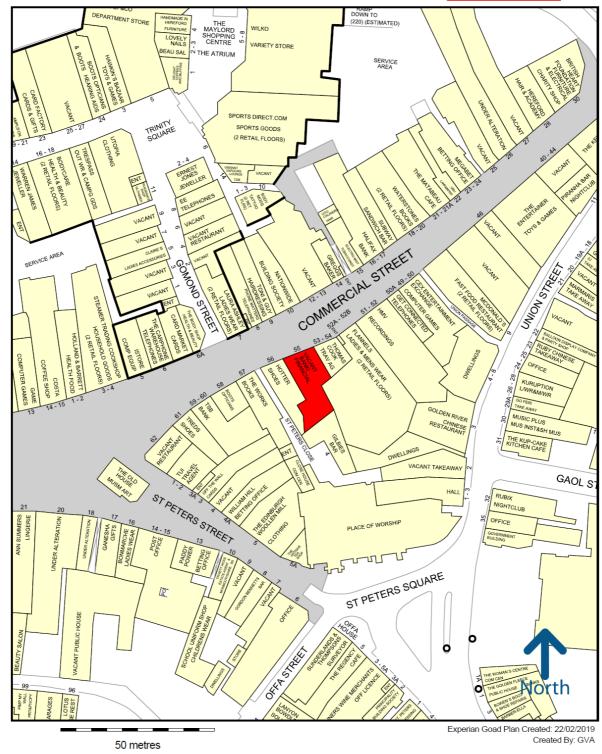

The subject premises are situated in a good secondary location on Commercial Street, close to the entrance to the Maylord Orchard Shopping Centre and adjacent to Thomas Cook and Hotter Shoes. Other multiple retailers close by include Flannels, HMV, Lakeland, Waterstones and Laura Ashley.