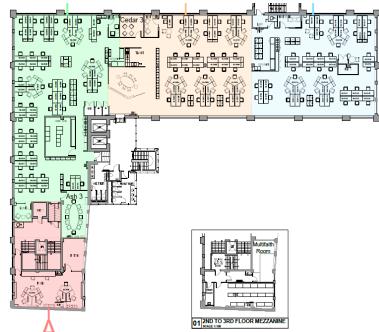

The below outlines approximate floor areas that need to be professionally measured:

| Floor  | Sq M  | Sq Ft  |
|--------|-------|--------|
| Ground | 1,612 | 17,354 |
| First  | 1,776 | 19,114 |
| Second | 1,184 | 12,740 |
| Third  | 1,119 | 12,046 |
| Fourth | 1,125 | 12,107 |
| Fifth  | 1,144 | 12,311 |
| Total  | 7,960 | 85,672 |