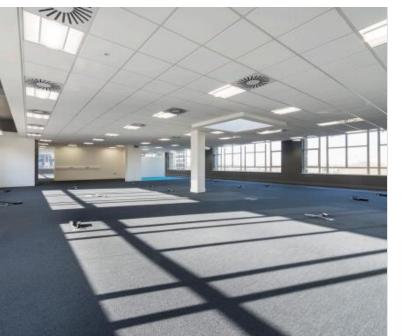

The property currently benefits from a high quality fit out to include a fully fitted reception and café that could be made available to an incoming tenant.

The property is available from suites of 5,000 sq ft to the whole building totalling 85,672 sq ft.

The below outlines approximate floor areas that need to be professionally measured:

| Floor  | Sq M  | Sq Ft  |
|--------|-------|--------|
| Ground | 1,612 | 17,354 |
| First  | 1,776 | 19,114 |
| Second | 1,184 | 12,740 |
| Third  | 1,119 | 12,046 |
| Fourth | 1,125 | 12,107 |
| Fifth  | 1,144 | 12,311 |
| Total  | 7,960 | 85,672 |