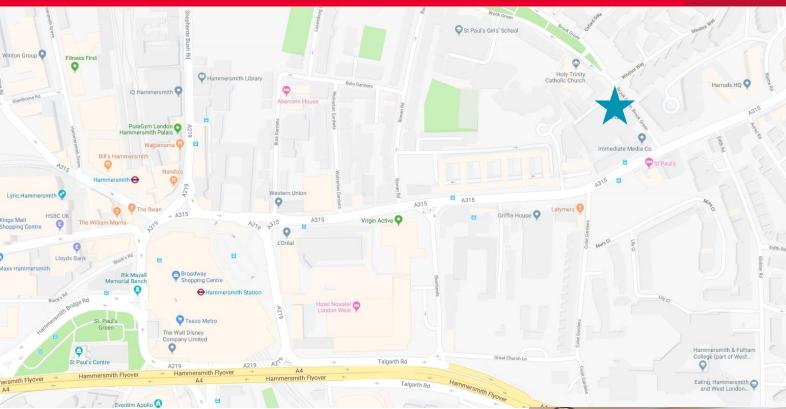

#### Location

#### By Tube

The building is situated close to Hammersmith station, thus providing immediate access to the Piccadilly, Circle and Hammersmith and City lines.

#### By Road

Elms House provides direct access to the A4 and has underground parking at the tenants disposal.

#### By Bike

The building provides ample in-door bike parking spaces as well as shower facilities. There is a 'Boris bike' docking station outside the front door of the building.

#### **Elizabeth Line**

The completion of the Elizabeth line and it's easy access from the building will offer another efficient travel option to tenants.

#### **Travel Times**

| Station     | Time    |
|-------------|---------|
| Paddington  | 21 mins |
| Victoria    | 23 mins |
| Bond St     | 30 mins |
| Kings Cross | 32 mins |
| Heathrow    | 35 mins |