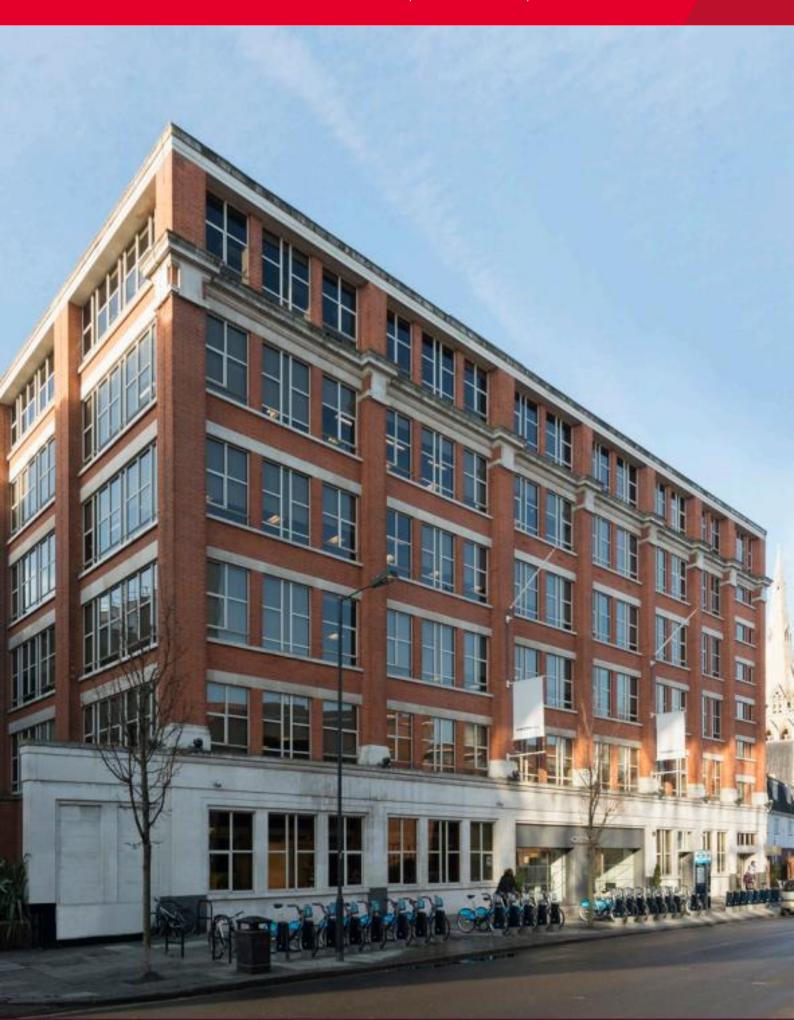

### **Description**

The property comprises a modern headquarters office building arranged over ground and five upper floors. The available floors benefit from excellent natural light and views across Hammersmith and the wider west London area.

The property benefits from the following specification:

- · Four pipe fan coil air conditioning
- · Full access raised floors
- · Suspended ceilings with PIR LG7 lighting
- Manned reception
- 45 on-site parking (ratio of 1:1,904 sq ft)
- · Bicycle racks
- · Showers and locker rooms
- Male, female and disabled WCs
- 2 x 13 passenger lifts
- EPC Rating D(81)