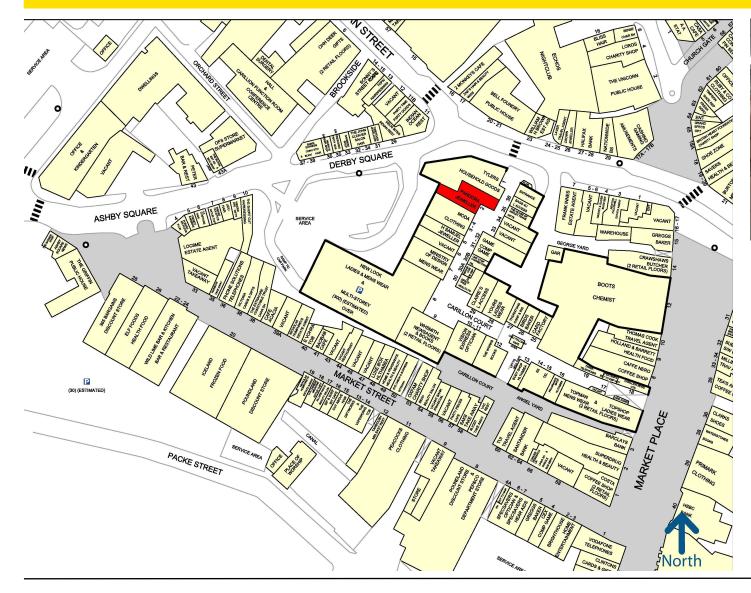

## Location

The unit is situated towards the Swan Street entrance of Carillon Court, adjacent to Tylers and Moda Clothing. Retailers in close proximity to the unit include H Samuel and GAME, with the scheme benefitting from other retailers such as New Look, WH Smith, Vision Express, Thorntons, Card Factory, EE and The Fragrance Shop.