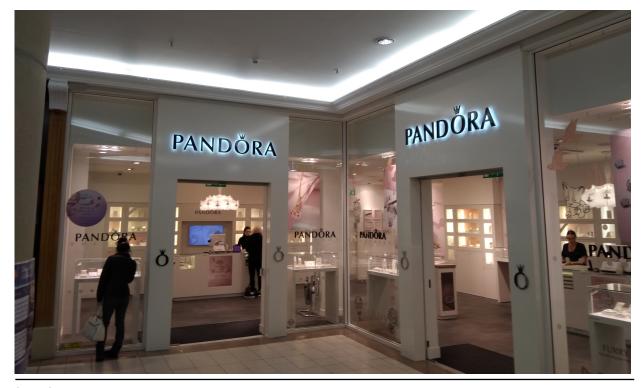

The premises comprise a ground floor retail unit which was previously occupied by a Pandora Franchise. The unit is fully fitted with a high quality unbranded Pandora fit out with the fixtures and fittings all being retained on lease expiry. The unit is ideally situated to another jeweller or gift retailer that would benefit from the existing shop fit.