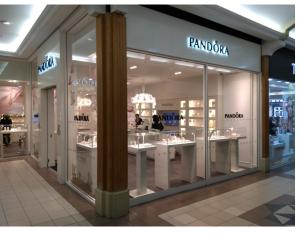

The premises comprise a ground floor retail unit which was previously occupied by a Pandora Franchise. The unit is fully fitted with a high quality unbranded Pandora fit out with the fixtures and fittings all being retained on lease expiry. The unit is ideally situated to another jeweller or gift retailer that would benefit from the existing shop fit.