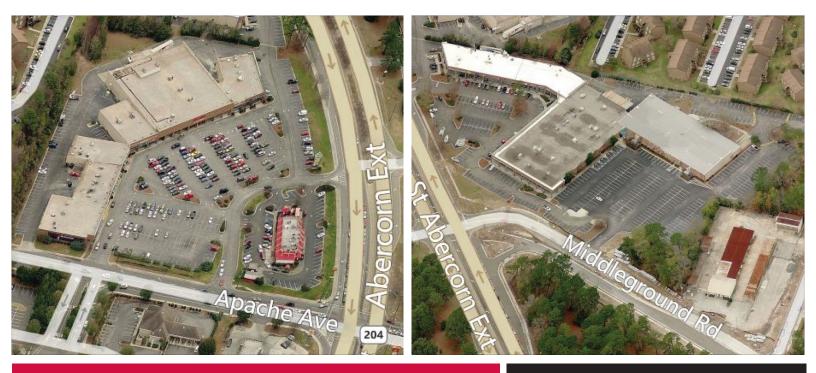

## **PROPERTY INFO**

Excellent large Retail Center with good mix of national retailers (e.g. Big Lots, Mcdonalds, Verizon Wireless, Red Wing Shoes, Huddle House ) & local tenants. Large variety of shop space available for allowing multiple uses & configurations.

- **\$16 /SF/Year**
- Total 68,404 SF
- Min. Divisible: 1,100 SF
- Max. Contiguous: 68,000 SF
- Retail
- Traffic Count: 40,000

40,000 cars per day pass by our doors & located in the heart of Southside Retail Shopping. Shadow anchored by Savannah Mall across signalized interchange. The opposite lighted intersection of Middleground Road & Abercorn is immediately across Abercorn from Armstrong State University.

Property contains very generous parking as well as callcenter space & flex warehouse space in the rear of the property.

> contact information J. Rex Benton, III cell 912.704.4295 main 912.358.5600 fax 912.238.3988 rbenton@naisavannah.com