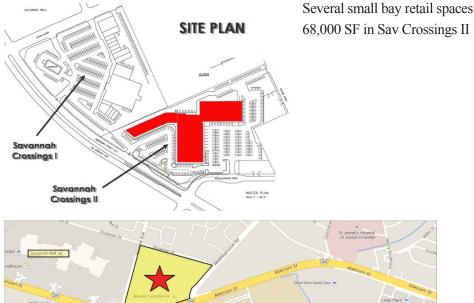

- **\$16 /SF/Year**
- Total 68,404 SF
- Min. Divisible: 1,100 SF
- Max. Contiguous: 68,000 SF
- Retail
- Traffic Count: 40,000

40,000 cars per day pass by our doors & located in the heart of Southside Retail Shopping. Shadow anchored by Savannah Mall across signalized interchange. The opposite lighted intersection of Middleground Road & Abercorn is immediately across Abercorn from Armstrong State University.

Property contains very generous parking as well as callcenter space & flex warehouse space in the rear of the property.

> contact information J. Rex Benton, III cell 912.704.4295 main 912.358.5600 fax 912.238.3988 rbenton@naisavannah.com