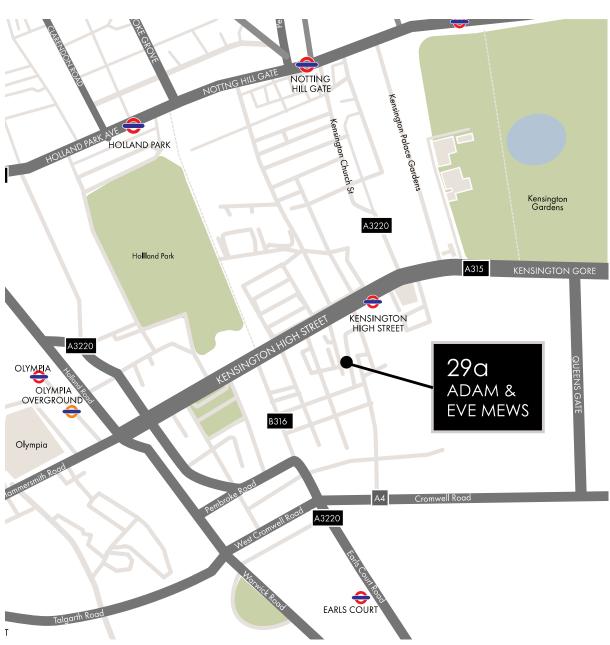

#### **DESCRIPTION**

29A Adam and Eve Mews is a traditional mews with a mixture of commercial and residential occupiers. The office occupies the ground and lower ground floor of this attractive building which has been extensively refurbished.

#### **AMENITIES**

- Close to local amenities and shopping
- Fitted Kitchen
- Within 4 minutes of underground station (District & Circle line)
- Large Lightwell on lower ground floor

- Period Mews Office
- Character space
- Two WCs (including disabled WC)
- Disabled Lift