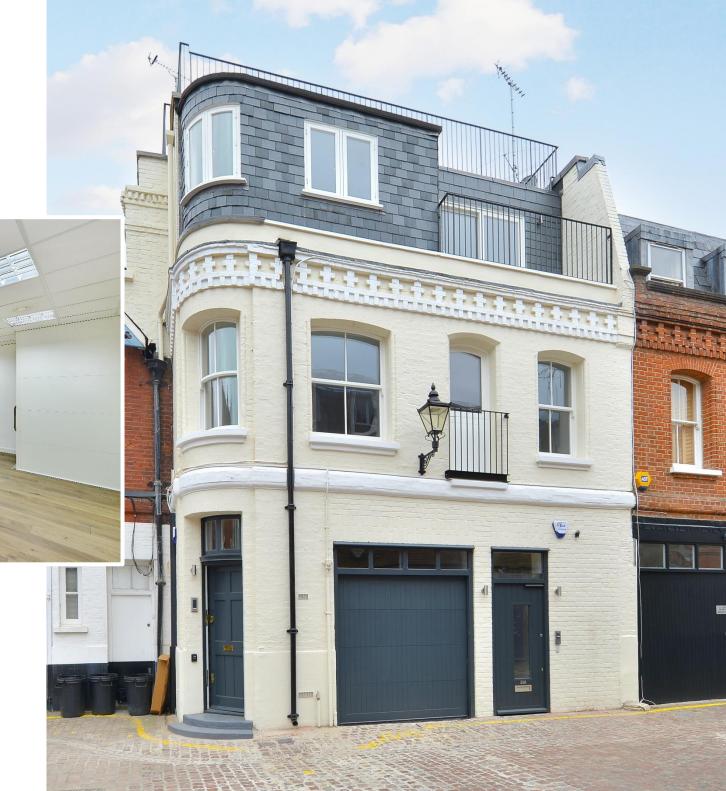

#### **DESCRIPTION**

29A Adam and Eve Mews is a traditional mews with a mixture of commercial and residential occupiers. The office occupies the ground and lower ground floor of this attractive building which has been extensively refurbished.