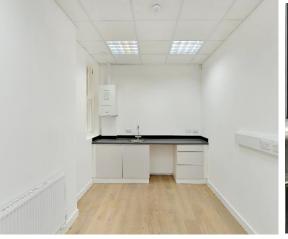

#### **AMENITIES**

- Close to local amenities and shopping
- Fitted Kitchen
- Within 4 minutes of underground station (District & Circle line)
- Large Lightwell on lower ground floor

- Period Mews Office
- Character space
- Two WCs (including disabled WC)
- Disabled Lift