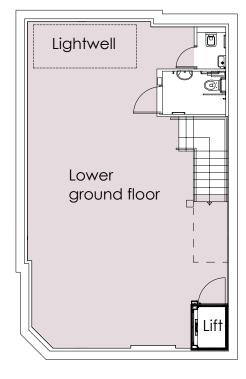

#### **DESCRIPTION**

29A Adam and Eve Mews is a traditional mews with a mixture of commercial and residential occupiers. The office occupies the ground and lower ground floor of this attractive building which has been extensively refurbished.

#### **AMENITIES**

- Close to local amenities and shopping
- Fitted Kitchen
- Within 4 minutes of underground station (District & Circle line)
- Large Lightwell on lower ground floor

- Period Mews Office
- Character space
- Two WCs (including disabled WC)
- Disabled Lift

### ACCOMODATION

| FLOOR              | sq ft | sq m |
|--------------------|-------|------|
| Ground floor       | 213   | 20   |
| Lower Ground floor | 710   | 66   |
| Total              | 923   | 86   |