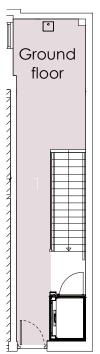

#### **DESCRIPTION**

29A Adam and Eve Mews is a traditional mews with a mixture of commercial and residential occupiers. The office occupies the ground and lower ground floor of this attractive building which has been extensively refurbished.

### ACCOMODATION

| FLOOR              | sq ft | sq m |
|--------------------|-------|------|
| Ground floor       | 213   | 20   |
| Lower Ground floor | 710   | 66   |
| Total              | 923   | 86   |