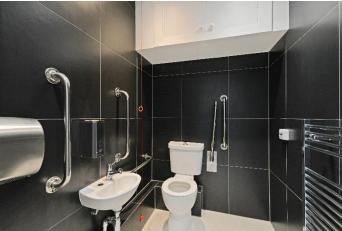

#### **DESCRIPTION**

29A Adam and Eve Mews is a traditional mews with a mixture of commercial and residential occupiers. The office occupies the ground and lower ground floor of this attractive building which has been extensively refurbished.

#### **AMENITIES**

- Close to local amenities and shopping
- Fitted Kitchen
- Within 4 minutes of underground station (District & Circle line)
- Large Lightwell on lower ground floor

- Period Mews Office
- Character space
- Two WCs (including disabled WC)
- Disabled Lift