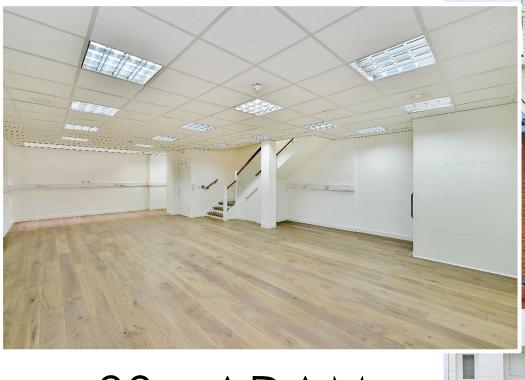

#### **DESCRIPTION**

29A Adam and Eve Mews is a traditional mews with a mixture of commercial and residential occupiers. The office occupies the ground and lower ground floor of this attractive building which has been extensively refurbished.

#### **AMENITIES**

- Close to local amenities and shopping
- Fitted Kitchen
- Within 4 minutes of underground station (District & Circle line)
- Large Lightwell on lower ground floor

- Period Mews Office
- Character space
- Two WCs (including disabled WC)
- Disabled Lift