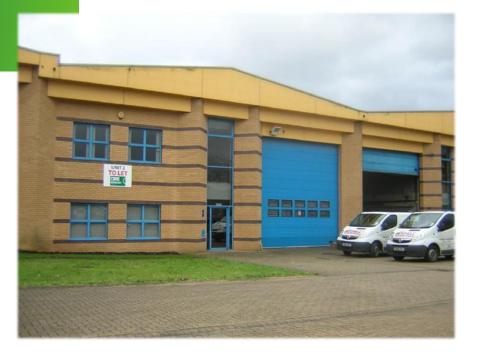

# **Description**

The property is a mid terrace unit of concrete portal frame construction with steel truss roof and brick/block and profile clad elevations. The ground floor area consists of a clear span warehouse/ industrial area accessed via a full height loading door. The property also benefits from office accommodation and WC facilities across the ground and first floor

# Unit 2 The Quadrangle, Abbey Park Ind Est, Romsey