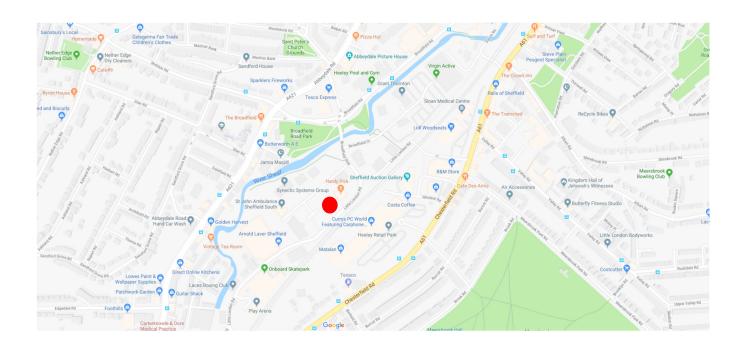

#### Location

The premises are located on Little London Road which is directly accessed from Broadfield Way and provides onward connectivity to both Abbeydale Road (A621) and Chesterfield Road (A61), two main arterial routes.

The property also provides good public transport links to Sheffield city centre some 2 ½ miles in distance and also out to the south west suburbs.

There are a number of well known occupiers in close proximity including St John Ambulance, Medigold, Synetic, My Fathers Heart, Virgin Active Gym and The Hardy Pick.