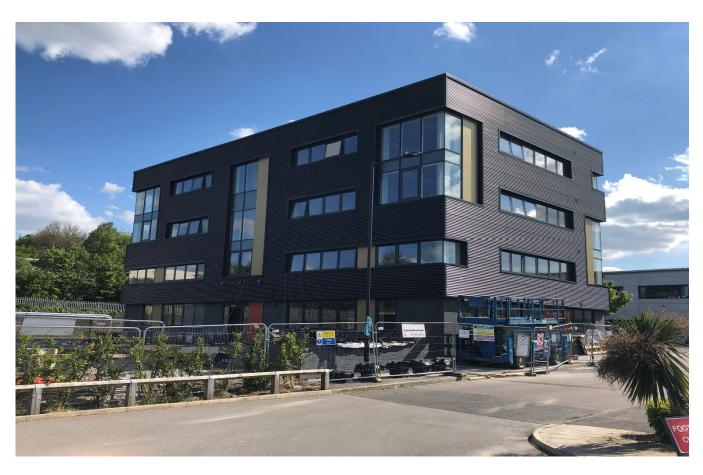

# **New Office Building**

# 40 Little London Road, Sheffield, S8 0UH

#### **Description**

40 Little London Road will provides a brand new 4 storey office building completed in June 2019.

The building configuration consists of open floor plates and provides first class office accommodation with fantastic views out to the Peak District and into the city centre from the upper floor. Specification includes:-

- Carpeted floors
- Suspended ceilings with LED lighting
- Air conditioning
- WC, kitchenette & shower facilities
- Full DDA lift access
- Onsite car parking

Brochure & Photographs: Updated June 2019