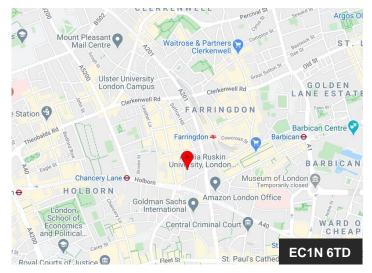

#### Location

Located on the private street of Ely Road, the street boasts rows of striking period buildings along a cobbled street conveniently located close to both Farringdon and Chancery Lane stations.