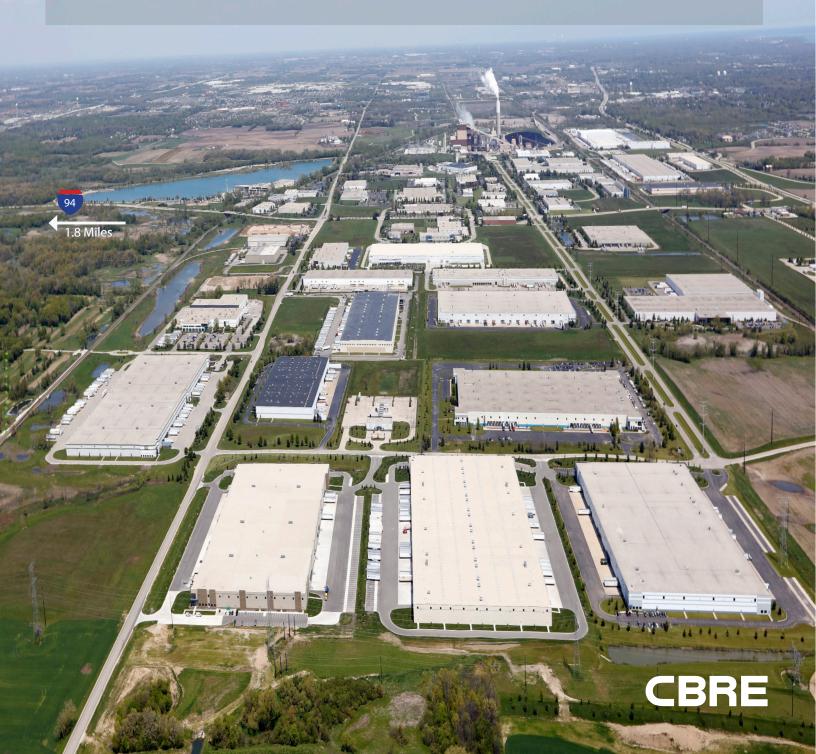

## **BUSINESS PARK HIGHLIGHTS**

Located midway between Chicago and Milwaukee on Interstate-94 in Pleasant Prairie, Wisconsin, LakeView Corporate Park is a master-planned, mixed-use development offering industrial, office and retail property. Few locations can match LakeView's amenities and logistical advantages.

LakeView offers a lower-cost operating environment in a beautiful, spacious, park-like setting that allows access to the greater Chicago and Milwaukee marketplaces by interstate highway and to the larger marketplace via air and rail. Access to a diverse labor pool of more than 3 million people is just the beginning. Resident companies also enjoy:

- Travel time 45 minutes to Chicago's O'Hare Intl Airport & 25 minutes to Milwaukee's Mitchell Intl Airport
- Travel times of less than 10 minutes each to either Kenosha Regional Airport or Waukegan Regional Airport
- Immediate interstate access
- Lower land and development costs
- Competitive business taxes and pro-business environment
- Attractive utility rates
- Fiber optic and high-speed internet communication available
- Fully improved sites (Lake Michigan water and municipal utility services)
- Protective covenants to ensure long-term investment value
- Union Pacific Railroad and Canadian Pacific Railroad service at many sites
- Close proximity to UPS and FedEx
- Ample sewer and water capacity
- Close proximity to University of Wisconsin-Parkside, Carthage College and Gateway Technical College