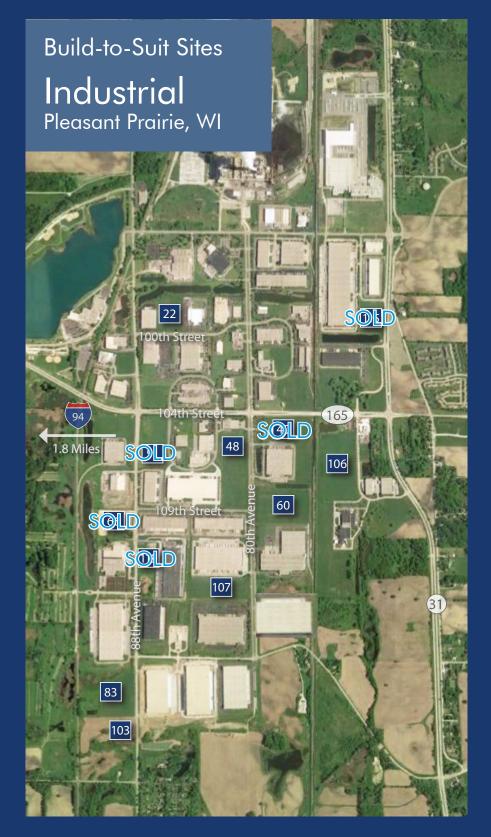

## **AVAILABLE SITES**

| LOT #           | ACRES               | POTENTIAL<br>BLDG SF  |
|-----------------|---------------------|-----------------------|
| 22              | 10.16               | 150,000               |
| <del>- 40</del> | <del>16.67</del> SO | LD <del>276,000</del> |
| 48              | 7.47                | 119,914               |
| <del>-51</del>  | <del>6.33</del> SO  | LD <del>104,400</del> |
| 60              | 16.26               | 200,117               |
| -66             | 12.22 SO            | LD <del>211,455</del> |
| 83              | 27.50               | 249,233               |
| 103             | 4.11                | 60,000                |
| 106             | 33.90               | 622,020               |
| 107             | 15.80               | 218,500               |
| <del>-115</del> | 8.73 SO             | LD <del>145,000</del> |
| -119            | <del>5.65</del> SO  | LD <del>75,000</del>  |