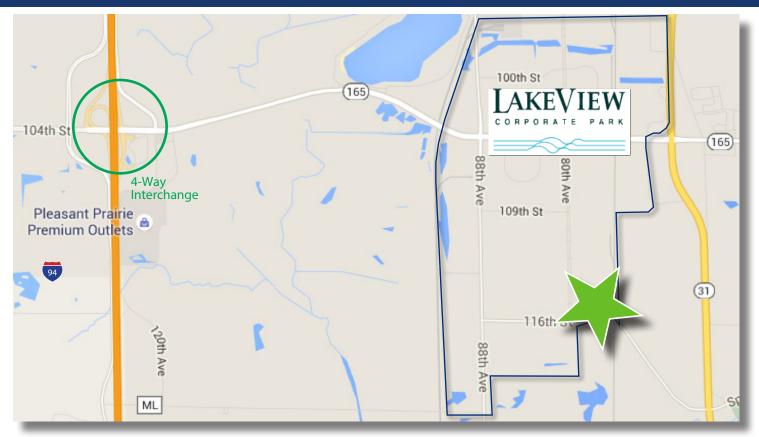

## LakeView Corporate Park Highway 165 (104th Street) and 88th Avenue Pleasant Prairie, Wisconsin 53158

## **BUSINESS PARK HIGHLIGHTS**

Located midway between Chicago and Milwaukee on Interstate-94 in Pleasant Prairie, Wisconsin, LakeView Corporate Park is a master-planned, mixed-use development offering industrial, office and retail property. Few locations can match LakeView's amenities and logistical advantages.