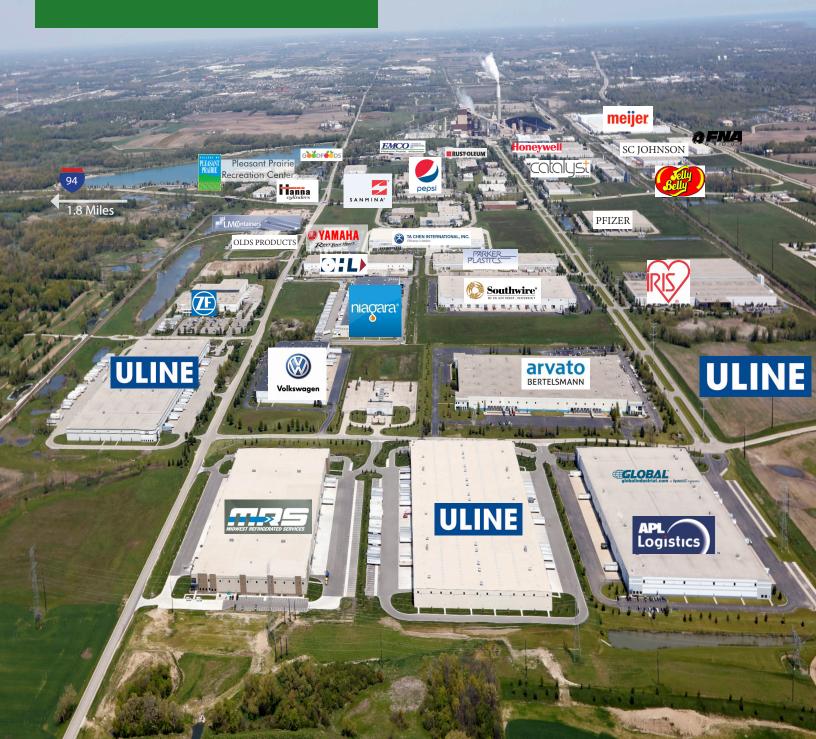

## **BUSINESS PARK HIGHLIGHTS**

Located midway between Chicago and Milwaukee on Interstate-94 in Pleasant Prairie, Wisconsin, LakeView Corporate Park is a master-planned, mixed-use development offering industrial, office and retail property. Few locations can match LakeView's amenities and logistical advantages.

LakeView offers a lower-cost operating environment in a beautiful, spacious, park-like setting that allows access to the greater Chicago and Milwaukee marketplaces by interstate highway and to the larger marketplace via air and rail. Access to a diverse labor pool of more than 3 million people is just the beginning. Resident companies also enjoy: