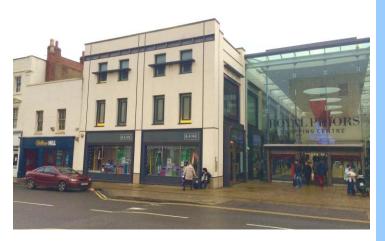

# **PRIME RETAIL UNIT TO LET**

**78 Warwick Street Royal Priors Shopping Centre** Leamington Spa, CV32 4XT

## Description

The premises provide the following approximate dimensions and net internal floor areas:-

Ground Floor 169.73 sq m 1,827 sq ft First Floor 108.14 sq m 1,164 sq ft

The unit benefits with frontage onto Warwick Street with a return frontage into the mall and is situated opposite Waterstones close to a number of national retailers such as Pandora, GAP, Starbucks, Ernest Jones and Topshop / Topman

# Location

Royal Priors is the largest and most central shopping centre in Royal Learnington Spa, totalling 150.000 of sq ft retail accommodation and is anchored by Marks & Spencer, Topshop / Topman and GAP.