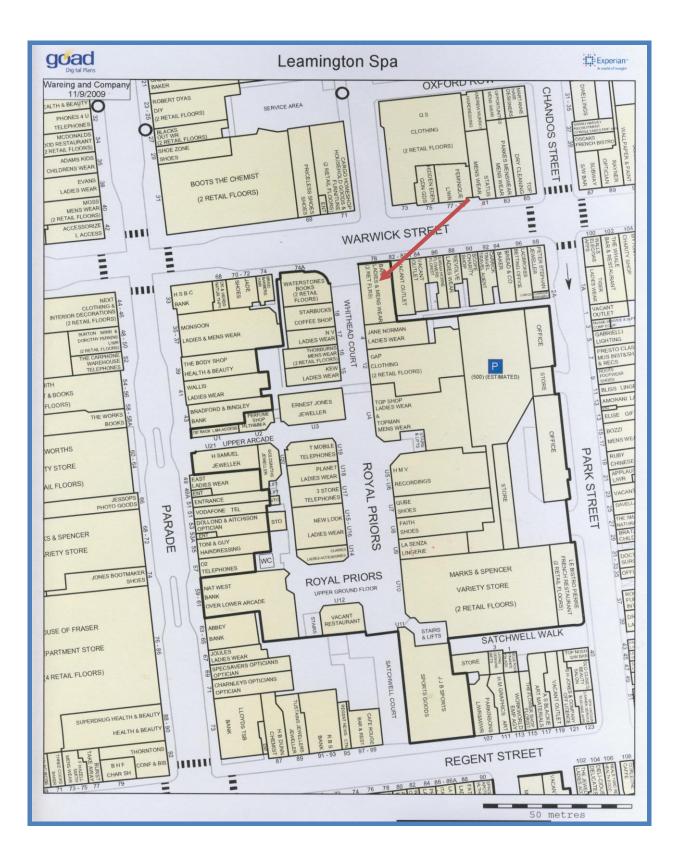

## Description

The premises provide the following approximate dimensions and net internal floor areas:-

Ground Floor 169.73 sq m 1,827 sq ft First Floor 108.14 sq m 1,164 sq ft

The unit benefits with frontage onto Warwick Street with a return frontage into the mall and is situated opposite Waterstones close to a number of national retailers such as Pandora, GAP, Starbucks, Ernest Jones and Topshop / Topman

# Location

Royal Priors is the largest and most central shopping centre in Royal Learnington Spa, totalling 150.000 of sq ft retail accommodation and is anchored by Marks & Spencer, Topshop / Topman and GAP.

The Centre is situated in the prime retailing pitch of this picturesque and affluent spa town. .