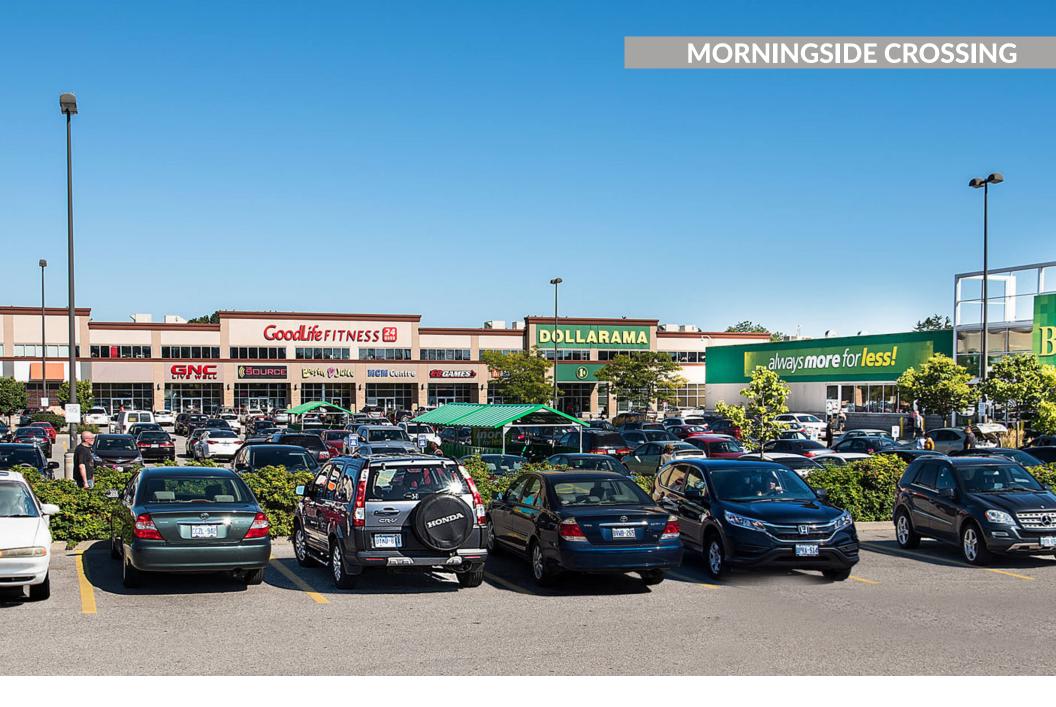

# Morningside Crossing Toronto, ON

Towards the east of Toronto, in the highly populated West Hill neighbourhood is a strong retail node that stretches across 3 major roads, known as Morningside Crossing.

This strong family-oriented neighbourhood has shown continuous growth making it an ideal location. FCR properties in close proximity include Kingston Square, Kingston Square West and 4411 Kingston Road. With notable tenants like GoodLife, Dollarama, Starbucks and many more, this property is a notable shopping mecca.