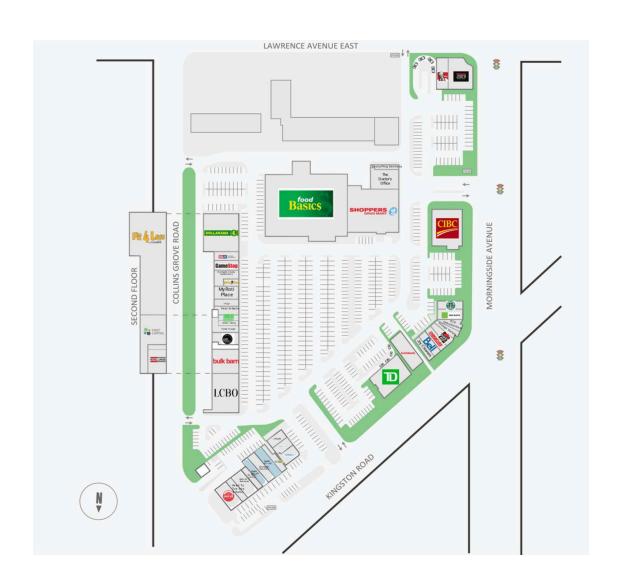

#### **Current Tenants**

**FIRST** 

CAPITAL

TD Canada Trust Joy Cleaners Bell Canada Magicuts Pizza Hut Village Variety

**STO Orthodontists** 

H&R Block Starbucks CIBC

Shoeless Joe's

KFC

Shoppers Drug Mart

The Doctor's Office Peony Ping Dentistry

**Food Basics** 

**LCBO** 

Bulk Barn Pet Valu Freshii

**Connect Hearing** Friendly Stranger Pedi N Nails

Cobs Bread My Roti Place **Booster Juice** 

Morningside Crossing

Medical Centre

GameStop

M&M Food Market

Dollarama Fit4Less

FCR Management

Services Royal Lepage Subway

Morningside Dental Care Hakka No. 1 Restaurant

The Health Institute

Sunset Grill

Head To Toe Spa & Salon **Boardwalk Fries Burgers** 

Shakes

Easyfinancial Pita Land Scotiabank

### **Current Availability**

2,011 sf 20732-A01545A 1,466 sf 20732-A01549B