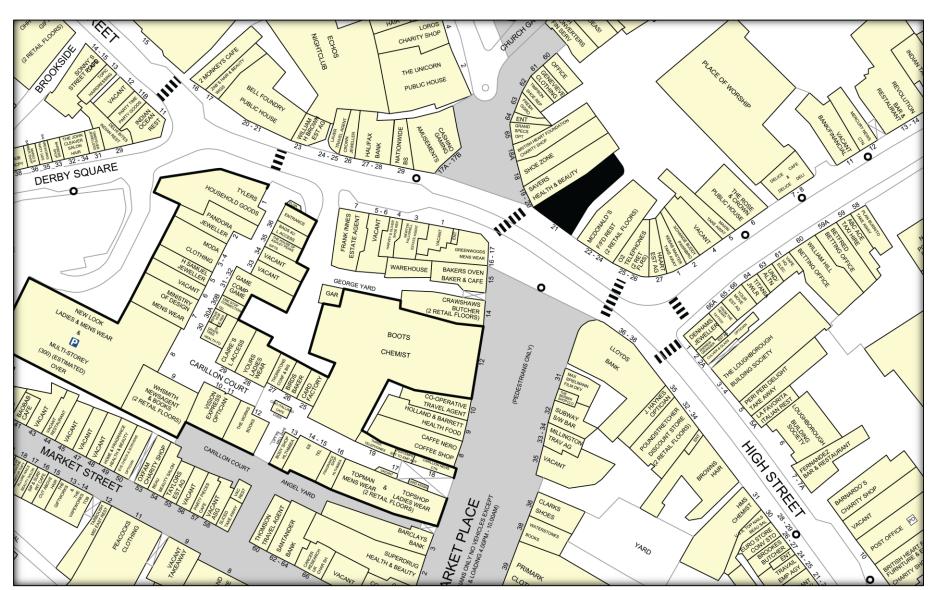

#### RATEABLE VALUE

£44,750 (2017 assessment)

SUBJECT TO CONTRACT

- · Loughborough Is a popular town in Leicestershire
- It is home to approximately 18,000 students.
- The unit is prominently situated adjacent to McDonalds and close to Boots.