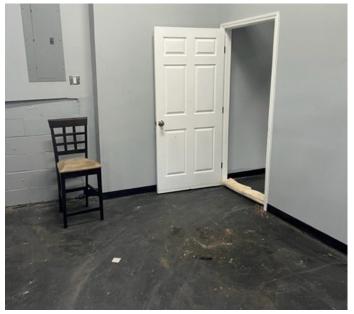

#### **PROPERTY FEATURES**

- Open layout
- Plenty of windows for natural lighting
- 13' exposed ceiling clearing height 9'
- Concrete flooring
- Handicap accessible restroom