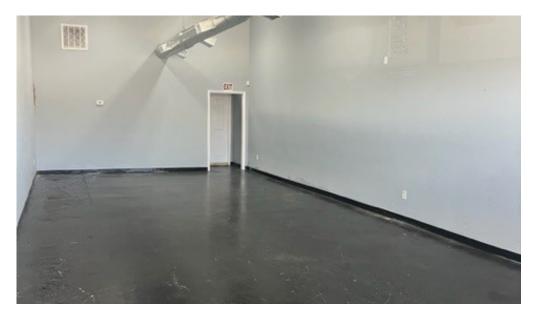

#### **PROPERTY FEATURES**

- Open layout
- Plenty of windows for natural lighting
- 13' exposed ceiling clearing height 9'
- Concrete flooring
- Handicap accessible restroom