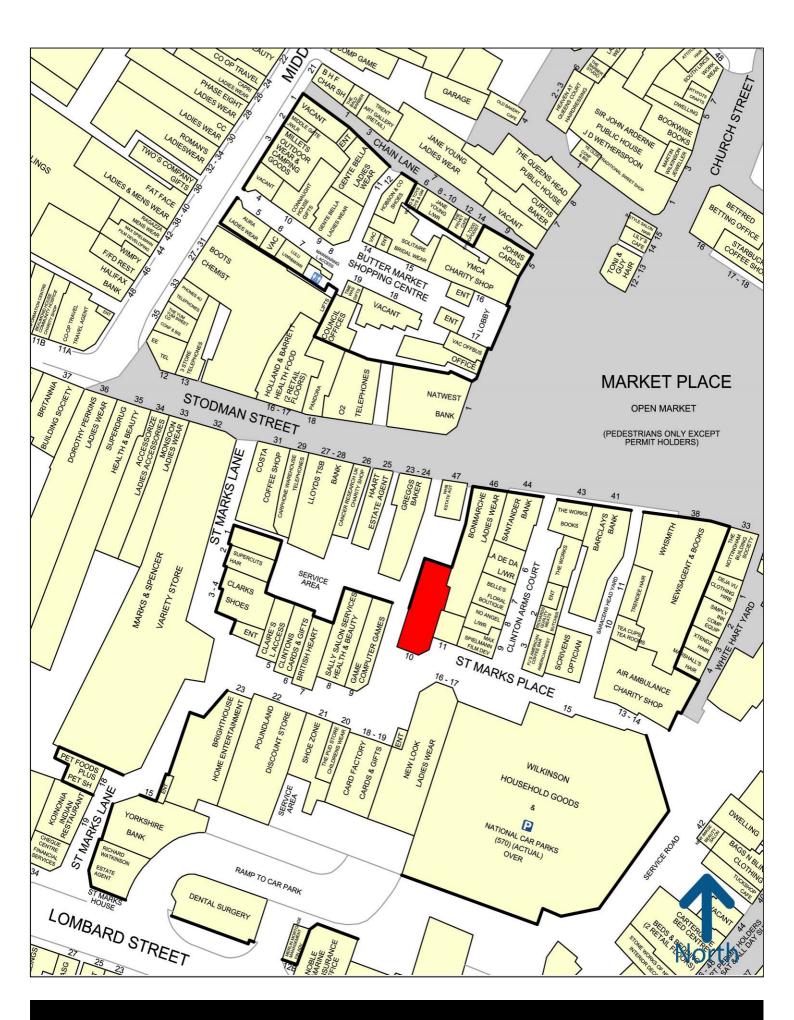

**Newark** is an affluent market and commuter town in Nottinghamshire, which benefits from a vibrant mix of national multiple retailers and regional independent retailers.

**St Mark's Shopping Centre** is situated adjacent to Stodman Street and the Market Place and benefits from the town's principal car park, which provides 570 spaces.

The premises occupy a prominent location, opposite **New Look** and **Wilkos**. Other nearby retailers include; **Marks & Spencer**, **Clarks**, **Clintons** and **Game**.

**ACCOMMODATION:** The property is arranged over ground and first floors and extends to the following approximate dimensions and net internal areas: