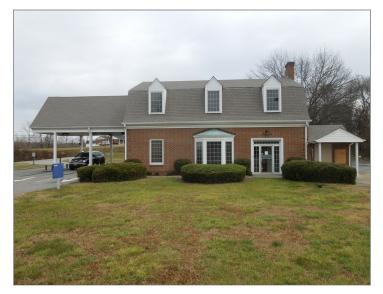

# 1 3651 Greensboro Rd, Ridgeway, VA 24148

| Property Details    |           |
|---------------------|-----------|
| Price               | \$375,000 |
| No. Unit            | 0         |
| Gross Leasable Area | 3,842 SF  |
| Total Lot Size      | 1.87 AC   |
| Property Type       | Retail    |
| Property Sub-type   | Bank      |
| No. Stories         | 2         |
| Building Class      | С         |
| Year Built          | 1973      |
| Zoning Description  | B1        |
| Tax ID/APN          | 008470003 |
| Status              | Active    |

- TWO STORYBUILDING WITH 2264 SQ. FT. FIRST FLOOR
- 1578 SQ. FT.SECOND FLOOR WITH AN EIGHT INCH VAULT DOOR
- TWO BAY DRIVEUP WINDOW CANOPY WITH TWO TUBES
- ATM SPACE INPLACE
- BUILT IN1973 AND REMODELED IN THE 1990'S
- COULD BE USED FORA BRANCH BANK, QUICK SERVICE RESTAURANT, OR OFFICES
- ADJOING 2 +/-ACRES OF LAND AVAILABLE ON FONTAINE ROAD