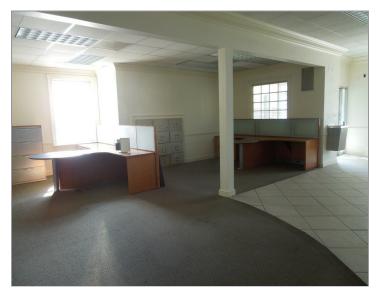

- TWO STORYBUILDING WITH 2264 SQ. FT. FIRST FLOOR
- 1578 SQ. FT.SECOND FLOOR WITH AN EIGHT INCH VAULT DOOR
- TWO BAY DRIVEUP WINDOW CANOPY WITH TWO TUBES
- ATM SPACE INPLACE
- BUILT IN1973 AND REMODELED IN THE 1990'S
- COULD BE USED FORA BRANCH BANK, QUICK SERVICE RESTAURANT, OR OFFICES
- ADJOING 2 +/-ACRES OF LAND AVAILABLE ON FONTAINE ROAD