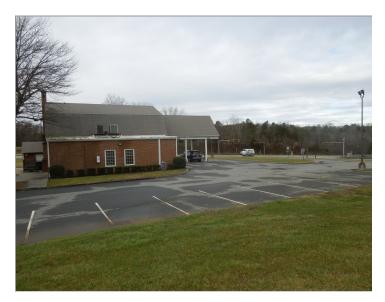

# 1 3651 Greensboro Rd, Ridgeway, VA 24148

| Property Details    |           |
|---------------------|-----------|
| Price               | \$375,000 |
| No. Unit            | 0         |
| Gross Leasable Area | 3,842 SF  |
| Total Lot Size      | 1.87 AC   |
| Property Type       | Retail    |
| Property Sub-type   | Bank      |
| No. Stories         | 2         |
| Building Class      | С         |
| Year Built          | 1973      |
| Zoning Description  | B1        |
| Tax ID/APN          | 008470003 |
| Status              | Active    |

#### Sale Notes

REDUCEDPRICE!!

- BANK BUILDING ON1.663 ACRES

- HIGHLY TRAVELEDHIGHWAY TWO MILES SOUTH OF MARTINSVILLE, VIRGINIA WITH A TRAFFIC COUNT OF13,000 AADT FRONTING ON U.S. RT. 220 AND GREENSBORO, NORTH CAROLINA ROAD

- TWO STORYBUILDING WITH 2264 SQ. FT. FIRST FLOOR
- 1578 SQ. FT.SECOND FLOOR WITH AN EIGHT INCH VAULT DOOR
- TWO BAY DRIVEUP WINDOW CANOPY WITH TWO TUBES
- ATM SPACE INPLACE
- BUILT IN1973 AND REMODELED IN THE 1990'S
- COULD BE USED FORA BRANCH BANK, QUICK SERVICE RESTAURANT, OR OFFICES
- ADJOING 2 +/-ACRES OF LAND AVAILABLE ON FONTAINE ROAD