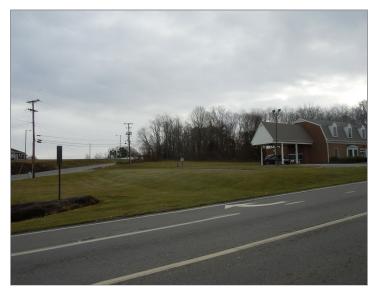

#### Sale Notes

REDUCEDPRICE!!

- BANK BUILDING ON1.663 ACRES

- HIGHLY TRAVELEDHIGHWAY TWO MILES SOUTH OF MARTINSVILLE, VIRGINIA WITH A TRAFFIC COUNT OF13,000 AADT FRONTING ON U.S. RT. 220 AND GREENSBORO, NORTH CAROLINA ROAD

- CORNER SIGNALIZEDLOT AT AN INTERSECTION OF U.S. 220 AND FONTAINE ROAD AT THE ENTRANCE TO ANINDUSTRIAL PARK

-ONE-HALF MILE FROM MARTINSVILLE SPEEDWAY WITH HOSTS NASCAR AND OTHER AUTOMOBILERACING THROUGHOUT THE YEAR

### Highlights

Located at Traffic Light Interesction

An additional 2+/- adjoining acres developable for commercial use

Photos

At Entrace to Industial Park