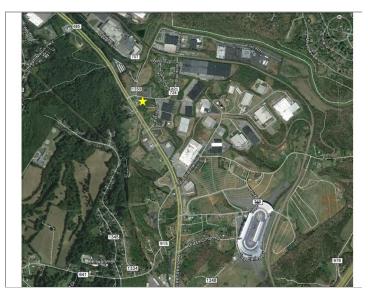

- CORNER SIGNALIZEDLOT AT AN INTERSECTION OF U.S. 220 AND FONTAINE ROAD AT THE ENTRANCE TO ANINDUSTRIAL PARK

-ONE-HALF MILE FROM MARTINSVILLE SPEEDWAY WITH HOSTS NASCAR AND OTHER AUTOMOBILERACING THROUGHOUT THE YEAR