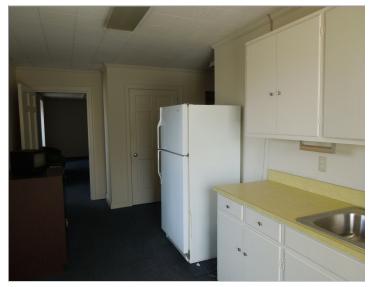

- TWO STORYBUILDING WITH 2264 SQ. FT. FIRST FLOOR
- 1578 SQ. FT.SECOND FLOOR WITH AN EIGHT INCH VAULT DOOR
- TWO BAY DRIVEUP WINDOW CANOPY WITH TWO TUBES
- ATM SPACE INPLACE
- BUILT IN1973 AND REMODELED IN THE 1990'S
- COULD BE USED FORA BRANCH BANK, QUICK SERVICE RESTAURANT, OR OFFICES
- ADJOING 2 +/-ACRES OF LAND AVAILABLE ON FONTAINE ROAD