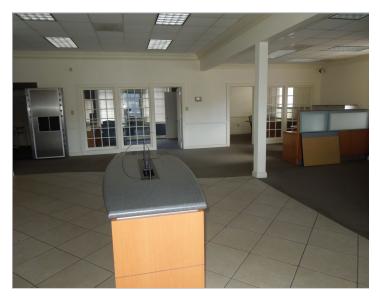

- TWO STORYBUILDING WITH 2264 SQ. FT. FIRST FLOOR
- 1578 SQ. FT.SECOND FLOOR WITH AN EIGHT INCH VAULT DOOR
- TWO BAY DRIVEUP WINDOW CANOPY WITH TWO TUBES
- ATM SPACE INPLACE
- BUILT IN1973 AND REMODELED IN THE 1990'S
- COULD BE USED FORA BRANCH BANK, QUICK SERVICE RESTAURANT, OR OFFICES
- ADJOING 2 +/-ACRES OF LAND AVAILABLE ON FONTAINE ROAD