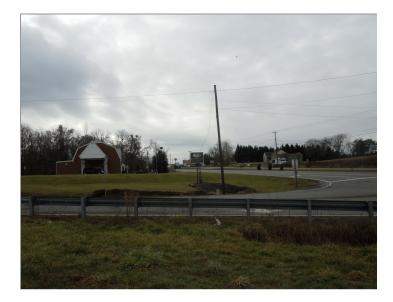

#### Sale Notes

REDUCEDPRICE!!

- BANK BUILDING ON1.663 ACRES

- HIGHLY TRAVELEDHIGHWAY TWO MILES SOUTH OF MARTINSVILLE, VIRGINIA WITH A TRAFFIC COUNT OF13,000 AADT FRONTING ON U.S. RT. 220 AND GREENSBORO, NORTH CAROLINA ROAD

- CORNER SIGNALIZEDLOT AT AN INTERSECTION OF U.S. 220 AND FONTAINE ROAD AT THE ENTRANCE TO ANINDUSTRIAL PARK

-ONE-HALF MILE FROM MARTINSVILLE SPEEDWAY WITH HOSTS NASCAR AND OTHER AUTOMOBILERACING THROUGHOUT THE YEAR

### Highlights

Located at Traffic Light Interesction

An additional 2+/- adjoining acres developable for commercial use

Photos

At Entrace to Industial Park