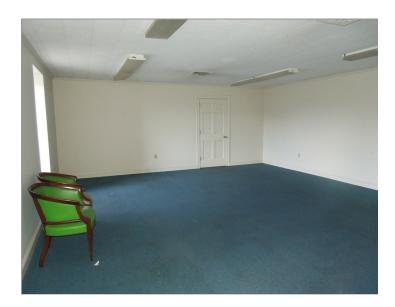

- TWO STORYBUILDING WITH 2264 SQ. FT. FIRST FLOOR
- 1578 SQ. FT.SECOND FLOOR WITH AN EIGHT INCH VAULT DOOR
- TWO BAY DRIVEUP WINDOW CANOPY WITH TWO TUBES
- ATM SPACE INPLACE
- BUILT IN1973 AND REMODELED IN THE 1990'S
- COULD BE USED FORA BRANCH BANK, QUICK SERVICE RESTAURANT, OR OFFICES
- ADJOING 2 +/-ACRES OF LAND AVAILABLE ON FONTAINE ROAD