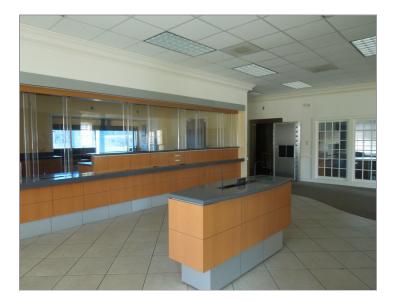

- TWO STORYBUILDING WITH 2264 SQ. FT. FIRST FLOOR
- 1578 SQ. FT.SECOND FLOOR WITH AN EIGHT INCH VAULT DOOR
- TWO BAY DRIVEUP WINDOW CANOPY WITH TWO TUBES
- ATM SPACE INPLACE
- BUILT IN1973 AND REMODELED IN THE 1990'S
- COULD BE USED FORA BRANCH BANK, QUICK SERVICE RESTAURANT, OR OFFICES
- ADJOING 2 +/-ACRES OF LAND AVAILABLE ON FONTAINE ROAD