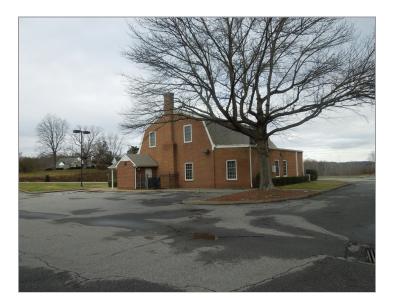

# 1 3651 Greensboro Rd, Ridgeway, VA 24148

| Property Details    |           |
|---------------------|-----------|
| Price               | \$375,000 |
| No. Unit            | 0         |
| Gross Leasable Area | 3,842 SF  |
| Total Lot Size      | 1.87 AC   |
| Property Type       | Retail    |
| Property Sub-type   | Bank      |
| No. Stories         | 2         |
| Building Class      | С         |
| Year Built          | 1973      |
| Zoning Description  | B1        |
| Tax ID/APN          | 008470003 |
| Status              | Active    |

#### Sale Notes

REDUCEDPRICE!!

- BANK BUILDING ON1.663 ACRES

- HIGHLY TRAVELEDHIGHWAY TWO MILES SOUTH OF MARTINSVILLE, VIRGINIA WITH A TRAFFIC COUNT OF13,000 AADT FRONTING ON U.S. RT. 220 AND GREENSBORO, NORTH CAROLINA ROAD

- TWO STORYBUILDING WITH 2264 SQ. FT. FIRST FLOOR
- 1578 SQ. FT.SECOND FLOOR WITH AN EIGHT INCH VAULT DOOR
- TWO BAY DRIVEUP WINDOW CANOPY WITH TWO TUBES
- ATM SPACE INPLACE
- BUILT IN1973 AND REMODELED IN THE 1990'S
- COULD BE USED FORA BRANCH BANK, QUICK SERVICE RESTAURANT, OR OFFICES
- ADJOING 2 +/-ACRES OF LAND AVAILABLE ON FONTAINE ROAD