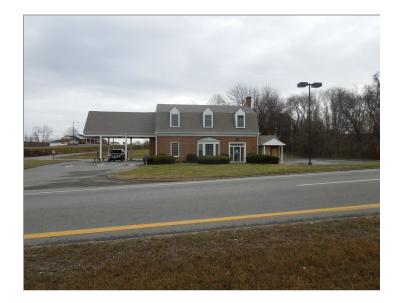

# 1 3651 Greensboro Rd, Ridgeway, VA 24148

| Property Details    |           |
|---------------------|-----------|
| Price               | \$375,000 |
| No. Unit            | 0         |
| Gross Leasable Area | 3,842 SF  |
| Total Lot Size      | 1.87 AC   |
| Property Type       | Retail    |
| Property Sub-type   | Bank      |
| No. Stories         | 2         |
| Building Class      | С         |
| Year Built          | 1973      |
| Zoning Description  | B1        |
| Tax ID/APN          | 008470003 |
| Status              | Active    |

#### Sale Notes

REDUCEDPRICE!!

- BANK BUILDING ON1.663 ACRES

- HIGHLY TRAVELEDHIGHWAY TWO MILES SOUTH OF MARTINSVILLE, VIRGINIA WITH A TRAFFIC COUNT OF13,000 AADT FRONTING ON U.S. RT. 220 AND GREENSBORO, NORTH CAROLINA ROAD

- TWO STORYBUILDING WITH 2264 SQ. FT. FIRST FLOOR
- 1578 SQ. FT.SECOND FLOOR WITH AN EIGHT INCH VAULT DOOR
- TWO BAY DRIVEUP WINDOW CANOPY WITH TWO TUBES
- ATM SPACE INPLACE
- BUILT IN1973 AND REMODELED IN THE 1990'S
- COULD BE USED FORA BRANCH BANK, QUICK SERVICE RESTAURANT, OR OFFICES
- ADJOING 2 +/-ACRES OF LAND AVAILABLE ON FONTAINE ROAD