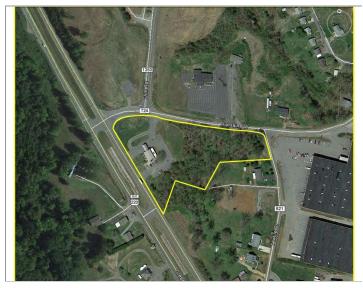

#### Sale Notes

REDUCEDPRICE!!

- BANK BUILDING ON1.663 ACRES

- HIGHLY TRAVELEDHIGHWAY TWO MILES SOUTH OF MARTINSVILLE, VIRGINIA WITH A TRAFFIC COUNT OF13,000 AADT FRONTING ON U.S. RT. 220 AND GREENSBORO, NORTH CAROLINA ROAD

- CORNER SIGNALIZEDLOT AT AN INTERSECTION OF U.S. 220 AND FONTAINE ROAD AT THE ENTRANCE TO ANINDUSTRIAL PARK

-ONE-HALF MILE FROM MARTINSVILLE SPEEDWAY WITH HOSTS NASCAR AND OTHER AUTOMOBILERACING THROUGHOUT THE YEAR

- TWO STORYBUILDING WITH 2264 SQ. FT. FIRST FLOOR
- 1578 SQ. FT.SECOND FLOOR WITH AN EIGHT INCH VAULT DOOR
- TWO BAY DRIVEUP WINDOW CANOPY WITH TWO TUBES
- ATM SPACE INPLACE
- BUILT IN1973 AND REMODELED IN THE 1990'S
- COULD BE USED FORA BRANCH BANK, QUICK SERVICE RESTAURANT, OR OFFICES
- ADJOING 2 +/-ACRES OF LAND AVAILABLE ON FONTAINE ROAD

### Highlights

Located at Traffic Light Interesction

An additional 2+/- adjoining acres developable for commercial use

Photos

At Entrace to Industial Park