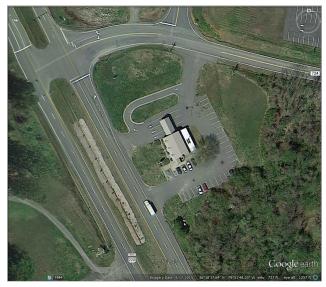

#### Sale Notes

REDUCEDPRICE!!

- BANK BUILDING ON1.663 ACRES

- HIGHLY TRAVELEDHIGHWAY TWO MILES SOUTH OF MARTINSVILLE, VIRGINIA WITH A TRAFFIC COUNT OF13,000 AADT FRONTING ON U.S. RT. 220 AND GREENSBORO, NORTH CAROLINA ROAD

- CORNER SIGNALIZEDLOT AT AN INTERSECTION OF U.S. 220 AND FONTAINE ROAD AT THE ENTRANCE TO ANINDUSTRIAL PARK

-ONE-HALF MILE FROM MARTINSVILLE SPEEDWAY WITH HOSTS NASCAR AND OTHER AUTOMOBILERACING THROUGHOUT THE YEAR

### Highlights

Located at Traffic Light Interesction

An additional 2+/- adjoining acres developable for commercial use

Photos

At Entrace to Industial Park