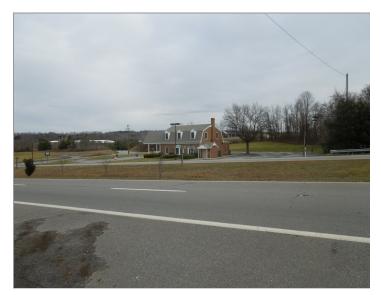

# 1 3651 Greensboro Rd, Ridgeway, VA 24148

| Property Details    |           |
|---------------------|-----------|
| Price               | \$375,000 |
| No. Unit            | 0         |
| Gross Leasable Area | 3,842 SF  |
| Total Lot Size      | 1.87 AC   |
| Property Type       | Retail    |
| Property Sub-type   | Bank      |
| No. Stories         | 2         |
| Building Class      | С         |
| Year Built          | 1973      |
| Zoning Description  | B1        |
| Tax ID/APN          | 008470003 |
| Status              | Active    |

#### Sale Notes

REDUCEDPRICE!!

- BANK BUILDING ON1.663 ACRES

- HIGHLY TRAVELEDHIGHWAY TWO MILES SOUTH OF MARTINSVILLE, VIRGINIA WITH A TRAFFIC COUNT OF13,000 AADT FRONTING ON U.S. RT. 220 AND GREENSBORO, NORTH CAROLINA ROAD

- CORNER SIGNALIZEDLOT AT AN INTERSECTION OF U.S. 220 AND FONTAINE ROAD AT THE ENTRANCE TO ANINDUSTRIAL PARK

-ONE-HALF MILE FROM MARTINSVILLE SPEEDWAY WITH HOSTS NASCAR AND OTHER AUTOMOBILERACING THROUGHOUT THE YEAR