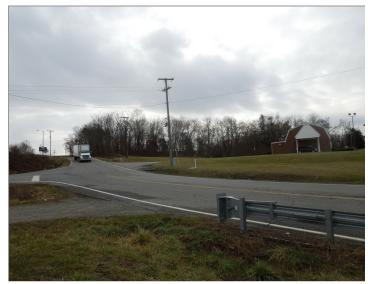

#### Sale Notes

REDUCEDPRICE!!

- BANK BUILDING ON1.663 ACRES

- HIGHLY TRAVELEDHIGHWAY TWO MILES SOUTH OF MARTINSVILLE, VIRGINIA WITH A TRAFFIC COUNT OF13,000 AADT FRONTING ON U.S. RT. 220 AND GREENSBORO, NORTH CAROLINA ROAD

- CORNER SIGNALIZEDLOT AT AN INTERSECTION OF U.S. 220 AND FONTAINE ROAD AT THE ENTRANCE TO ANINDUSTRIAL PARK

-ONE-HALF MILE FROM MARTINSVILLE SPEEDWAY WITH HOSTS NASCAR AND OTHER AUTOMOBILERACING THROUGHOUT THE YEAR

### Highlights

Located at Traffic Light Interesction

An additional 2+/- adjoining acres developable for commercial use

Photos

At Entrace to Industial Park