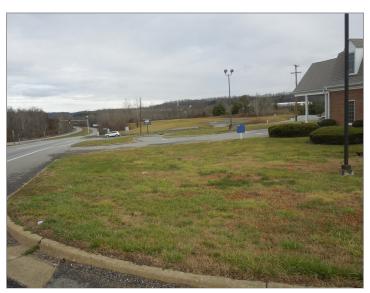

#### Sale Notes

REDUCEDPRICE!!

- BANK BUILDING ON1.663 ACRES

- HIGHLY TRAVELEDHIGHWAY TWO MILES SOUTH OF MARTINSVILLE, VIRGINIA WITH A TRAFFIC COUNT OF13,000 AADT FRONTING ON U.S. RT. 220 AND GREENSBORO, NORTH CAROLINA ROAD

- CORNER SIGNALIZEDLOT AT AN INTERSECTION OF U.S. 220 AND FONTAINE ROAD AT THE ENTRANCE TO ANINDUSTRIAL PARK

-ONE-HALF MILE FROM MARTINSVILLE SPEEDWAY WITH HOSTS NASCAR AND OTHER AUTOMOBILERACING THROUGHOUT THE YEAR

### Highlights

Located at Traffic Light Interesction

An additional 2+/- adjoining acres developable for commercial use

Photos

At Entrace to Industial Park