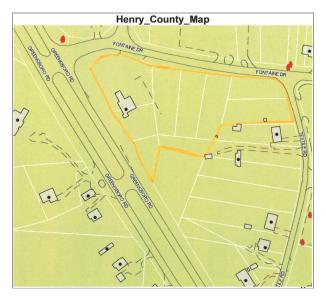

#### Sale Notes

REDUCEDPRICE!!

- BANK BUILDING ON1.663 ACRES

- HIGHLY TRAVELEDHIGHWAY TWO MILES SOUTH OF MARTINSVILLE, VIRGINIA WITH A TRAFFIC COUNT OF13,000 AADT FRONTING ON U.S. RT. 220 AND GREENSBORO, NORTH CAROLINA ROAD

- CORNER SIGNALIZEDLOT AT AN INTERSECTION OF U.S. 220 AND FONTAINE ROAD AT THE ENTRANCE TO ANINDUSTRIAL PARK

-ONE-HALF MILE FROM MARTINSVILLE SPEEDWAY WITH HOSTS NASCAR AND OTHER AUTOMOBILERACING THROUGHOUT THE YEAR

### Highlights

Located at Traffic Light Interesction

An additional 2+/- adjoining acres developable for commercial use

Photos

At Entrace to Industial Park