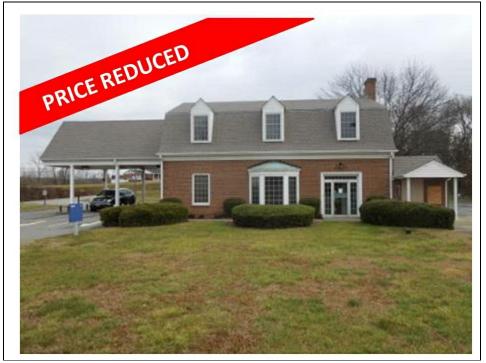

# 1 3651 Greensboro Rd, Ridgeway, VA 24148

| Property Details    |           |
|---------------------|-----------|
| Price               | \$375,000 |
| No. Unit            | 0         |
| Gross Leasable Area | 3,842 SF  |
| Total Lot Size      | 1.87 AC   |
| Property Type       | Retail    |
| Property Sub-type   | Bank      |
| No. Stories         | 2         |
| Building Class      | С         |
| Year Built          | 1973      |
| Zoning Description  | B1        |
| Tax ID/APN          | 008470003 |
| Status              | Active    |

#### Sale Notes

REDUCEDPRICE!!

- BANK BUILDING ON1.663 ACRES

- HIGHLY TRAVELEDHIGHWAY TWO MILES SOUTH OF MARTINSVILLE, VIRGINIA WITH A TRAFFIC COUNT OF13,000 AADT FRONTING ON U.S. RT. 220 AND GREENSBORO, NORTH CAROLINA ROAD

- TWO STORYBUILDING WITH 2264 SQ. FT. FIRST FLOOR
- 1578 SQ. FT.SECOND FLOOR WITH AN EIGHT INCH VAULT DOOR
- TWO BAY DRIVEUP WINDOW CANOPY WITH TWO TUBES
- ATM SPACE INPLACE
- BUILT IN1973 AND REMODELED IN THE 1990'S
- COULD BE USED FORA BRANCH BANK, QUICK SERVICE RESTAURANT, OR OFFICES
- ADJOING 2 +/-ACRES OF LAND AVAILABLE ON FONTAINE ROAD