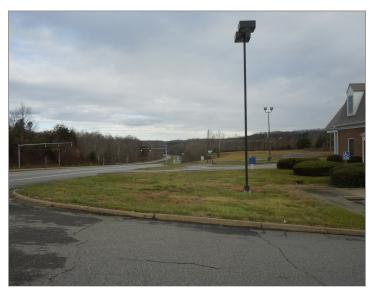

#### Sale Notes

REDUCEDPRICE!!

- BANK BUILDING ON1.663 ACRES

- HIGHLY TRAVELEDHIGHWAY TWO MILES SOUTH OF MARTINSVILLE, VIRGINIA WITH A TRAFFIC COUNT OF13,000 AADT FRONTING ON U.S. RT. 220 AND GREENSBORO, NORTH CAROLINA ROAD

- CORNER SIGNALIZEDLOT AT AN INTERSECTION OF U.S. 220 AND FONTAINE ROAD AT THE ENTRANCE TO ANINDUSTRIAL PARK

-ONE-HALF MILE FROM MARTINSVILLE SPEEDWAY WITH HOSTS NASCAR AND OTHER AUTOMOBILERACING THROUGHOUT THE YEAR

### Highlights

Located at Traffic Light Interesction

An additional 2+/- adjoining acres developable for commercial use

Photos

At Entrace to Industial Park