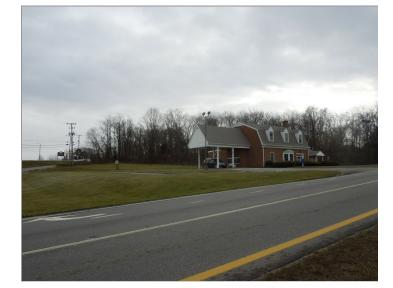

#### Sale Notes

REDUCEDPRICE!!

- BANK BUILDING ON1.663 ACRES

- HIGHLY TRAVELEDHIGHWAY TWO MILES SOUTH OF MARTINSVILLE, VIRGINIA WITH A TRAFFIC COUNT OF13,000 AADT FRONTING ON U.S. RT. 220 AND GREENSBORO, NORTH CAROLINA ROAD

- CORNER SIGNALIZEDLOT AT AN INTERSECTION OF U.S. 220 AND FONTAINE ROAD AT THE ENTRANCE TO ANINDUSTRIAL PARK

-ONE-HALF MILE FROM MARTINSVILLE SPEEDWAY WITH HOSTS NASCAR AND OTHER AUTOMOBILERACING THROUGHOUT THE YEAR

### Highlights

Located at Traffic Light Interesction

An additional 2+/- adjoining acres developable for commercial use

Photos

At Entrace to Industial Park