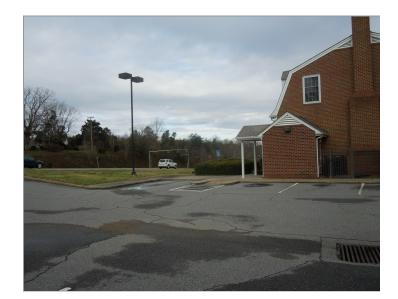

- TWO STORYBUILDING WITH 2264 SQ. FT. FIRST FLOOR
- 1578 SQ. FT.SECOND FLOOR WITH AN EIGHT INCH VAULT DOOR
- TWO BAY DRIVEUP WINDOW CANOPY WITH TWO TUBES
- ATM SPACE INPLACE
- BUILT IN1973 AND REMODELED IN THE 1990'S
- COULD BE USED FORA BRANCH BANK, QUICK SERVICE RESTAURANT, OR OFFICES
- ADJOING 2 +/-ACRES OF LAND AVAILABLE ON FONTAINE ROAD