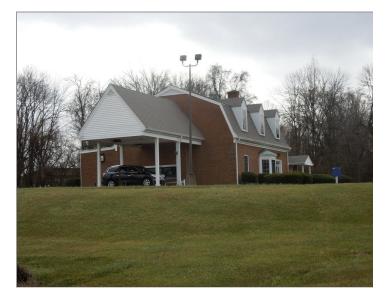

# 1 3651 Greensboro Rd, Ridgeway, VA 24148

| Property Details    |           |
|---------------------|-----------|
| Price               | \$375,000 |
| No. Unit            | 0         |
| Gross Leasable Area | 3,842 SF  |
| Total Lot Size      | 1.87 AC   |
| Property Type       | Retail    |
| Property Sub-type   | Bank      |
| No. Stories         | 2         |
| Building Class      | С         |
| Year Built          | 1973      |
| Zoning Description  | B1        |
| Tax ID/APN          | 008470003 |
| Status              | Active    |

#### Sale Notes

REDUCEDPRICE!!

- BANK BUILDING ON1.663 ACRES

- HIGHLY TRAVELEDHIGHWAY TWO MILES SOUTH OF MARTINSVILLE, VIRGINIA WITH A TRAFFIC COUNT OF13,000 AADT FRONTING ON U.S. RT. 220 AND GREENSBORO, NORTH CAROLINA ROAD

- TWO STORYBUILDING WITH 2264 SQ. FT. FIRST FLOOR
- 1578 SQ. FT.SECOND FLOOR WITH AN EIGHT INCH VAULT DOOR
- TWO BAY DRIVEUP WINDOW CANOPY WITH TWO TUBES
- ATM SPACE INPLACE
- BUILT IN1973 AND REMODELED IN THE 1990'S
- COULD BE USED FORA BRANCH BANK, QUICK SERVICE RESTAURANT, OR OFFICES
- ADJOING 2 +/-ACRES OF LAND AVAILABLE ON FONTAINE ROAD