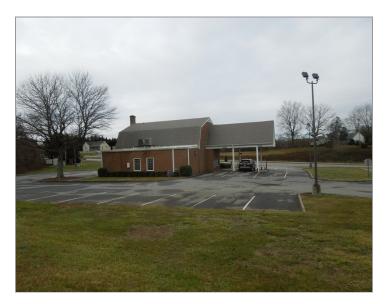

# 1 3651 Greensboro Rd, Ridgeway, VA 24148

| Property Details    |           |
|---------------------|-----------|
| Price               | \$375,000 |
| No. Unit            | 0         |
| Gross Leasable Area | 3,842 SF  |
| Total Lot Size      | 1.87 AC   |
| Property Type       | Retail    |
| Property Sub-type   | Bank      |
| No. Stories         | 2         |
| Building Class      | С         |
| Year Built          | 1973      |
| Zoning Description  | B1        |
| Tax ID/APN          | 008470003 |
| Status              | Active    |

#### Sale Notes

REDUCEDPRICE!!

- BANK BUILDING ON1.663 ACRES

- HIGHLY TRAVELEDHIGHWAY TWO MILES SOUTH OF MARTINSVILLE, VIRGINIA WITH A TRAFFIC COUNT OF13,000 AADT FRONTING ON U.S. RT. 220 AND GREENSBORO, NORTH CAROLINA ROAD

- TWO STORYBUILDING WITH 2264 SQ. FT. FIRST FLOOR
- 1578 SQ. FT.SECOND FLOOR WITH AN EIGHT INCH VAULT DOOR
- TWO BAY DRIVEUP WINDOW CANOPY WITH TWO TUBES
- ATM SPACE INPLACE
- BUILT IN1973 AND REMODELED IN THE 1990'S
- COULD BE USED FORA BRANCH BANK, QUICK SERVICE RESTAURANT, OR OFFICES
- ADJOING 2 +/-ACRES OF LAND AVAILABLE ON FONTAINE ROAD