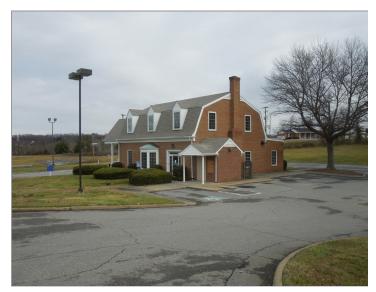

# 1 3651 Greensboro Rd, Ridgeway, VA 24148

| Property Details    |           |
|---------------------|-----------|
| Price               | \$375,000 |
| No. Unit            | 0         |
| Gross Leasable Area | 3,842 SF  |
| Total Lot Size      | 1.87 AC   |
| Property Type       | Retail    |
| Property Sub-type   | Bank      |
| No. Stories         | 2         |
| Building Class      | С         |
| Year Built          | 1973      |
| Zoning Description  | B1        |
| Tax ID/APN          | 008470003 |
| Status              | Active    |

#### Sale Notes

REDUCEDPRICE!!

- BANK BUILDING ON1.663 ACRES

- HIGHLY TRAVELEDHIGHWAY TWO MILES SOUTH OF MARTINSVILLE, VIRGINIA WITH A TRAFFIC COUNT OF13,000 AADT FRONTING ON U.S. RT. 220 AND GREENSBORO, NORTH CAROLINA ROAD

- CORNER SIGNALIZEDLOT AT AN INTERSECTION OF U.S. 220 AND FONTAINE ROAD AT THE ENTRANCE TO ANINDUSTRIAL PARK

-ONE-HALF MILE FROM MARTINSVILLE SPEEDWAY WITH HOSTS NASCAR AND OTHER AUTOMOBILERACING THROUGHOUT THE YEAR

- TWO STORYBUILDING WITH 2264 SQ. FT. FIRST FLOOR
- 1578 SQ. FT.SECOND FLOOR WITH AN EIGHT INCH VAULT DOOR
- TWO BAY DRIVEUP WINDOW CANOPY WITH TWO TUBES
- ATM SPACE INPLACE
- BUILT IN1973 AND REMODELED IN THE 1990'S
- COULD BE USED FORA BRANCH BANK, QUICK SERVICE RESTAURANT, OR OFFICES
- ADJOING 2 +/-ACRES OF LAND AVAILABLE ON FONTAINE ROAD