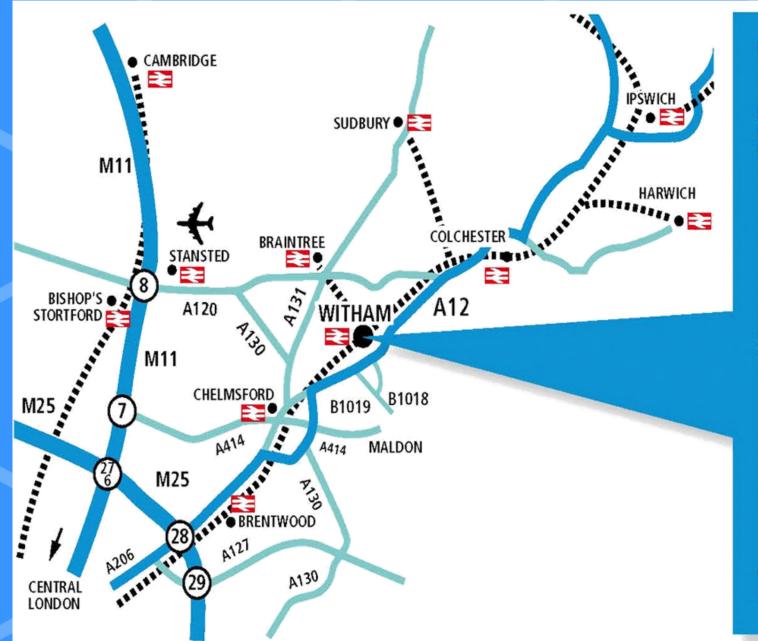

#### **BY ROAD:**

Witham Town Centre 1 mile
Chelmsford 7 miles
Colchester 15 miles
M25 Motorway 23 miles
Stansted Airport 23 miles

BY RAIL

Chelmsford 10 mins
Colchester 20 mins
Ipswich 40 mins
London Liverpool St 45 mins