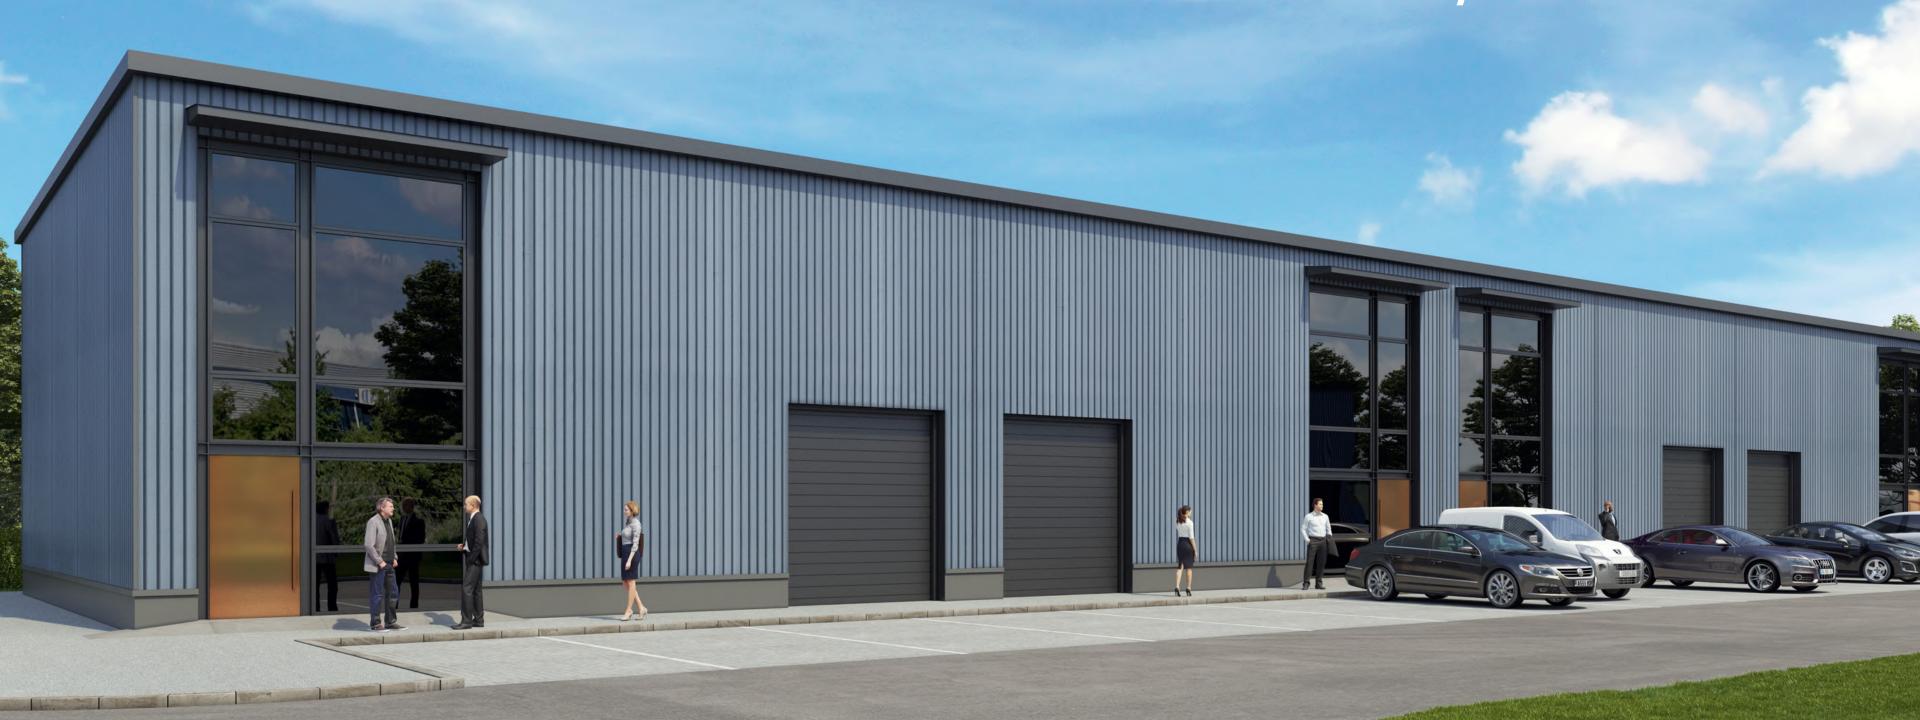

# Gershwin Park

Witham . Essex . CM8 1FR

The Business Village is...

...the solution for your business

- Office - Showroom - Workshop - Storage - Studio - R&D - Distribution -

### ACCOMMODATION SCHEDULE

The Business Village is an exciting new business community situated adjacent to the A12 on the popular Gershwin Park development.

The speculative development scheme will offer 9 units from 1,000sqft to 1,500sqft on a freehold or leasehold basis.

The units will be high quality commercial buildings with a market led specification capable of accommodating an optional purchasers mezzanine floor to meet the future needs of your business.

|                  | Ground Floor<br>internal | Optional<br>Mezzanine<br>at 50%* |
|------------------|--------------------------|----------------------------------|
| UNITS 1-6        | 1500 sqft                | 750 sqft                         |
| <b>UNITS 7-9</b> | 1000 sqft                | 500 sqft                         |

The 1,500sqft units will also include a roller shutter door

- Office - Showroom - Workshop - Storage - Studio - R&D - Distribution -

Situated in the heart of Essex, Gershwin Park is located adjacent to junction 21 of the A12 and close to the mainline railway station in Witham.