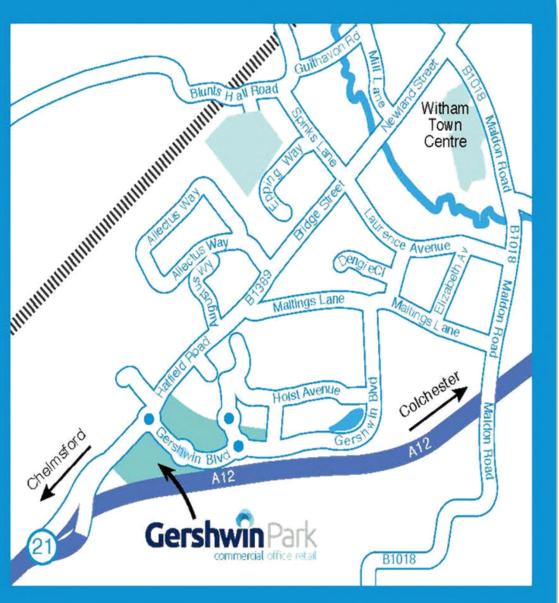

The 1,500sqft units will also include a roller shutter door

- Office - Showroom - Workshop - Storage - Studio - R&D - Distribution -

Situated in the heart of Essex, Gershwin Park is located adjacent to junction 21 of the A12 and close to the mainline railway station in Witham.

#### **BY ROAD:**

Witham Town Centre 1 mile
Chelmsford 7 miles
Colchester 15 miles
M25 Motorway 23 miles
Stansted Airport 23 miles

BY RAIL

Chelmsford 10 mins
Colchester 20 mins
Ipswich 40 mins
London Liverpool St 45 mins