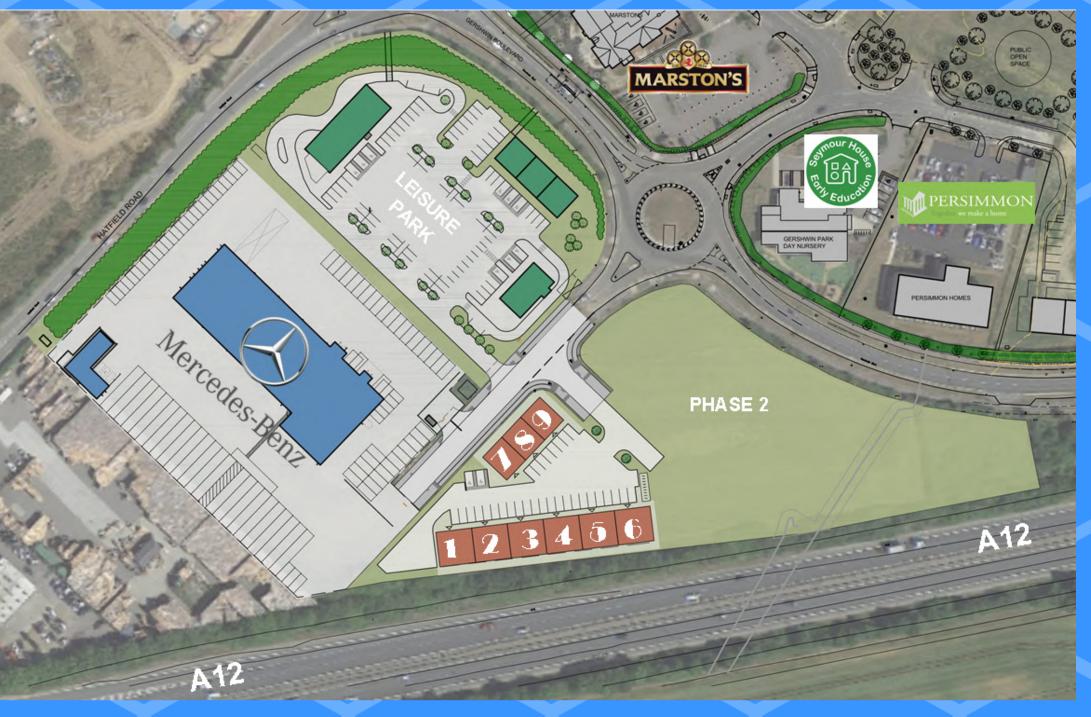

### ACCOMMODATION SCHEDULE

The Business Village is an exciting new business community situated adjacent to the A12 on the popular Gershwin Park development.

The speculative development scheme will offer 9 units from 1,000sqft to 1,500sqft on a freehold or leasehold basis.