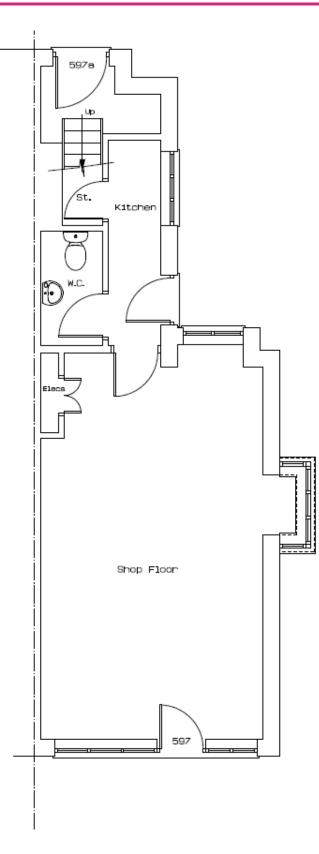

#### DESCRIPTION

Once Doffcocker's Post Office, the property benefits from both A1 (Retail) and A2 (Financial and Professional Services) planning consent. The premises underwent a comprehensive refurbishment to include the addition of a new shop front and a tarmacadam car park to the rear of the property where 1 parking space will be allocated. The accommodation provides good sized, open plan sales area, with both pedestrian and disabled access from the front. There is a brand new kitchen and WC at the rear.

#### ACCOMMODATION

In accordance with the RICS Property Measurement (2nd Edition), we have calculated the following approximate Net Internal Areas:

Ground floor (575 sq ft) 53.43 sa m