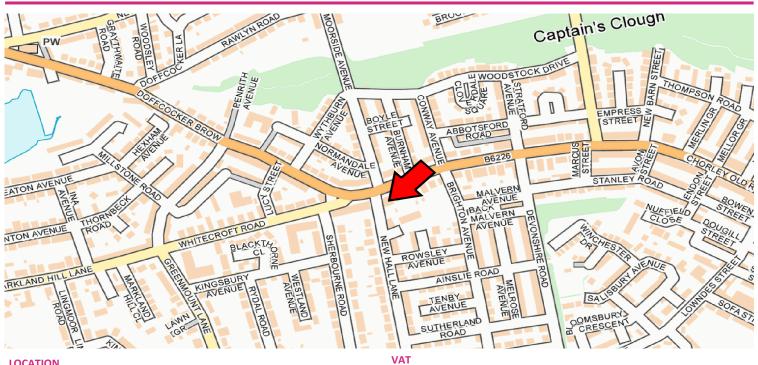

#### LOCATION

The property is located at the junction of Chorley Old Road (B6226) and New Hall Lane, Heaton within a small enclave of retail and professional occupiers plus good quality residential housing.

The property is 3 miles north of Bolton town centre and provides good access to the A58 Bolton ring road and nearby "A" roads. The property is also fronting a main bus route.