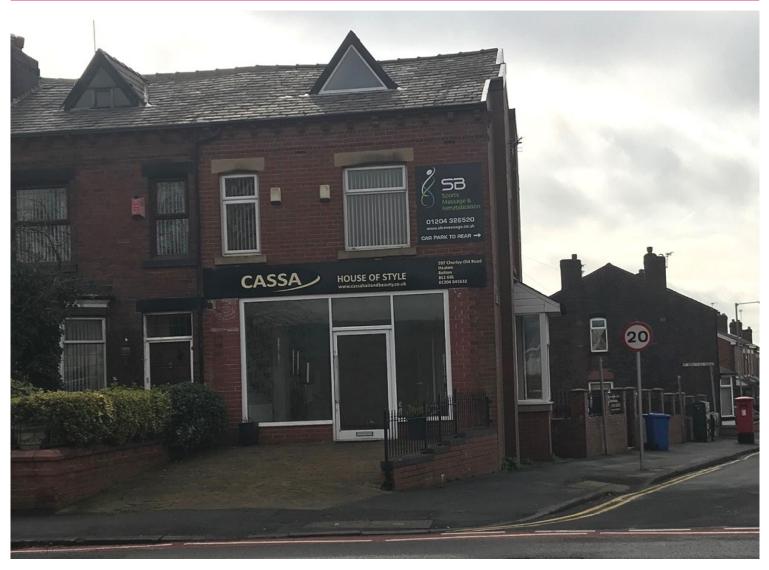

## TO LET

GROUND FLOOR 597 CHORLEY OLD ROAD HEATON BOLTON BL1 6BL

- A1 Retail and A2 Financial and Professional Services planning consent
- Prominent corner position—May suit Estate Agent
- Ground floor only
- Highly regarded residential area
- Tarmacadam parking to rear
- New lease—£12,000 per annum

#### DESCRIPTION

Once Doffcocker's Post Office, the property benefits from both A1 (Retail) and A2 (Financial and Professional Services) planning consent. The premises underwent a comprehensive refurbishment to include the addition of a new shop front and a tarmacadam car park to the rear of the property where 1 parking space will be allocated. The accommodation provides good sized, open plan sales area, with both pedestrian and disabled access from the front. There is a brand new kitchen and WC at the rear.