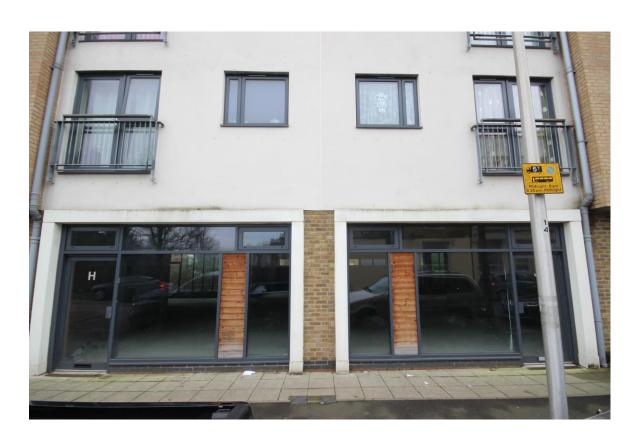

## TO LET / FOR SALE

UNITS 1-6 85 CHILDERS STREET DEPTFORD SE8 5JR

LOCATION: Located on Childers Street just over 0.6 mile from New Cross

Station.

DESCRIPTION: Six ground floor office units all in shell condition with dual aspect

and some with a self contained courtyard to the rear are available.

The landlords are prepared to fit them out to applicants'

requirements. The landlords propose to fit the units out to include raised floors, data points, suspended ceilings, LED lighting, toilets,

kitchens, heating, decorations and carpets.

SIZE: 1,377 - 5,726 Sq Ft (127.92 - 531.95 Sq M).

TENURE: Available on a new lease with terms to be agreed.

RENT: On Application.

COSTS: RATES: The property is yet to be rated.