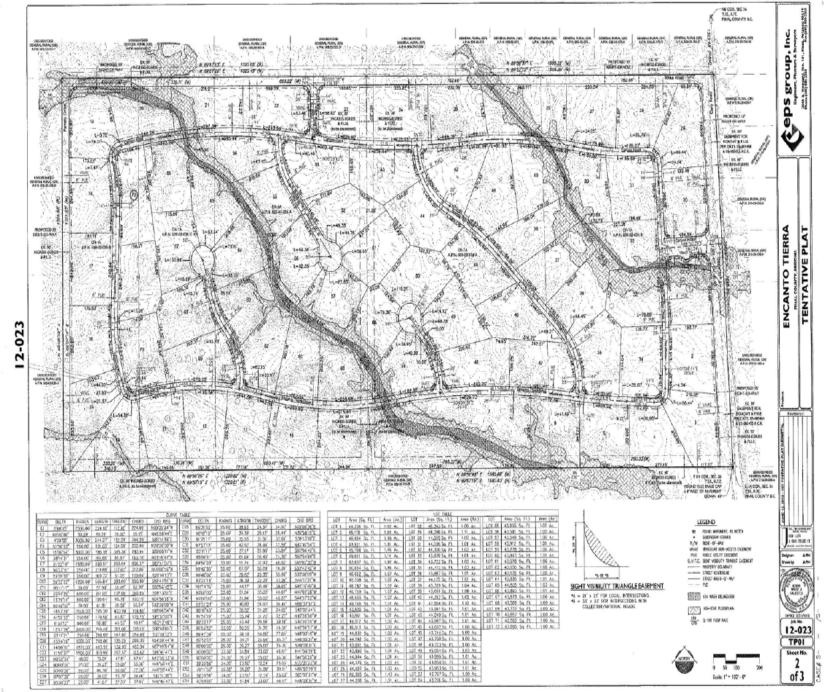

#### LAND USE TABLE

| Erene over            | PINPERS                |
|-----------------------|------------------------|
| GROSS ACREAGE         | AS BE ACRES            |
| ANEA OF STREETS       | 4.47 ACRES             |
| NET ACREAGE           | 82.41 AORES            |
| AREA OF TRACTS        | 6.49 ACKES             |
| TOTAL NUMBER OF LOTS  | 72 8015                |
| OVERALL DENSITY       | 0.85 DWOLLING LINES/MC |
| AVERAGE AREA PER LIST | 43,936 SQ FT.          |

| TRACT TABLE                                                                                     |  |  |  |  |
|-------------------------------------------------------------------------------------------------|--|--|--|--|
| USCASE                                                                                          |  |  |  |  |
| STREET, PUBLIC NORESS &<br>OR REFUSE AND EMERGENCY<br>AND PUBLIC UTEITES AND<br>ADUTES CASEMENT |  |  |  |  |
|                                                                                                 |  |  |  |  |
|                                                                                                 |  |  |  |  |
|                                                                                                 |  |  |  |  |

-- PE

VIAC VEICLAR NON-ACCESS EADNEY

S.V.T.F. SOUT VISION BURGE DESIGNT

A TENTATIVE PLAT OF

Encanto Tierra

NOW ALL MON BY THESE PROSENTS.

Intrastor, i.i.e., a network weight order to compare the former of the destruction of th NEEDEND IV, LLO, AS ARZONA UNITED BARLEY COMMAY, AS THE OWNER OF FRE THE W (A FIL MORNER HENCODECTED ON INS PART TO BE PART FOR READON PRIVATES AND ALL NOTIFIES THERE