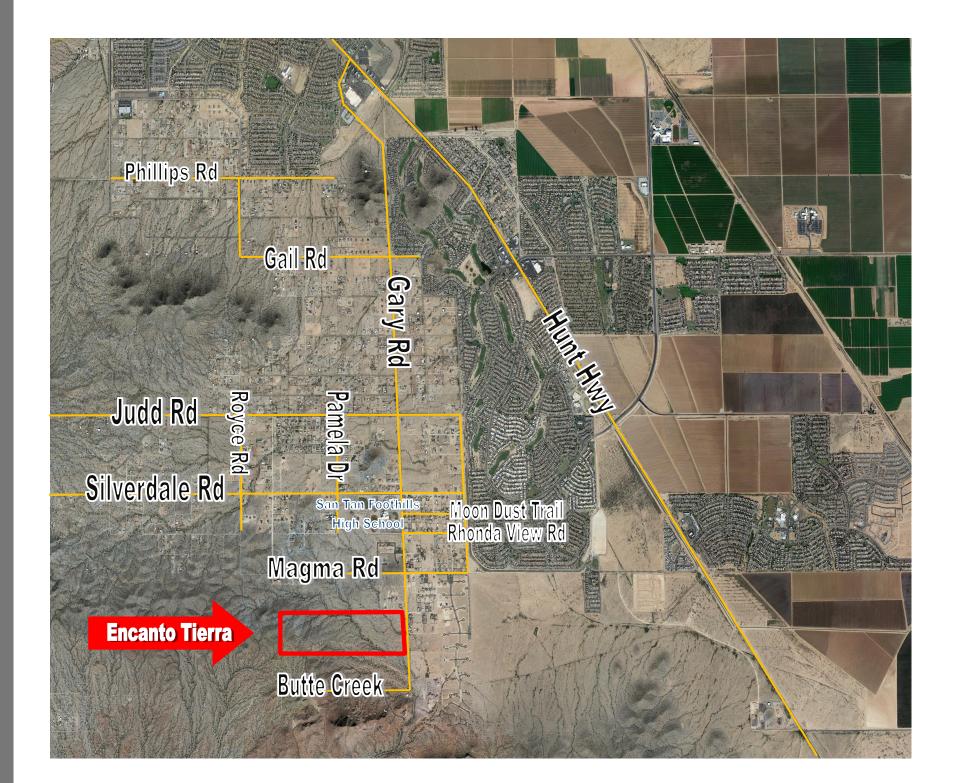

## Encanto Tierra | San Tan Valley, AZ

South of the SWC Gary and Magma Roads in San Tan Valley, AZ

www.willisproperty.com

Exclusively Presented By

# LAND DESCRIPTION

|                   |                   | <del>.</del>        |                                                                                                                                                                                   |                              |  |
|-------------------|-------------------|---------------------|-----------------------------------------------------------------------------------------------------------------------------------------------------------------------------------|------------------------------|--|
|                   | Location:         | South of            | SWC Gary and Magmo                                                                                                                                                                | Roads in San Tan Valley, AZ. |  |
|                   | Size:             | 86.88 Ac            | 86.88 Acres or 72 (Tentative Plat Approved) Lots                                                                                                                                  |                              |  |
|                   | APN:              | 509-02-0            | 509-02-034A, 509-02-034B & 509-02-035A, 509-02-035B, 509-02-0035C                                                                                                                 |                              |  |
|                   | Zoning:           | RL-2                |                                                                                                                                                                                   |                              |  |
|                   | Average Lot Siz   | <b>ze:</b> Tentativ | Tentatively planned for an average of 45,926 SF Lots                                                                                                                              |                              |  |
|                   |                   |                     |                                                                                                                                                                                   |                              |  |
|                   | Comments:         | adjacer             | ntative plat was approved in 2014. Property is located<br>djacent to Whitewing San Tan Magma where homes start at<br>129,900 and 1/2 Mile South of San Tan Foothills High School. |                              |  |
|                   |                   | Property            | is located in the heart of                                                                                                                                                        | of the future growth path.   |  |
|                   |                   |                     |                                                                                                                                                                                   |                              |  |
| WATER             | SEWER             | GAS                 | ELECTRICITY                                                                                                                                                                       | TELEPHONE                    |  |
| Johnson Utilities | Johnson Utilities | Mesa Gas<br>:       | SRP                                                                                                                                                                               | CenturyLink                  |  |
|                   |                   |                     |                                                                                                                                                                                   |                              |  |
|                   | Price:            | Call For            | Call For Pricing                                                                                                                                                                  |                              |  |
|                   | Thee.             | Contor              | Californicing                                                                                                                                                                     |                              |  |
|                   |                   |                     |                                                                                                                                                                                   |                              |  |
|                   |                   |                     | All Information contained herein is from sources<br>deemed reliable but not guaranteed. Buyer should<br>be satisfied as to the accuracy of all data. Offer                        |                              |  |
|                   |                   |                     | subject to prior sale, price change or withdrawal.                                                                                                                                |                              |  |
|                   |                   |                     |                                                                                                                                                                                   |                              |  |
|                   |                   |                     |                                                                                                                                                                                   |                              |  |