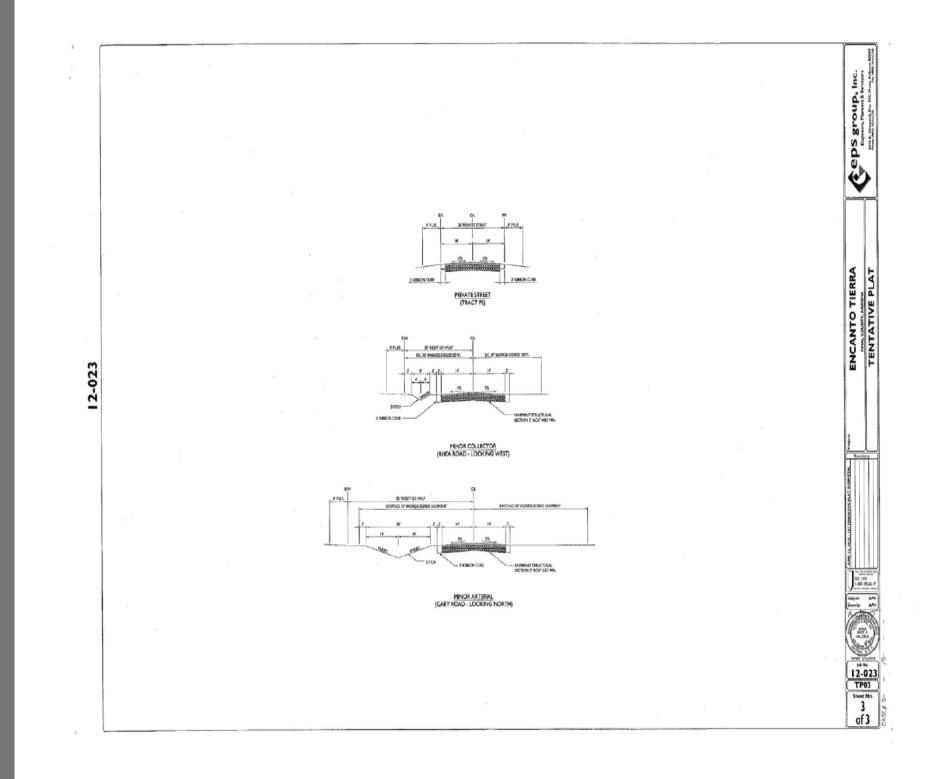

WWAY, STREETS SHOW ON THE PLAT ARE REDULATED TO THE PUBLIC FOR READARY PROPOSES NOLVERS, BUT NOT LIMITE TO, ADDISE, DRAWAYS, TELECOMMUNICATIONS ARE FLELIC UTURES.

DECAMO IN NET ALLAR AT ALL REPRESENCE VELA FOLIA STRUCT, ST X ST AT LOCAL TO LICOL MUTERICIDES AND 37 X 37 AT ARTENUE OF DELECTIVE MERCEDING WELA PARLE

WHENRED N, LL.D., KEREDY DERICATES, CHANTE AND CONVEY! MICH'S OF INCRESS AND SCHOLS FOR ALL DERINGHEV VEHICLTS AND/OR CONDENDED VEHICLTS OVER AND ADDRESS ALL PRIVATE STREETS AS DISCONTED ON THIS PLACE.