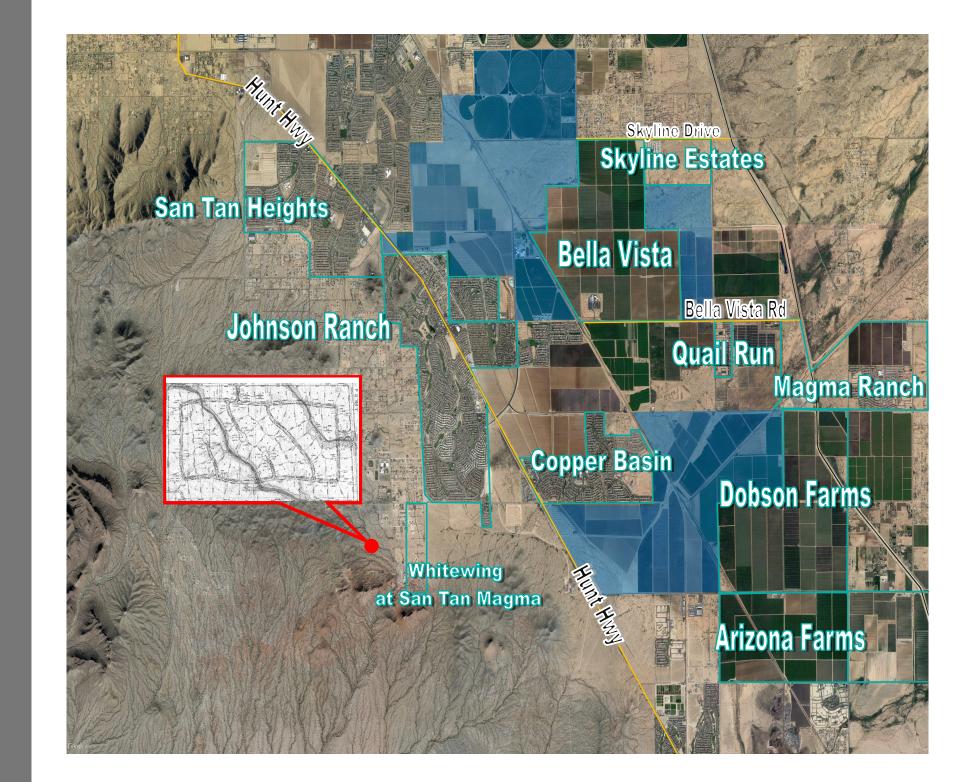

## Encanto Tierra | San Tan Valley, AZ

South of the SWC Gary and Magma Roads in San Tan Valley, AZ

www.willisproperty.com

Exclusively Presented By

# LAND DESCRIPTION

|                   |                   | <del>.</del>        |                                                                                                                                                                                   |                              |  |
|-------------------|-------------------|---------------------|-----------------------------------------------------------------------------------------------------------------------------------------------------------------------------------|------------------------------|--|
|                   | Location:         | South of            | SWC Gary and Magmo                                                                                                                                                                | Roads in San Tan Valley, AZ. |  |
|                   | Size:             | 86.88 Ac            | 86.88 Acres or 72 (Tentative Plat Approved) Lots                                                                                                                                  |                              |  |
|                   | APN:              | 509-02-0            | 509-02-034A, 509-02-034B & 509-02-035A, 509-02-035B, 509-02-0035C                                                                                                                 |                              |  |
|                   | Zoning:           | RL-2                |                                                                                                                                                                                   |                              |  |
|                   | Average Lot Siz   | <b>ze:</b> Tentativ | Tentatively planned for an average of 45,926 SF Lots                                                                                                                              |                              |  |
|                   |                   |                     |                                                                                                                                                                                   |                              |  |
|                   | Comments:         | adjacer             | ntative plat was approved in 2014. Property is located<br>djacent to Whitewing San Tan Magma where homes start at<br>129,900 and 1/2 Mile South of San Tan Foothills High School. |                              |  |
|                   |                   | Property            | is located in the heart of                                                                                                                                                        | of the future growth path.   |  |
|                   |                   |                     |                                                                                                                                                                                   |                              |  |
| WATER             | SEWER             | GAS                 | ELECTRICITY                                                                                                                                                                       | TELEPHONE                    |  |
| Johnson Utilities | Johnson Utilities | Mesa Gas<br>:       | SRP                                                                                                                                                                               | CenturyLink                  |  |
|                   |                   |                     |                                                                                                                                                                                   |                              |  |
|                   | Price:            | Call For            | Call For Pricing                                                                                                                                                                  |                              |  |
|                   | Thee.             | Contor              | Californicing                                                                                                                                                                     |                              |  |
|                   |                   |                     |                                                                                                                                                                                   |                              |  |
|                   |                   |                     | All Information contained herein is from sources<br>deemed reliable but not guaranteed. Buyer should<br>be satisfied as to the accuracy of all data. Offer                        |                              |  |
|                   |                   |                     | subject to prior sale, price change or withdrawal.                                                                                                                                |                              |  |
|                   |                   |                     |                                                                                                                                                                                   |                              |  |
|                   |                   |                     |                                                                                                                                                                                   |                              |  |