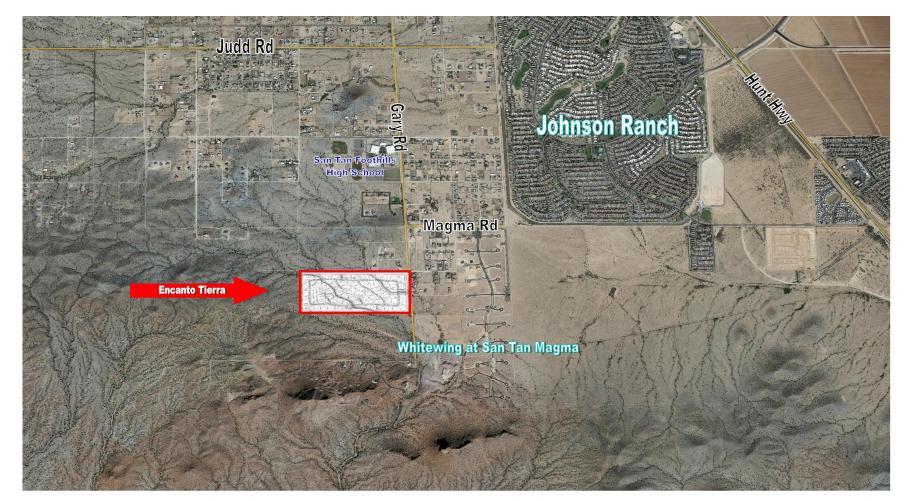

## Encanto Tierra | San Tan Valley, AZ

South of the SWC Gary and Magma Roads in San Tan Valley, AZ

www.willisproperty.com

Exclusively Presented By

# LAND DESCRIPTION

|                   |                   | <del>.</del>        |                                                                                                                                                                                   |                              |  |
|-------------------|-------------------|---------------------|-----------------------------------------------------------------------------------------------------------------------------------------------------------------------------------|------------------------------|--|
|                   | Location:         | South of            | SWC Gary and Magmo                                                                                                                                                                | Roads in San Tan Valley, AZ. |  |
|                   | Size:             | 86.88 Ac            | 86.88 Acres or 72 (Tentative Plat Approved) Lots                                                                                                                                  |                              |  |
|                   | APN:              | 509-02-0            | 509-02-034A, 509-02-034B & 509-02-035A, 509-02-035B, 509-02-0035C                                                                                                                 |                              |  |
|                   | Zoning:           | RL-2                |                                                                                                                                                                                   |                              |  |
|                   | Average Lot Siz   | <b>ze:</b> Tentativ | Tentatively planned for an average of 45,926 SF Lots                                                                                                                              |                              |  |
|                   |                   |                     |                                                                                                                                                                                   |                              |  |
|                   | Comments:         | adjacer             | ntative plat was approved in 2014. Property is located<br>djacent to Whitewing San Tan Magma where homes start at<br>129,900 and 1/2 Mile South of San Tan Foothills High School. |                              |  |
|                   |                   | Property            | is located in the heart of                                                                                                                                                        | of the future growth path.   |  |
|                   |                   |                     |                                                                                                                                                                                   |                              |  |
| WATER             | SEWER             | GAS                 | ELECTRICITY                                                                                                                                                                       | TELEPHONE                    |  |
| Johnson Utilities | Johnson Utilities | Mesa Gas<br>:       | SRP                                                                                                                                                                               | CenturyLink                  |  |
|                   |                   |                     |                                                                                                                                                                                   |                              |  |
|                   | Price:            | Call For            | Call For Pricing                                                                                                                                                                  |                              |  |
|                   | Thee.             | Contor              | Californicing                                                                                                                                                                     |                              |  |
|                   |                   |                     |                                                                                                                                                                                   |                              |  |
|                   |                   |                     | All Information contained herein is from sources<br>deemed reliable but not guaranteed. Buyer should<br>be satisfied as to the accuracy of all data. Offer                        |                              |  |
|                   |                   |                     | subject to prior sale, price change or withdrawal.                                                                                                                                |                              |  |
|                   |                   |                     |                                                                                                                                                                                   |                              |  |
|                   |                   |                     |                                                                                                                                                                                   |                              |  |