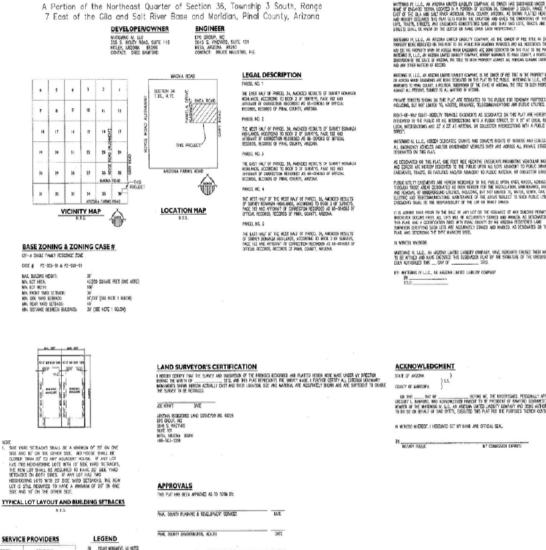

# LAND DESCRIPTION

|                   |                   | <del>.</del>        |                                                                                                                                                                                   |                              |  |
|-------------------|-------------------|---------------------|-----------------------------------------------------------------------------------------------------------------------------------------------------------------------------------|------------------------------|--|
|                   | Location:         | South of            | SWC Gary and Magmo                                                                                                                                                                | Roads in San Tan Valley, AZ. |  |
|                   | Size:             | 86.88 Ac            | 86.88 Acres or 72 (Tentative Plat Approved) Lots                                                                                                                                  |                              |  |
|                   | APN:              | 509-02-0            | 509-02-034A, 509-02-034B & 509-02-035A, 509-02-035B, 509-02-0035C                                                                                                                 |                              |  |
|                   | Zoning:           | RL-2                |                                                                                                                                                                                   |                              |  |
|                   | Average Lot Siz   | <b>ze:</b> Tentativ | Tentatively planned for an average of 45,926 SF Lots                                                                                                                              |                              |  |
|                   |                   |                     |                                                                                                                                                                                   |                              |  |
|                   | Comments:         | adjacer             | ntative plat was approved in 2014. Property is located<br>djacent to Whitewing San Tan Magma where homes start at<br>129,900 and 1/2 Mile South of San Tan Foothills High School. |                              |  |
|                   |                   | Property            | is located in the heart of                                                                                                                                                        | of the future growth path.   |  |
|                   |                   |                     |                                                                                                                                                                                   |                              |  |
| WATER             | SEWER             | GAS                 | ELECTRICITY                                                                                                                                                                       | TELEPHONE                    |  |
| Johnson Utilities | Johnson Utilities | Mesa Gas<br>:       | SRP                                                                                                                                                                               | CenturyLink                  |  |
|                   |                   |                     |                                                                                                                                                                                   |                              |  |
|                   | Price:            | Call For            | Call For Pricing                                                                                                                                                                  |                              |  |
|                   | Thee.             | Contor              | Californicing                                                                                                                                                                     |                              |  |
|                   |                   |                     |                                                                                                                                                                                   |                              |  |
|                   |                   |                     | All Information contained herein is from sources<br>deemed reliable but not guaranteed. Buyer should<br>be satisfied as to the accuracy of all data. Offer                        |                              |  |
|                   |                   |                     | subject to prior sale, price change or withdrawal.                                                                                                                                |                              |  |
|                   |                   |                     |                                                                                                                                                                                   |                              |  |
|                   |                   |                     |                                                                                                                                                                                   |                              |  |

#### GENERAL NOTES

- and the conversion of the prove statute states to all the theory of the states of the states and the states and the states of t
- STREETS SHOW AS TRACT PS ARE PRIOTE AND SHALL BE CHANTED AND CONVERT TO THE INCASTO THREE. PERSONNELL'ESSOCIATION FOR READING VIEWESSES INCIDENTS, DUT NOT LIMPED TO ACCESS, DIMANCE, L'EXAMINECTURE LA DE RELICE UTILITYS.
- HOUL-U-ANY GOIL-ADRLITY TRANEZ LARRIETS, AS DESAMED IN THE MAY, SHALL HE DAVIED AND CONVENT TO THE INCAND TRANA MANDHEVIS ASSOCIATION WHERE MAYING STREETS MITTARET AND TRAVET STREETS, TYNEY AN INNAMEL LICEL, TO LICEL TRANSFERSE AND STREET ALTANA, OR CALLEGOS INTERPENDEN.
- VENCIALINI NEN-ADDENS LASURENT. AS DESENATED ON THIS PLAT, ONE FOOT ARE INFORMED COORDITE PROMINING VENCILIAN INVESS AND RECESS SHALL BE GRANTED AND CONSISTED TO THE EXCLAND TERMA ROMONDY'S ASSOCIATION UPON ALL RUTS ADJACENT TO PRIVATE DRAMAGE EASORITYS OF PAGLITES AND/OR ALLACENT TO FRINKE ANTRAL STREETS OR COLLECTOR STREETS.
- NO TREES AND PRIMITED WHEN THE REAL OF-MAY SERF-RESULT RANKE EXEMPTS AND BE REPORT OF PREMIMENT DATES, TREESAND OF AND EXEMPTION DATE TREFF-FOR REALS IN REDIT WHEN THE REFF-OF-WORK-REQUIT TREASE REPORTS.
- NO STRUCTURE SIMIL BE CONSTRUCTO IN NOR SHALL DRIED INFROMMENTS OF ALEXANDER OF MALE IN THE STORE WARE ACTIVITIES/CONTRINED AREAS OF TO DRIVING EACOUNTS WHICH FROM APPayrile DF Prima Drives.
- TYE STOLE ANTER RETENDEN VOLMEN KLEINER DIE FERM COMPT GEWENEL GREINNOL HER HER HET MO HE GYNELL GROED FETTYLNDIG VOLMEN WURder die Lich die Gummend Werste finge anternen, im final erstellt wurdensiegt im her ander subject to stole wurde rectationzerteiner swal he fin subsyndialer of im lich of histo inder
- ALL NEW DR RELOCATED UTLITIES SHALL BE PLACED UNDERDROAMS.
- MANTEWAY, O' ALL LANDSAFING WIRIN THE COMMON AREA'S) AND THE STREET ROATE-OF-WAY BARK, BE THE RESPONSIBILITY OF THE EXCANITY BERKA HOMOMERY'S ASSIGNATION.
- ALL SUBDRESON STREETS, WHERE PLOUG OF PRIVATE, AND NORE WORK THE SUBDRESON STREETS AND RETRINING REPORTS OF ANY REQUIRE PERMITS FROM Jub INSYSTEMS IN PARA, 2018/PV.
- ALL TROOCH WARK WITHIN PLACE UTULTY EASTWENTS REDWEE POINTS FROM AND INTERCEDING OF PINAL COMPLY
- IN ARE LOTS THE OWNER AND/OR DEVELORDED SHALL BROKE THAT REDUCTING, ONDURING CAN FIT MENN THE REGIME RETRACE NO. WHICH WARDING, REPLACE, PROVIDE, CONTROL PARES, LTC.
- THE DURINGEN IS SUBJECT TO THE REQUIREMENTS OF THE INTURATIONAL THE CODE, AS JOOPTED BY PAUL DURINY AND ADMINISTER'S BY THE PINAL COUNTY BUILDING SAFETY DEPARTMENT.
- 14. SCHARE DISPOSAL FOR LODS 1 14/0 72 (ALL LOTS) MILL BE BY PREVATE MEMOURAL DISPOSAL SYSTEMS.
- 15. NULLOSS IN THIS SUBCINDEN RESIDER OF LIF ATTENDED, IN DRIVEDED CONTINUE AND DRIVENES AND SUBLIC TREAMERS AND SUBJETTER TO PARK COMPARES AND FOR RECENCE FROM FROM TO DRIVENTIAL LACK LOT IS SUCCESS TO FETAM ALL SYNCH INLL-STREET INVESTIGATION TO THE STREETS.
- Condumity, conductors and registerions ages economic in (meant data) in docket (x2) all parago (x3) in the ormal, records of the county records to than, county, analysis.
- The subject respects is structe in 2010, "I," as show in rood indiance have norm reader subsectory, ones located 4, sort, one "I" has been determined to be areas of 628 indian charge of fluod.

### BASIS OF BEARING

THE EAST LINE OF SECTION 30, TOMONIP 3 SAVIN, EASING 1 EAST, BEARS 5 0450/21" E MER DOOR 2 OF SUMERS FACE 193, OF THE THAN COUNT INCOMPOSE OFFICE.

#### LAND USE TABLE

| Erene over            | PINPERS                |
|-----------------------|------------------------|
| GROSS ACREAGE         | AS BE ACRES            |
| ANEA OF STREETS       | 4.47 ACRES             |
| NET ACREAGE           | 82.41 AORES            |
| AREA OF TRACTS        | 6.49 ACKES             |
| TOTAL NUMBER OF LOTS  | 72 8015                |
| OVERALL DENSITY       | 0.85 DWOLLING LINES/MC |
| AVERAGE AREA PER LIST | 43,936 SQ FT.          |