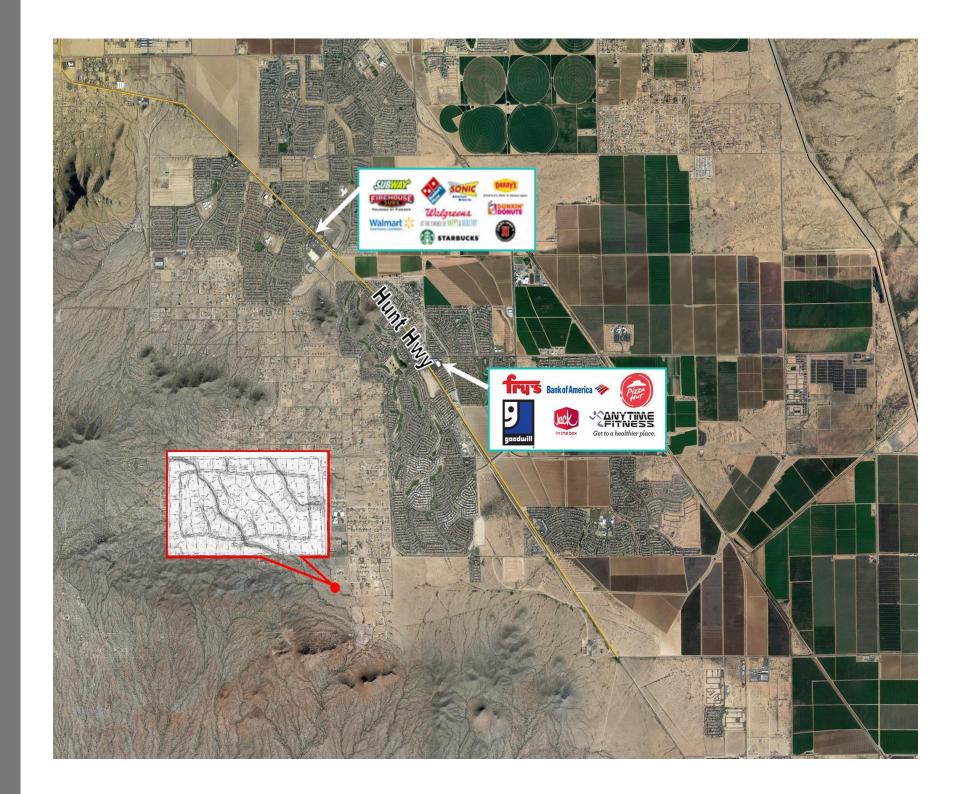

## Encanto Tierra | San Tan Valley, AZ

South of the SWC Gary and Magma Roads in San Tan Valley, AZ

www.willisproperty.com

Exclusively Presented By

# LAND DESCRIPTION

|                   |                   | <del>.</del>        |                                                                                                                                                                                   |                              |  |
|-------------------|-------------------|---------------------|-----------------------------------------------------------------------------------------------------------------------------------------------------------------------------------|------------------------------|--|
|                   | Location:         | South of            | SWC Gary and Magmo                                                                                                                                                                | Roads in San Tan Valley, AZ. |  |
|                   | Size:             | 86.88 Ac            | 86.88 Acres or 72 (Tentative Plat Approved) Lots                                                                                                                                  |                              |  |
|                   | APN:              | 509-02-0            | 509-02-034A, 509-02-034B & 509-02-035A, 509-02-035B, 509-02-0035C                                                                                                                 |                              |  |
|                   | Zoning:           | RL-2                |                                                                                                                                                                                   |                              |  |
|                   | Average Lot Siz   | <b>ze:</b> Tentativ | Tentatively planned for an average of 45,926 SF Lots                                                                                                                              |                              |  |
|                   |                   |                     |                                                                                                                                                                                   |                              |  |
|                   | Comments:         | adjacer             | ntative plat was approved in 2014. Property is located<br>djacent to Whitewing San Tan Magma where homes start at<br>129,900 and 1/2 Mile South of San Tan Foothills High School. |                              |  |
|                   |                   | Property            | is located in the heart of                                                                                                                                                        | of the future growth path.   |  |
|                   |                   |                     |                                                                                                                                                                                   |                              |  |
| WATER             | SEWER             | GAS                 | ELECTRICITY                                                                                                                                                                       | TELEPHONE                    |  |
| Johnson Utilities | Johnson Utilities | Mesa Gas<br>:       | SRP                                                                                                                                                                               | CenturyLink                  |  |
|                   |                   |                     |                                                                                                                                                                                   |                              |  |
|                   | Price:            | Call For            | Call For Pricing                                                                                                                                                                  |                              |  |
|                   | Thee.             | Contor              | Californicing                                                                                                                                                                     |                              |  |
|                   |                   |                     |                                                                                                                                                                                   |                              |  |
|                   |                   |                     | All Information contained herein is from sources<br>deemed reliable but not guaranteed. Buyer should<br>be satisfied as to the accuracy of all data. Offer                        |                              |  |
|                   |                   |                     | subject to prior sale, price change or withdrawal.                                                                                                                                |                              |  |
|                   |                   |                     |                                                                                                                                                                                   |                              |  |
|                   |                   |                     |                                                                                                                                                                                   |                              |  |