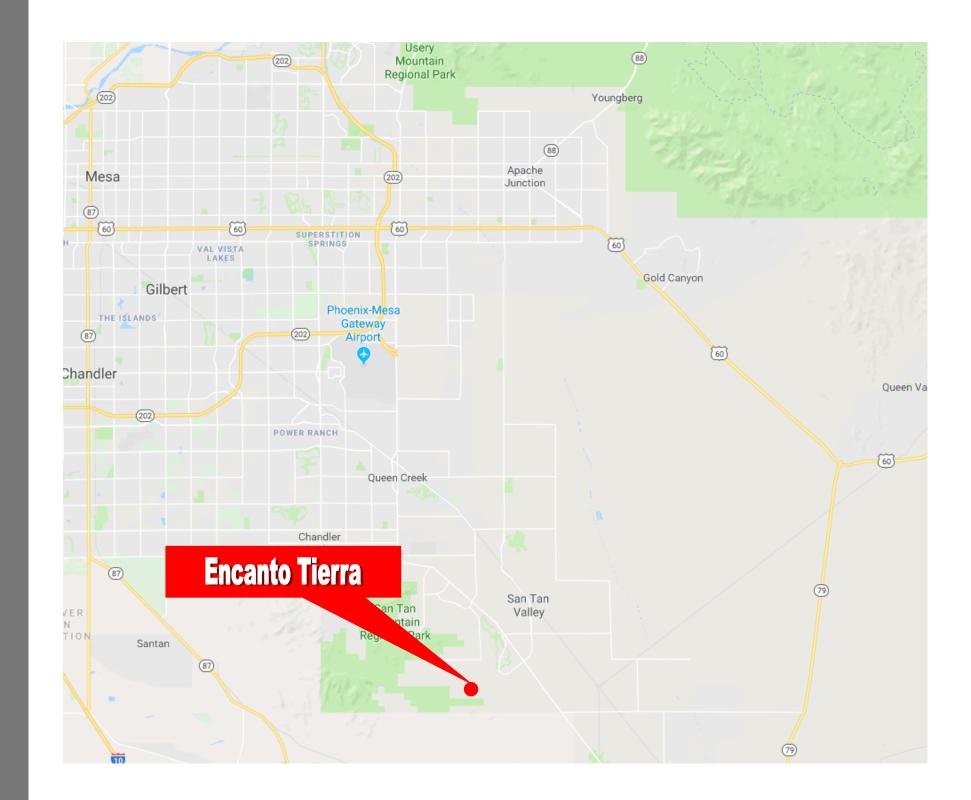

## Encanto Tierra | San Tan Valley, AZ

South of the SWC Gary and Magma Roads in San Tan Valley, AZ

www.willisproperty.com

Exclusively Presented By

# LAND DESCRIPTION

|                   |                   | <del>.</del>        |                                                                                                                                                                                   |                              |  |
|-------------------|-------------------|---------------------|-----------------------------------------------------------------------------------------------------------------------------------------------------------------------------------|------------------------------|--|
|                   | Location:         | South of            | SWC Gary and Magmo                                                                                                                                                                | Roads in San Tan Valley, AZ. |  |
|                   | Size:             | 86.88 Ac            | 86.88 Acres or 72 (Tentative Plat Approved) Lots                                                                                                                                  |                              |  |
|                   | APN:              | 509-02-0            | 509-02-034A, 509-02-034B & 509-02-035A, 509-02-035B, 509-02-0035C                                                                                                                 |                              |  |
|                   | Zoning:           | RL-2                |                                                                                                                                                                                   |                              |  |
|                   | Average Lot Siz   | <b>ze:</b> Tentativ | Tentatively planned for an average of 45,926 SF Lots                                                                                                                              |                              |  |
|                   |                   |                     |                                                                                                                                                                                   |                              |  |
|                   | Comments:         | adjacer             | ntative plat was approved in 2014. Property is located<br>djacent to Whitewing San Tan Magma where homes start at<br>129,900 and 1/2 Mile South of San Tan Foothills High School. |                              |  |
|                   |                   | Property            | is located in the heart of                                                                                                                                                        | of the future growth path.   |  |
|                   |                   |                     |                                                                                                                                                                                   |                              |  |
| WATER             | SEWER             | GAS                 | ELECTRICITY                                                                                                                                                                       | TELEPHONE                    |  |
| Johnson Utilities | Johnson Utilities | Mesa Gas<br>:       | SRP                                                                                                                                                                               | CenturyLink                  |  |
|                   |                   |                     |                                                                                                                                                                                   |                              |  |
|                   | Price:            | Call For            | Call For Pricing                                                                                                                                                                  |                              |  |
|                   | Thee.             | Contor              | Californicing                                                                                                                                                                     |                              |  |
|                   |                   |                     |                                                                                                                                                                                   |                              |  |
|                   |                   |                     | All Information contained herein is from sources<br>deemed reliable but not guaranteed. Buyer should<br>be satisfied as to the accuracy of all data. Offer                        |                              |  |
|                   |                   |                     | subject to prior sale, price change or withdrawal.                                                                                                                                |                              |  |
|                   |                   |                     |                                                                                                                                                                                   |                              |  |
|                   |                   |                     |                                                                                                                                                                                   |                              |  |