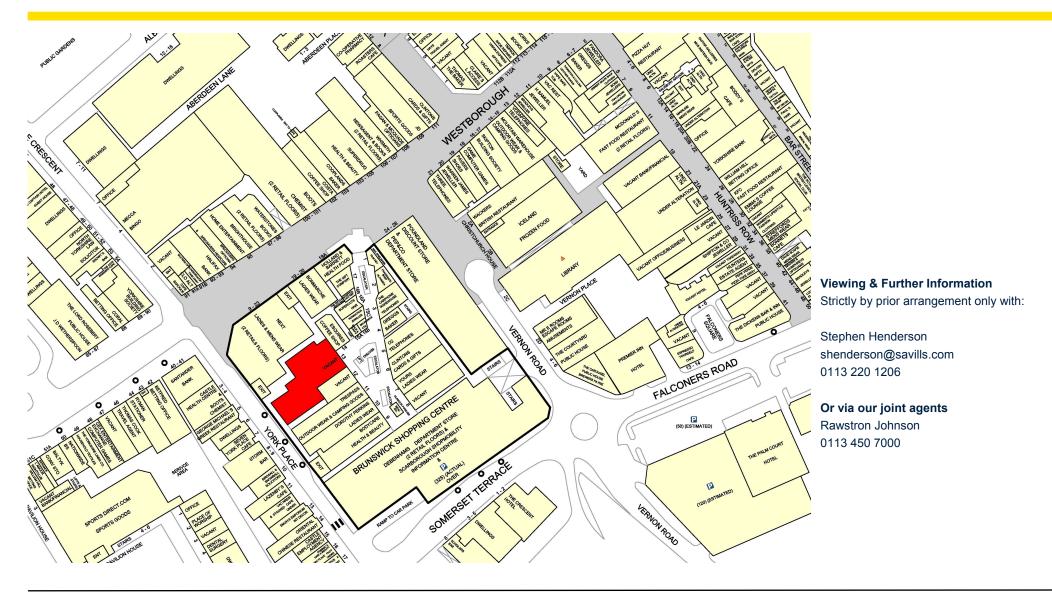

#### Location

Trading from two levels and with a 350 space multi-storey car park, Brunswick Shopping Centre is Scarborough's only fully enclosed scheme and provides approximately 12,499 sq m of prime retail space.

The shopping centre which is situated on Westborough, Scarborough's prime pitch and main pedestrian thoroughfare, is anchored by **Debenhams** and **Next**.

Retailers within the scheme include **Next, Argos, Topshop, Topman, Dorothy Perkins, New Look, Bon Marche** and **Holland & Barrett**.