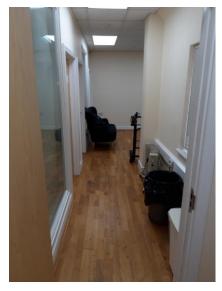

#### DESCRIPTION

The office suite is situated on the first floor of Unit 2 St Johns Mews and is arranged as 3 separate offices with a generous reception/meeting area. There is a large kitchen/diner and shower/wc on the same floor shared with the ground floor tenant. Internally and externally, these buildings are immaculately presented.

The internal specification includes wooden floors, perimeter trunking, suspended ceilings, recessed lighting, alarm system, air conditioning, double glazing.

A car parking space may be available on a separate agreement.