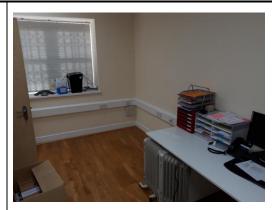

#### DESCRIPTION

The office suite is situated on the first floor of Unit 2 St Johns Mews and is arranged as 3 separate offices with a generous reception/meeting area. There is a large kitchen/diner and shower/wc on the same floor shared with the ground floor tenant. Internally and externally, these buildings are immaculately presented.

The internal specification includes wooden floors, perimeter trunking, suspended ceilings, recessed lighting, alarm system, air conditioning, double glazing.

A car parking space may be available on a separate agreement.