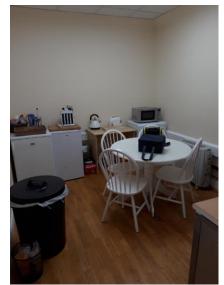

#### DESCRIPTION

The office suite is situated on the first floor of Unit 2 St Johns Mews and is arranged as 3 separate offices with a generous reception/meeting area. There is a large kitchen/diner and shower/wc on the same floor shared with the ground floor tenant. Internally and externally, these buildings are immaculately presented.