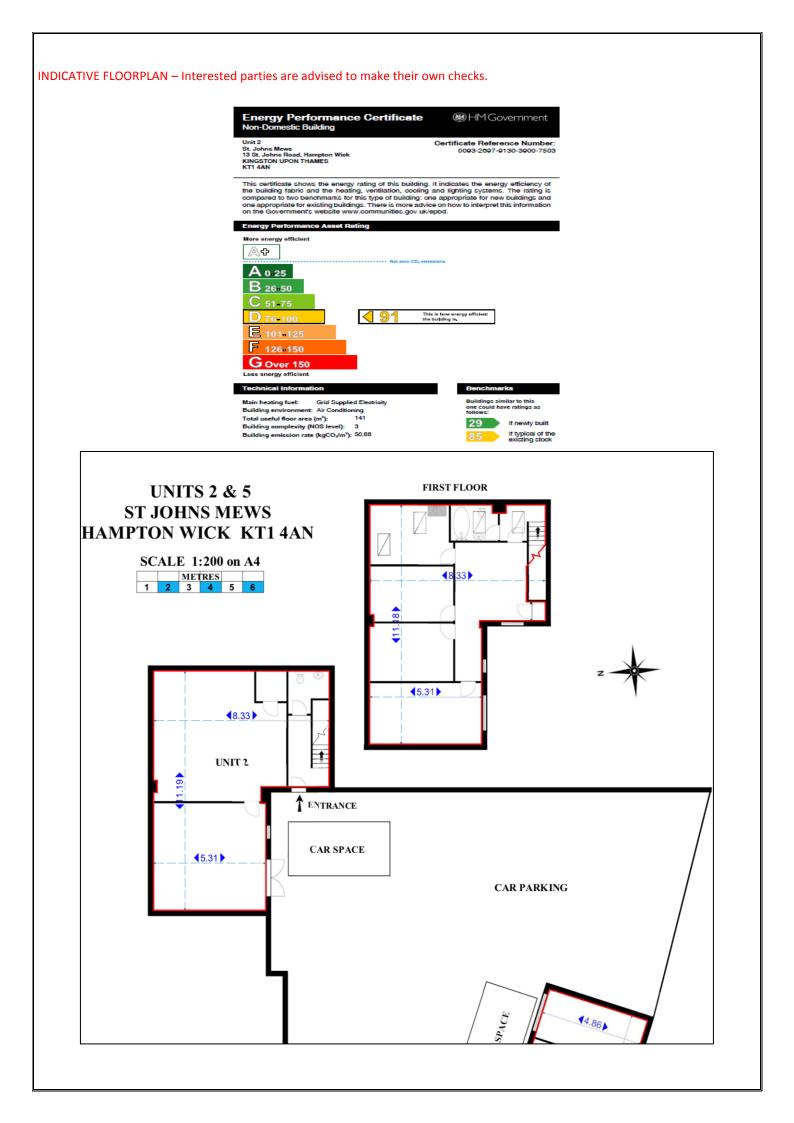

### Unit 2, First Floor, St Johns Mews, Hampton Wick, Kingston upon Thames, KT1 4AN

#### DESCRIPTION

The office suite is situated on the first floor of Unit 2 St Johns Mews and is arranged as 3 separate offices with a generous reception/meeting area. There is a large kitchen/diner and shower/wc on the same floor shared with the ground floor tenant. Internally and externally, these buildings are immaculately presented.

The internal specification includes wooden floors, perimeter trunking, suspended ceilings, recessed lighting, alarm system, air conditioning, double glazing.

A car parking space may be available on a separate agreement.

# ACCOMODATION (Approx.)

Approx. 550 sq ft of office and reception space (51 sq m)