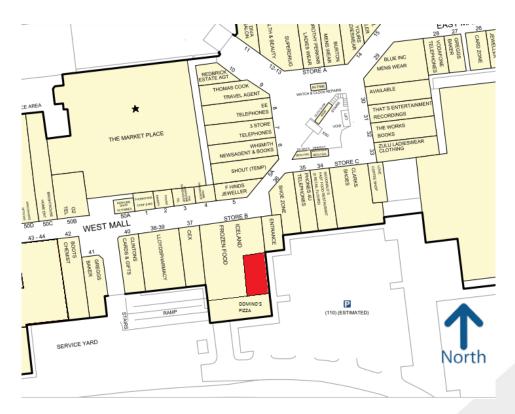

### Location

| Drive time to Sheffield | 20 minutes |
|-------------------------|------------|
| Drive time to M1        | 13 minutes |

We bring to market this excellent double fronted retail opportunity in the Crystal Peaks Shopping Centre, which is located approximately 7 miles south east of Sheffield City Centre. The Centre is anchored by Sainsbury's, Marks & Spencer, Wilko and Next, as well as being home to a wide range of multiple national and independent operators.

# Description

The property comprises a ground floor retail unit in shell condition, which provides a large open plan retail floor space with WC facilities. The shopping centre also benefits from free parking located to the front of the unit.