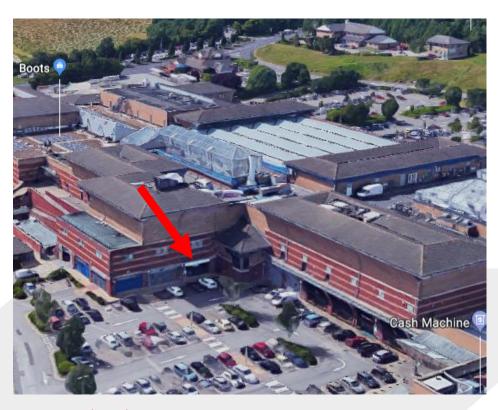

### Location

| Drive time to Sheffield | 20 minutes |
|-------------------------|------------|
| Drive time to M1        | 13 minutes |

We bring to market this excellent double fronted retail opportunity in the Crystal Peaks Shopping Centre, which is located approximately 7 miles south east of Sheffield City Centre. The Centre is anchored by Sainsbury's, Marks & Spencer, Wilko and Next, as well as being home to a wide range of multiple national and independent operators.