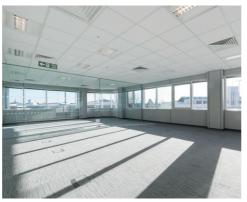

## Specification |

- Fully air-conditioned
- Full height atrium reception area
- Accessible raised floors (250mm)
- Suspended ceilings
- Excellent natural light throughout

- Floor to ceiling height of 2.65m
- Two 13-person lifts
- Car parking ratio of 1:373 sqft
- Cycle parking
- 24/7 access

- CCTV and pass-controlled entry system
- Building manager
- Shower facilities