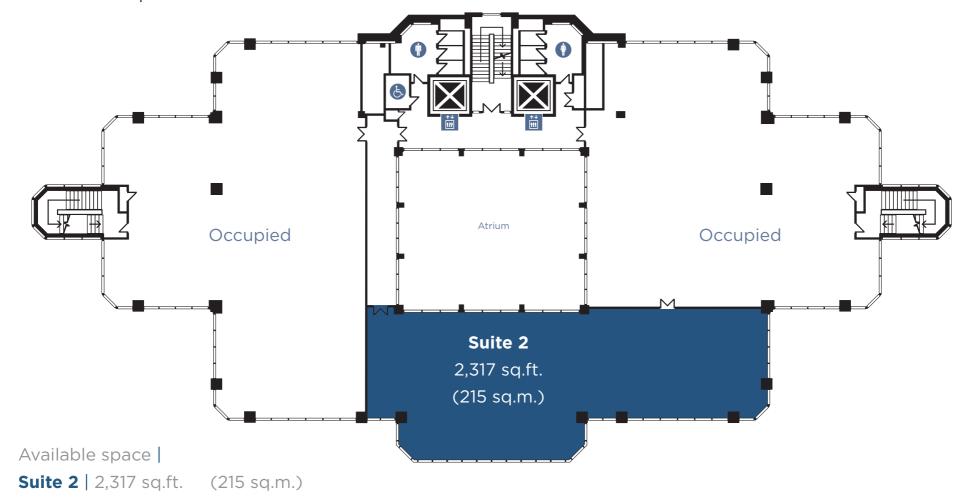

## Part first | floor



## Specification |

- Fully air-conditioned
- Full height atrium reception area
- Accessible raised floors (250mm)
- Suspended ceilings
- Excellent natural light throughout

- Floor to ceiling height of 2.65m
- Two 13-person lifts
- Car parking ratio of 1:373 sqft
- Cycle parking
- 24/7 access

- CCTV and pass-controlled entry system
- Building manager
- Shower facilities







## **Further information**

For further information please contact the letting agents or the Developer, Orbit Southern.



j.vokins@vokins.co.uk p.hasmasan@vokins.co.uk



paulf@desouza.co.uk



robert.cragg@emerson.co.uk

DISCLAIMER: These Particulars are believed to be correct at time of going to Press, but the Developer reserves the right to change the scheme in the future. However, the Vendors / Lessors and A