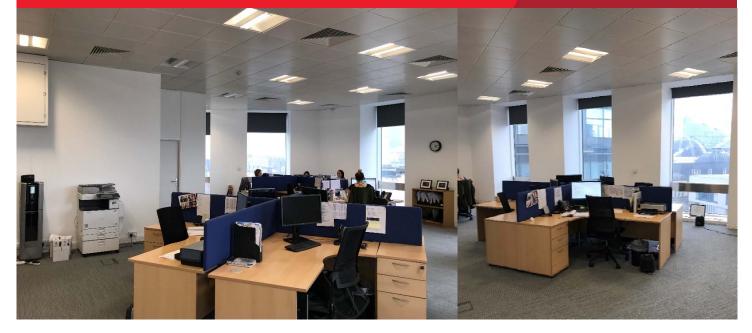

## **Property Description Features**

- Raised access floors
- Air conditioning system
- Suspended ceilings
- Recessed LG7 lighting
- Open plan offices
- 2 x Passenger lifts
- DDA compliant
- Fitted Kitchen facilities
- · High ceilings with lot of natural light
- · Opportunity for furnished office suite