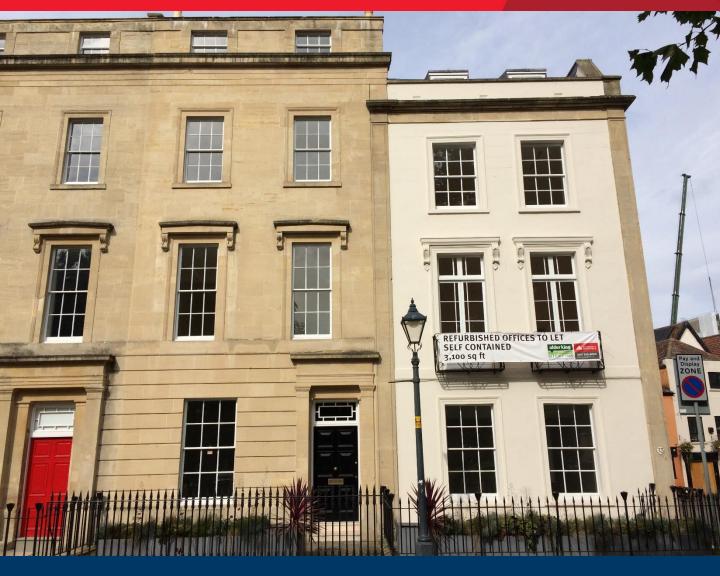

# 72 Queen Square, Bristol

- Self-Contained Office Accommodation
- 3,077 sq ft (208.0 sq m)
- Situated on Bristol's prime Queen Square location
- Fully refurbished period building
- BREEAM 'Excellent'

### DESCRIPTION

72 Queen Sqaure is a self-contained Grade II listed building, providing high quality office accommodation overlooking Queen Square. The offices benefit from the following specification;

- Fully refurbished, self contained building
- Prominent location
- · Good sized flexible period rooms
- · New central heating
- . Fully data cabled Category 6
- Brand new LED lighting
- · Striking views and good natural light
- Capped off services on upper floors
- EPC C