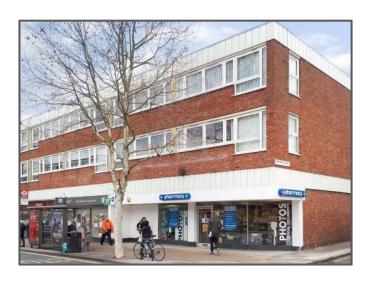

# A1 / A3 UNIT TO LET IN DULWICH

115 LORDSHIP LANE, EAST DULWICH, LONDON, SE22 9DQ

A rare opportunity to acquire a unit within Dulwich's prime retail area.

Lordship Lane holds host to many multi-national occupiers such as Caffe Nero, White Stuff, Oliver Bonas and Co-op. East Dulwich (Overground Station) is also situated within a short walking distance from the property.

## Accommodation:

The unit is currently arranged over ground floor only and has the following approximate net internal areas:

Ground Floor: 1,829 sq. ft. (169.91 m<sup>2</sup>)

Planning has been obtained to increase the size of the unit to **2,020 sq. ft.** and consideration would be given to a split of the unit.