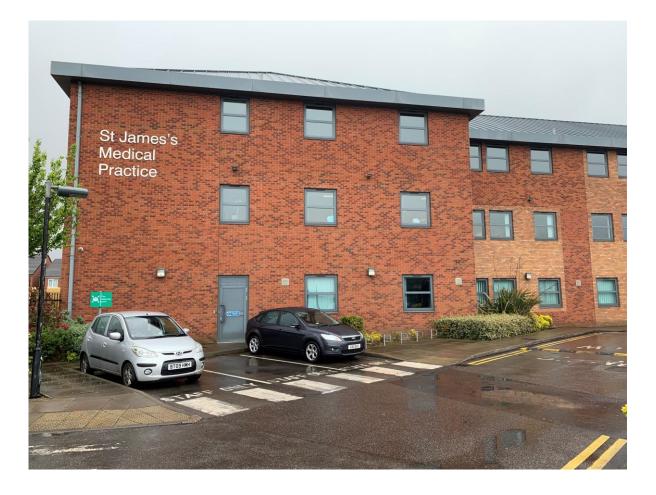

The offices are accessed via the existing medical centre and would therefore be ideally suited to a healthcare (D1) use, however would be suitable for alternative uses subject to obtaining the necessary planning consents. The medical centre benefits from car parking.