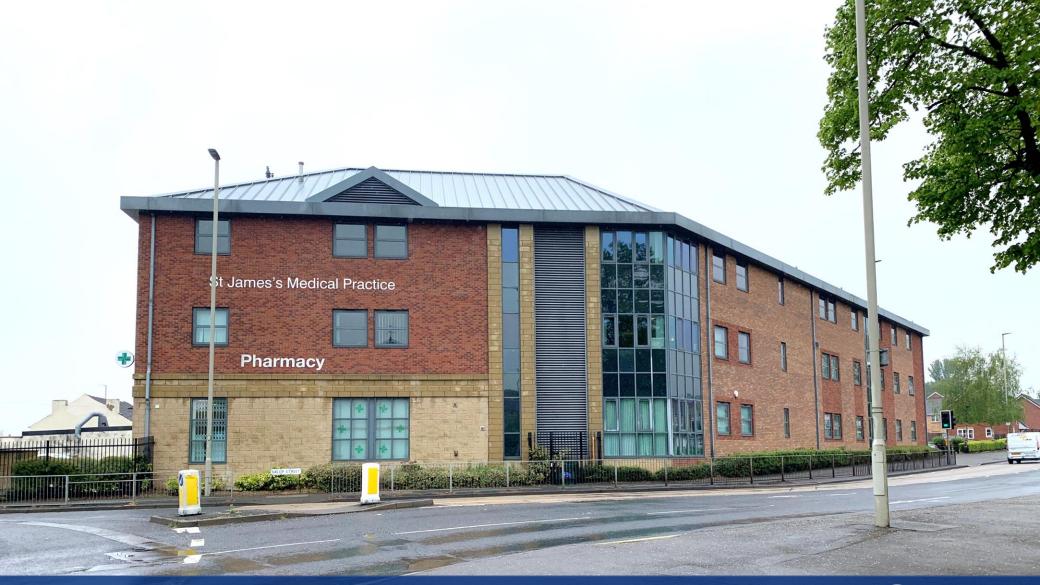

Offices Available Within Established Medical Practice

St James's Medical Practice, Malthouse Drive, Dudley DY1 2BY

- Three rooms including the entire second floor totalling 792.19 sq m (8,527 sq ft) within established medical centre.
- Ideally suited to D1 use but may be suitable for alternative uses (STPP)

#### Location

Located approximately 0.5 miles from Dudley town centre, the available medical space is situated within Northgate Medical Centre, which is prominently located at the junction of Himley Road and Salop Street.