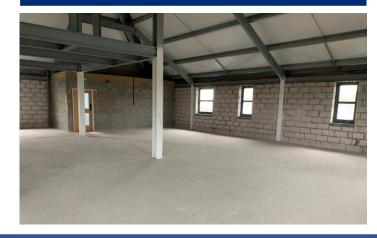

## **Description**

St James's Medical Practice is a modern health centre with three offices available on the first and second floors. There is lift access to the upper floors.

On the first floor are two rooms, one of circa 244 sq ft (20.83 sq m) gross internal area, and the second of 297 sq ft (27.58 sq m) gross internal area, which are both in new shell condition.