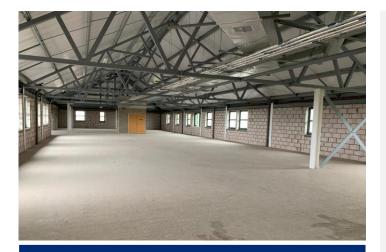

The entire second floor extends to circa 8,006 sq ft (743.78 sq m) gross internal area. The floor is in shell condition ready for tenants fit out. There is a fire escape staircase leading to a ground floor lobby, which could be used to create an independent access to the second floor.