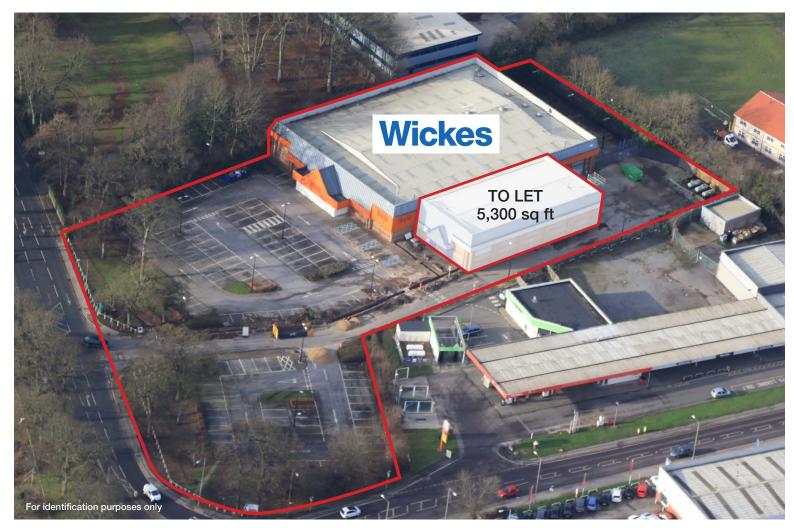

## Yafforth Road | Northallerton

| Morbaine Ltd       |
|--------------------|
| 25,300 sq ft       |
| 2                  |
| Open A1 (non-food) |
| 149 spaces         |
| Wickes             |
| 5,300 sq ft        |
|                    |