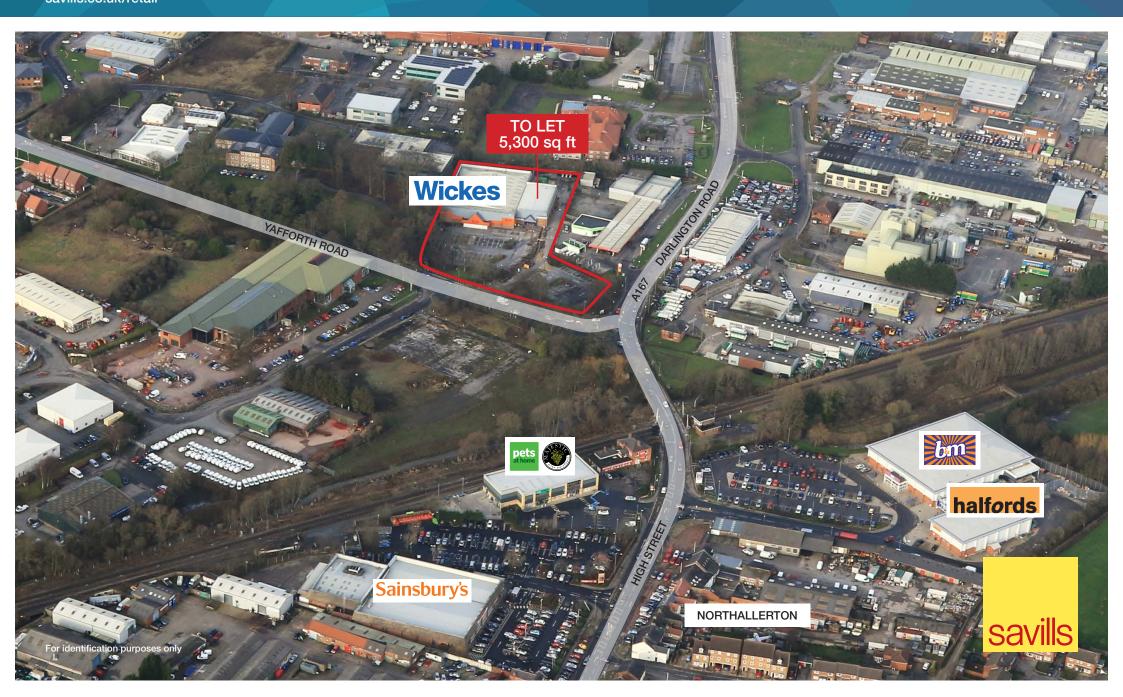

## Yafforth Road | Northallerton

| Morbaine Ltd       |
|--------------------|
| 25,300 sq ft       |
| 2                  |
| Open A1 (non-food) |
| 149 spaces         |
| Wickes             |
| 5,300 sq ft        |
|                    |