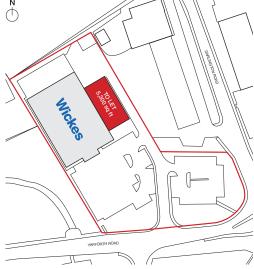

## Yafforth Road | Northallerton

| Morbaine Ltd       |
|--------------------|
| 25,300 sq ft       |
| 2                  |
| Open A1 (non-food) |
| 149 spaces         |
| Wickes             |
| 5,300 sq ft        |
|                    |